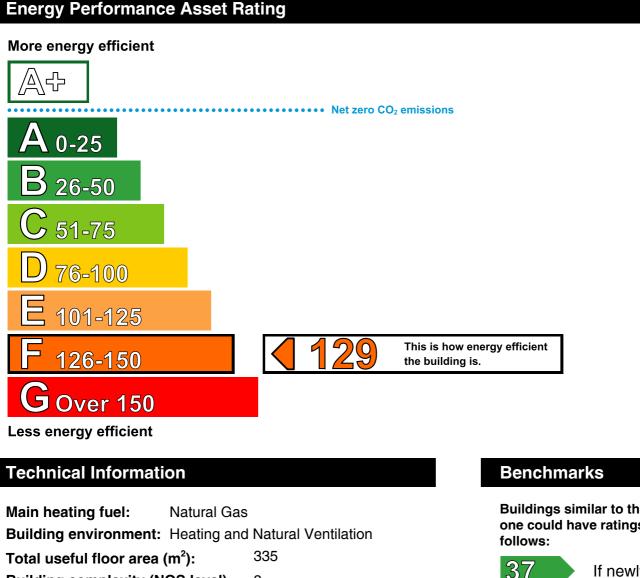

# **Energy Performance Certificate**

HM Government

**Non-Domestic Building** 

Star Inn **1 Church Street** St. Erth HAYLE **TR27 6HP** 

**Certificate Reference Number:** 9702-3036-0626-0900-9791

This certificate shows the energy rating of this building. It indicates the energy efficiency of the building fabric and the heating, ventilation, cooling and lighting systems. The rating is compared to two benchmarks for this type of building: one appropriate for new buildings and one appropriate for existing buildings. There is more advice on how to interpret this information on the Government's website www.communities.gov.uk/epbd.

Building complexity (NOS level): 3 Building emission rate (kgCO<sub>2</sub>/m<sup>2</sup>): 169.06

If newly built

If typical of the existing stock