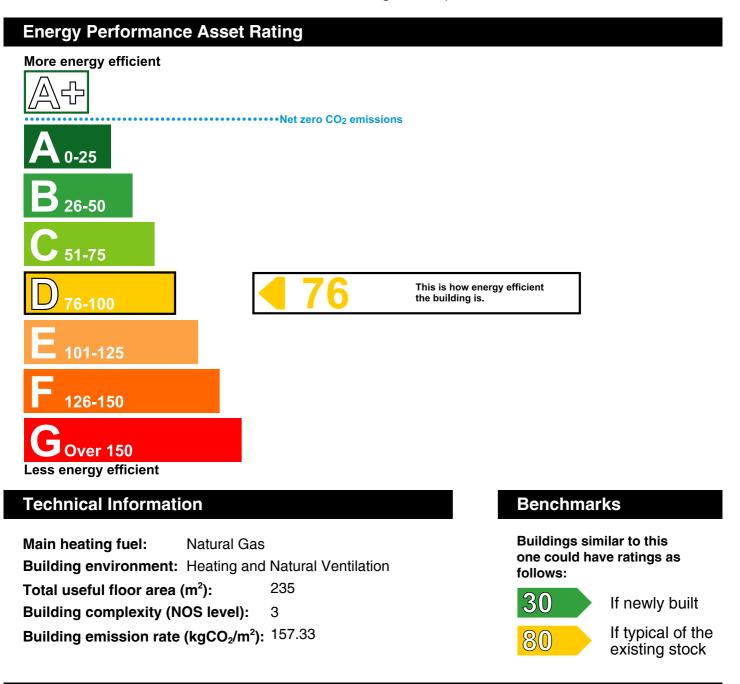

### Administrative Information

| This is an Energy Performance Certificate as defined in SI 2007:991 as amended.                               |                                                                                     |
|---------------------------------------------------------------------------------------------------------------|-------------------------------------------------------------------------------------|
| Assessment Software:                                                                                          | iSBEM v4.1.d using calculation engine SBEM v4.1.d.0                                 |
| Property Reference:                                                                                           | 806300380000                                                                        |
| Assessor Name:                                                                                                | Lee Butler                                                                          |
| Assessor Number:                                                                                              | STRO002125                                                                          |
| Accreditation Scheme:                                                                                         | Stroma Accreditation                                                                |
| Employer/Trading Name:                                                                                        | Credible Energy Ltd                                                                 |
| Employer/Trading Address:                                                                                     | West Lancs Investment Centre, White Moss Business Park, Skelmersdale, Lancs, WN8 $$ |
|                                                                                                               | 9TG                                                                                 |
| Issue Date:                                                                                                   | 20 Dec 2012                                                                         |
| Valid Until:                                                                                                  | 19 Dec 2022 (unless superseded by a later certificate)                              |
| Related Party Disclosure:                                                                                     | Employed by the organisation dealing with the property transaction.                 |
| Recommendations for improving the property are contained in Report Reference Number: 9880-4032-0326-0090-1091 |                                                                                     |