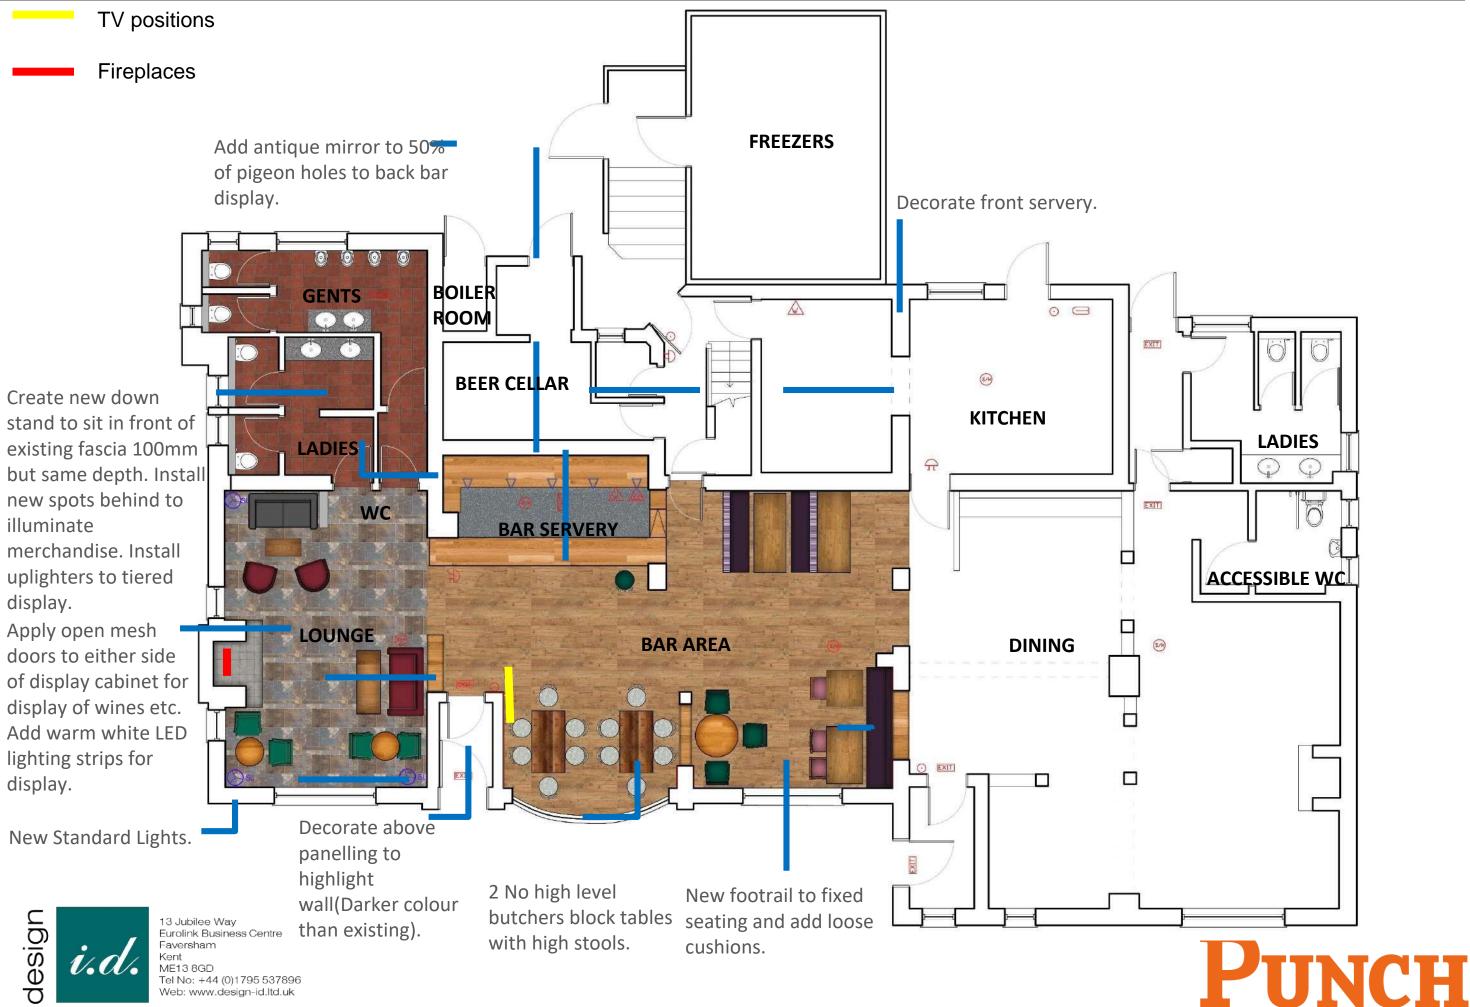

### EXISTING FIRST FLOOR PLAN

13 Jubilee Way Eurolink Business Centre Faversham Kent ME13 8GD Tel No: +44 (0)1795 537896 Web: www.design-id.ltd.uk

**PROPOSED LETTING BEDROOM** 