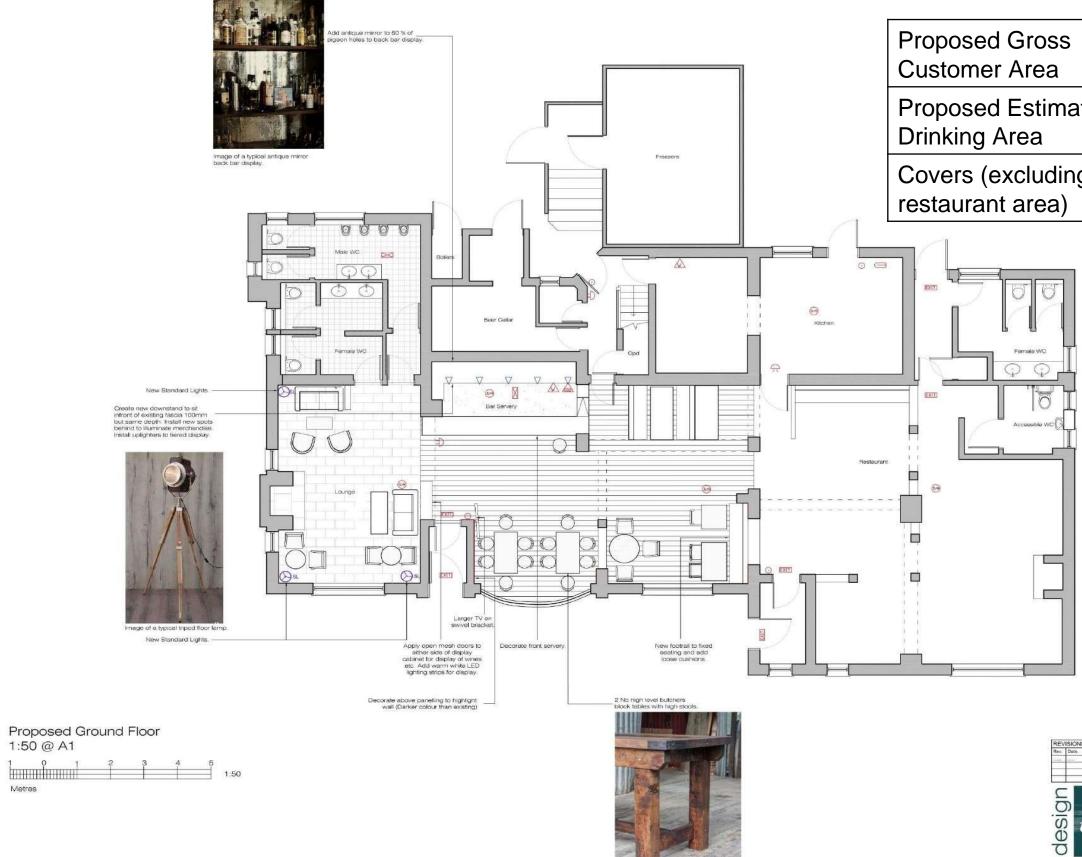

#### EXISTING SITE SERVICES **PROPOSED PLAN**

# Punch

Metres

Image of a typical butchers block tabl

| 6       | 199.08m² |
|---------|----------|
| nated   | 151.42m² |
| ng<br>) | 37       |

| 100. | Lietaris.                               |                                       |                                 | iscarrie:                                                                                                                                                                          |
|------|-----------------------------------------|---------------------------------------|---------------------------------|------------------------------------------------------------------------------------------------------------------------------------------------------------------------------------|
| -    | 101101000000000000000000000000000000000 |                                       |                                 | 2.0                                                                                                                                                                                |
| i d  | Caext<br>Punch Taverns                  | Previo Tes<br>Proposed Plans          | Diametro No.<br>19.014.PT G.002 |                                                                                                                                                                                    |
|      | Poec<br>The Poacher Inn<br>Alton Road   | 1                                     | Pov. Scolu<br>1 50 str A1       |                                                                                                                                                                                    |
|      | v.w.                                    | South Warnborough<br>Hock<br>RG29 1RP | Environ Dy Environ 2019         | Ad demonstration to be a heading or aller<br>drive (advances has improved that<br>theraping of drive information with<br>being based on the objection<br>The strengt in completion |