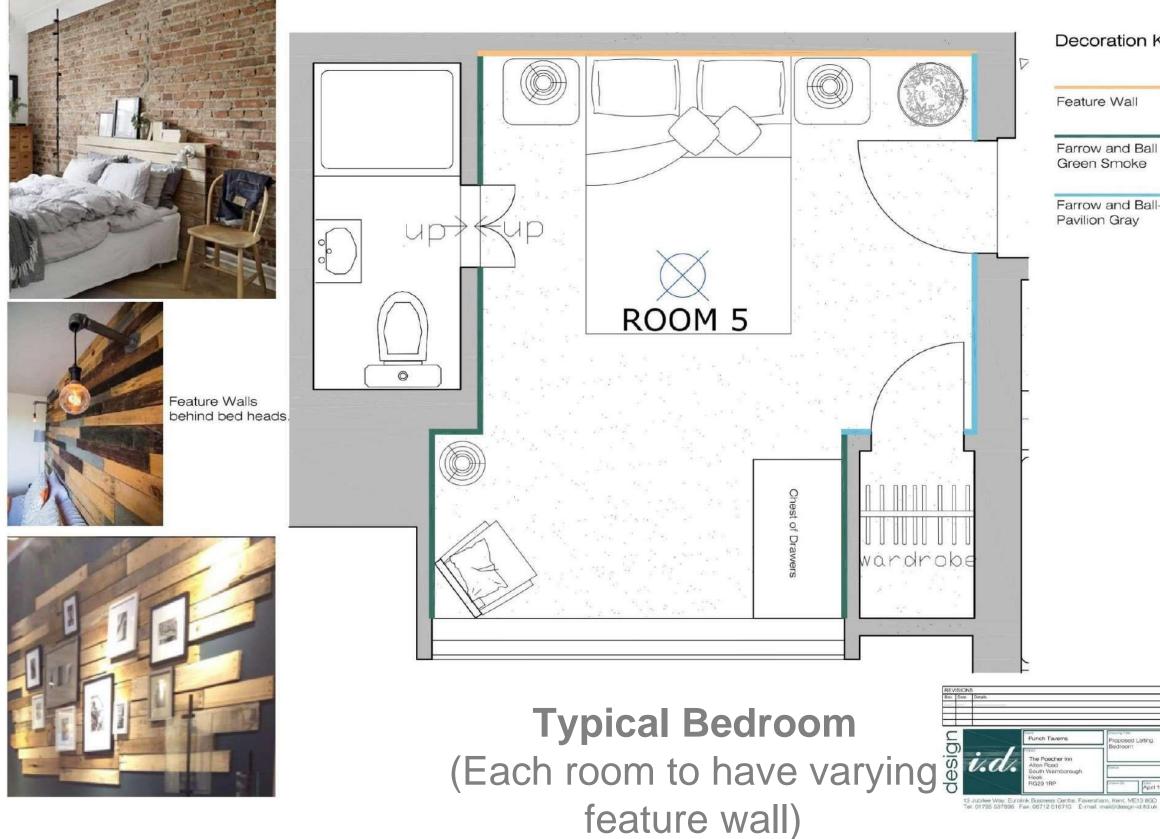

### EXISTING FIRST FLOOR PLAN

13 Jubilee Way Eurolink Business Centre Faversham Kent ME13 8GD Tel No: +44 (0)1795 537896 Web: www.design-id.ltd.uk

**PROPOSED LETTING BEDROOM** 

#### **Decoration Key:**

Feature Wall

Farrow and Ball Green Smoke

Farrow and Ball-**Pavilion Gray** 

|                  |                             | Nar                                                |
|------------------|-----------------------------|----------------------------------------------------|
| :<br>no<br>rough | Proposed Letting<br>Bedroom | Enviring No.<br>19.014.PT.Q.006<br>No.<br>120.0 A3 |
|                  | Disea Disea Disea April 10  |                                                    |