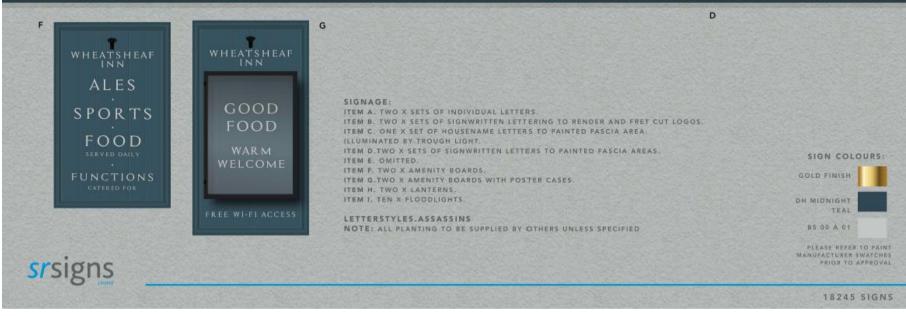

ssibilities.



| Gross Customer Area                                               | 119m sq |
|-------------------------------------------------------------------|---------|
| (EXC serveries and trade corridors & toilets)                     |         |
| Drinking Area (EXC<br>serveries and trade<br>corridors & toilets) | 84m sq  |
| Dining Area (EXC serveries<br>and trade corridors &<br>toilets)   | 35m sq  |
| Existing Internal Covers                                          | 82      |



### Wheatsheaf, Torrance

### December 2021



PROPOSED INTERNAL RENDERED GROUND FLOOR PLAN



Pubs.People.Possibilities.



PROPOSED SITE PLAN



TRADING AREA MOODBOARD

PUNCH Pubs. People. Possibilities.



EXTERNAL SIGNAGE SCHEME - PROPOSED DAY SHOT







# WHEATSHEAF INN

R

# ALES·SPORTS·FOOD



EXTERNAL SIGNAGE SCHEME – SIGNAGE DETAILS