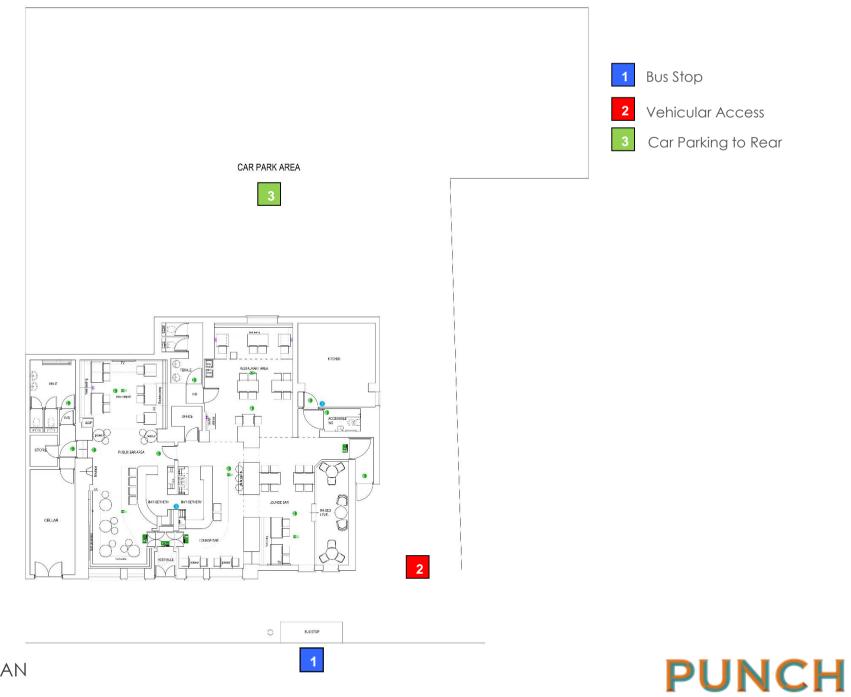

#### **PROJECT CORE VALUES**

The Wheatsheaf is situated on the Main Street in Torrance, 30minutes North of Glasgow City Centre. The location benefits from a large car park to the rear and a bus stop on the main street for those travelling by public transport.

### December 2021

PROPOSED INTERNAL RENDERED GROUND FLOOR PLAN

Pubs.People.Possibilities.

PROPOSED SITE PLAN

TRADING AREA MOODBOARD

PUNCH Pubs. People. Possibilities.

EXTERNAL SIGNAGE SCHEME - PROPOSED DAY SHOT