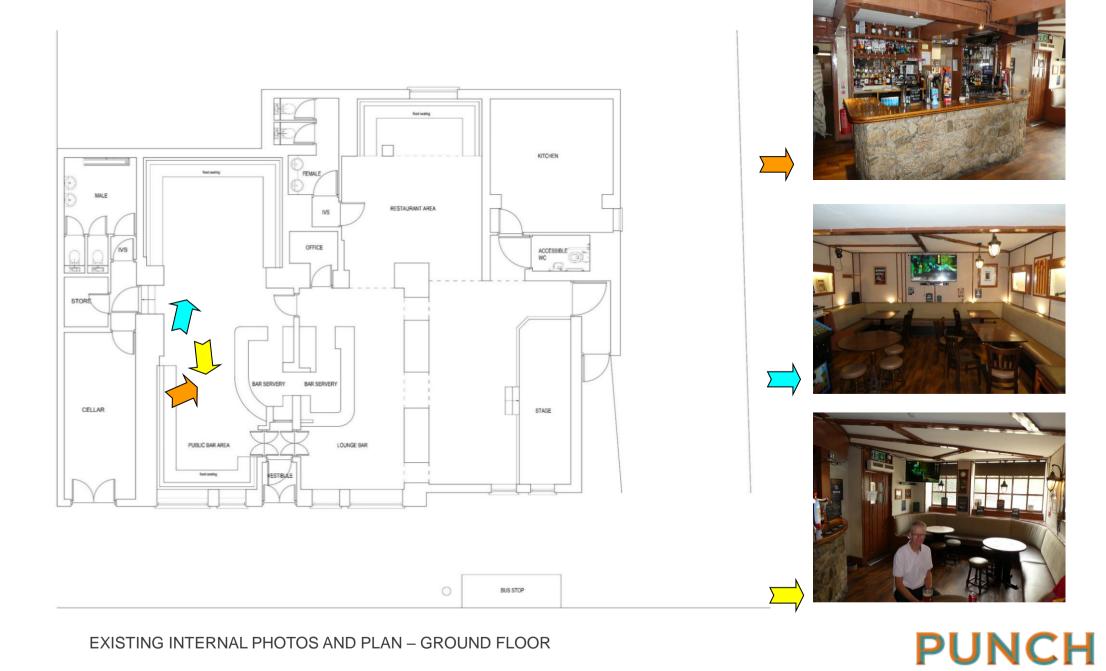

The Wheatsheaf comprises of two separate bar areas accessed via a shared entrance vestibule. The public bar to the left is more traditional with a stone fireplace and bar counter as features. The lounge/dining areas to the right are a little more contemporary and includes a raised stage area. Food is served both on and off the premises via an online takeaway service.

#### EXISTING EXTERNAL PHOTOS AND PLAN

Pubs.People.Possibilities.

EXISTING INTERNAL PHOTOS AND PLAN – GROUND FLOOR

EXISTING INTERNAL PHOTOS AND PLAN – GROUND FLOOR

PUNCH Pubs.People.Possibilities.

| Gross Customer Area                                               | 119m sq |
|-------------------------------------------------------------------|---------|
| (EXC serveries and trade corridors & toilets)                     |         |
| Drinking Area (EXC<br>serveries and trade<br>corridors & toilets) | 84m sq  |
| Dining Area (EXC serveries<br>and trade corridors &<br>toilets)   | 35m sq  |
| Existing Internal Covers                                          | 82      |