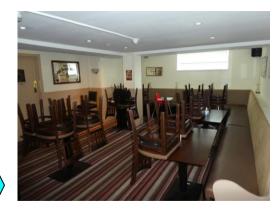

The Wheatsheaf comprises of two separate bar areas accessed via a shared entrance vestibule. The public bar to the left is more traditional with a stone fireplace and bar counter as features. The lounge/dining areas to the right are a little more contemporary and includes a raised stage area. Food is served both on and off the premises via an online takeaway service.

#### EXISTING EXTERNAL PHOTOS AND PLAN

Pubs.People.Possibilities.

EXISTING INTERNAL PHOTOS AND PLAN – GROUND FLOOR

EXISTING INTERNAL PHOTOS AND PLAN – GROUND FLOOR

PUNCH Pubs.People.Possibilities.

| Gross Customer Area                                               | 119m sq |
|-------------------------------------------------------------------|---------|
| (EXC serveries and trade corridors & toilets)                     |         |
| Drinking Area (EXC<br>serveries and trade<br>corridors & toilets) | 84m sq  |
| Dining Area (EXC serveries<br>and trade corridors &<br>toilets)   | 35m sq  |
| Existing Internal Covers                                          | 82      |