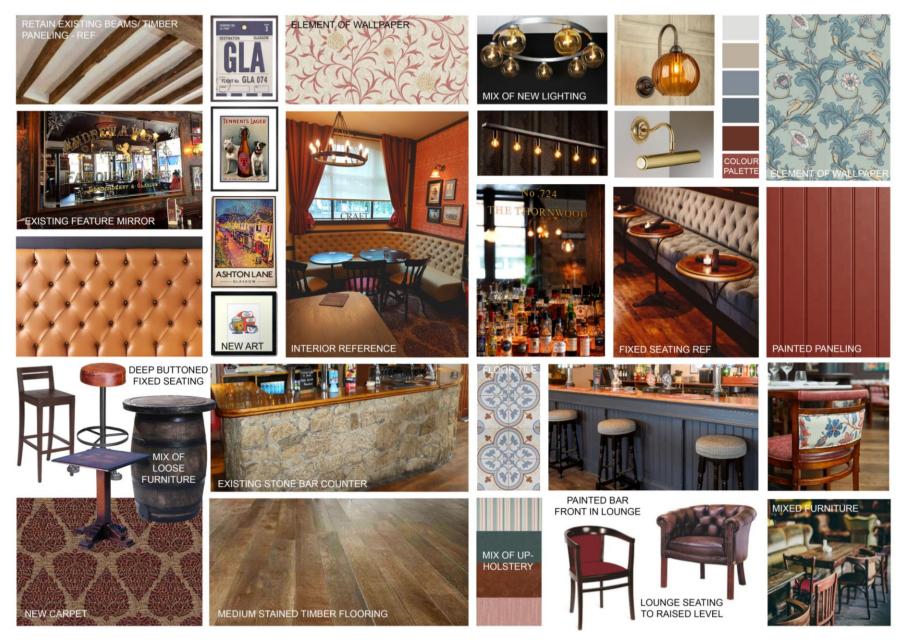

Full decoration and new flooring is proposed throughout with all original features being retained and enhanced to create a cosy, welcoming feel.

#### **BRIEF DESCRIPTION**

The internal refurbishment will comprise of; Full decoration throughout trading areas including feature wall coverings New floor finishes New decorative lighting New artwork Mix of new and reupholstered fixed seating Mix of new and refurbished loose furniture Enhancements to bar and back gantry Upgrades to toilet facilities Full external decoration, new signage and lighting New outdoor furniture to the main street

### December 2021

PROPOSED INTERNAL RENDERED GROUND FLOOR PLAN

Pubs.People.Possibilities.

PROPOSED SITE PLAN

TRADING AREA MOODBOARD

PUNCH Pubs. People. Possibilities.

EXTERNAL SIGNAGE SCHEME - PROPOSED DAY SHOT