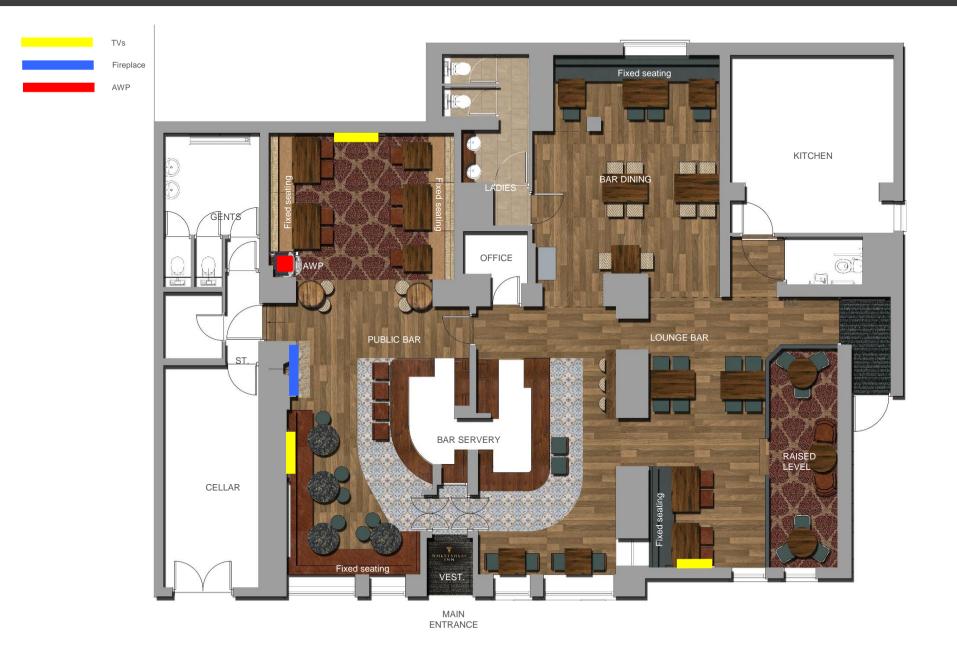

The Wheatsheaf comprises of two separate bar areas accessed via a shared entrance vestibule. The public bar to the left is more traditional with a stone fireplace and bar counter as features. The lounge/dining areas to the right are a little more contemporary and includes a raised stage area. Food is served both on and off the premises via an online takeaway service.

Full decoration and new flooring is proposed throughout with all original features being retained and enhanced to create a cosy, welcoming feel.

### December 2021

PROPOSED INTERNAL RENDERED GROUND FLOOR PLAN

Pubs.People.Possibilities.

PROPOSED SITE PLAN

TRADING AREA MOODBOARD

PUNCH Pubs. People. Possibilities.

EXTERNAL SIGNAGE SCHEME - PROPOSED DAY SHOT