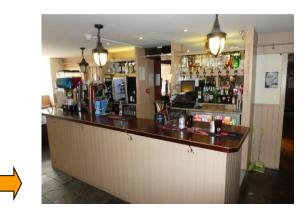

The Wheatsheaf comprises of two separate bar areas accessed via a shared entrance vestibule. The public bar to the left is more traditional with a stone fireplace and bar counter as features. The lounge/dining areas to the right are a little more contemporary and includes a raised stage area. Food is served both on and off the premises via an online takeaway service.

#### EXISTING EXTERNAL PHOTOS AND PLAN

Pubs.People.Possibilities.

EXISTING INTERNAL PHOTOS AND PLAN – GROUND FLOOR

EXISTING INTERNAL PHOTOS AND PLAN – GROUND FLOOR

PUNCH Pubs.People.Possibilities.

| Gross Customer Area                                               | 119m sq |
|-------------------------------------------------------------------|---------|
| (EXC serveries and trade corridors & toilets)                     |         |
| Drinking Area (EXC<br>serveries and trade<br>corridors & toilets) | 84m sq  |
| Dining Area (EXC serveries<br>and trade corridors &<br>toilets)   | 35m sq  |
| Existing Internal Covers                                          | 82      |