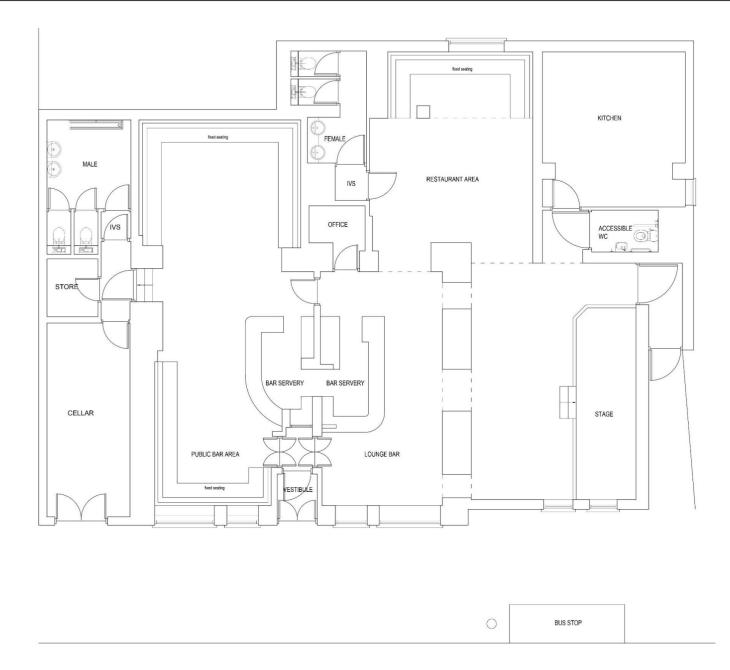

#### EXISTING EXTERNAL PHOTOS AND PLAN

Pubs.People.Possibilities.

EXISTING INTERNAL PHOTOS AND PLAN – GROUND FLOOR

EXISTING INTERNAL PHOTOS AND PLAN – GROUND FLOOR

PUNCH Pubs.People.Possibilities.

| Gross Customer Area                                               | 119m sq |
|-------------------------------------------------------------------|---------|
| (EXC serveries and trade corridors & toilets)                     |         |
| Drinking Area (EXC<br>serveries and trade<br>corridors & toilets) | 84m sq  |
| Dining Area (EXC serveries<br>and trade corridors &<br>toilets)   | 35m sq  |
| Existing Internal Covers                                          | 82      |