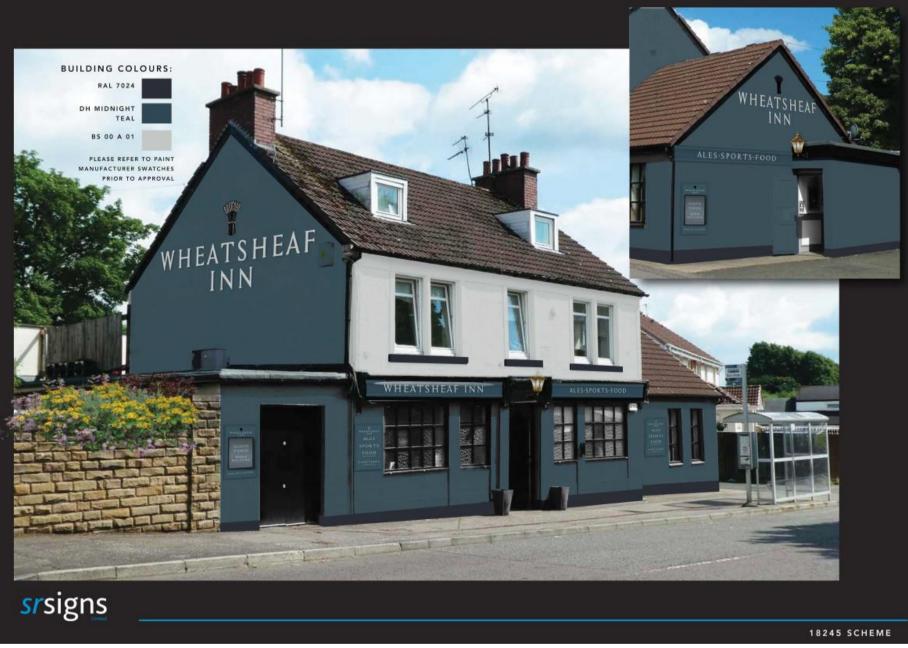

#### **BRIEF DESCRIPTION**

The internal refurbishment will comprise of; Full decoration throughout trading areas including feature wall coverings New floor finishes New decorative lighting New artwork Mix of new and reupholstered fixed seating Mix of new and refurbished loose furniture Enhancements to bar and back gantry Upgrades to toilet facilities Full external decoration, new signage and lighting New outdoor furniture to the main street

### December 2021

PROPOSED INTERNAL RENDERED GROUND FLOOR PLAN

Pubs.People.Possibilities.

PROPOSED SITE PLAN

TRADING AREA MOODBOARD

PUNCH Pubs. People. Possibilities.

EXTERNAL SIGNAGE SCHEME - PROPOSED DAY SHOT

# WHEATSHEAF INN

R

# ALES·SPORTS·FOOD

EXTERNAL SIGNAGE SCHEME – SIGNAGE DETAILS