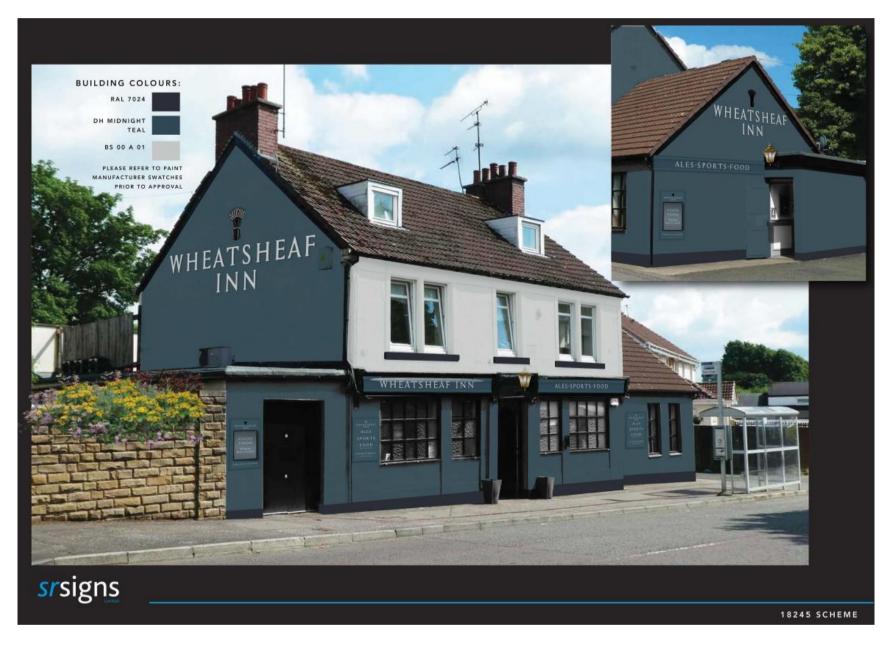

### December 2021

PROPOSED INTERNAL RENDERED GROUND FLOOR PLAN

Pubs.People.Possibilities.

PROPOSED SITE PLAN

TRADING AREA MOODBOARD

PUNCH Pubs. People. Possibilities.

EXTERNAL SIGNAGE SCHEME - PROPOSED DAY SHOT

# WHEATSHEAF INN

R

# ALES·SPORTS·FOOD

EXTERNAL SIGNAGE SCHEME – SIGNAGE DETAILS