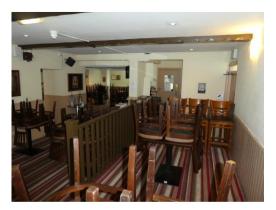

The Wheatsheaf comprises of two separate bar areas accessed via a shared entrance vestibule. The public bar to the left is more traditional with a stone fireplace and bar counter as features. The lounge/dining areas to the right are a little more contemporary and includes a raised stage area. Food is served both on and off the premises via an online takeaway service.

#### EXISTING EXTERNAL PHOTOS AND PLAN

Pubs.People.Possibilities.

EXISTING INTERNAL PHOTOS AND PLAN – GROUND FLOOR

EXISTING INTERNAL PHOTOS AND PLAN – GROUND FLOOR

PUNCH Pubs.People.Possibilities.

| Gross Customer Area                                               | 119m sq |
|-------------------------------------------------------------------|---------|
| (EXC serveries and trade corridors & toilets)                     |         |
| Drinking Area (EXC<br>serveries and trade<br>corridors & toilets) | 84m sq  |
| Dining Area (EXC serveries<br>and trade corridors &<br>toilets)   | 35m sq  |
| Existing Internal Covers                                          | 82      |