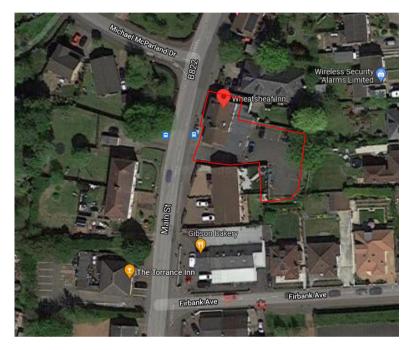

#### **PROJECT CORE VALUES**

The Wheatsheaf is situated on the Main Street in Torrance, 30minutes North of Glasgow City Centre. The location benefits from a large car park to the rear and a bus stop on the main street for those travelling by public transport.

**ORDINANCE SURVEY** 

**KEY INFORMATION AND SITE PLAN** 

LOCATION PLAN