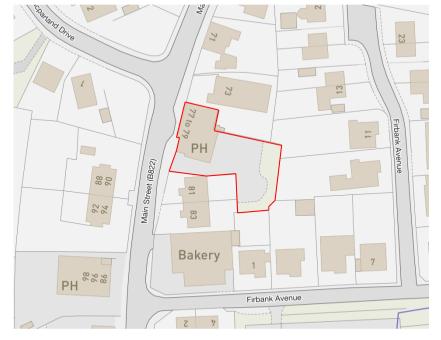

nd bar counter as features. The lounge/dining areas to the right are a little more contemporary and includes a raised stage area. Food is served both on and off the premises via an online takeaway service.

Full decoration and new flooring is proposed throughout with all original features being retained and enhanced to create a cosy, welcoming feel.

#### **BRIEF DESCRIPTION**

The internal refurbishment will comprise of; Full decoration throughout trading areas including feature wall coverings New floor finishes New decorative lighting New artwork Mix of new and reupholstered fixed seating Mix of new and refurbished loose furniture Enhancements to bar and back gantry Upgrades to toilet facilities Full external decoration, new signage and lighting New outdoor furniture to the main street



**ORDINANCE SURVEY** 

**KEY INFORMATION AND SITE PLAN** 



LOCATION PLAN





#### EXISTING EXTERNAL PHOTOS AND PLAN



Pubs.People.Possibilities.



EXISTING INTERNAL PHOTOS AND PLAN – GROUND FLOOR



EXISTING INTERNAL PHOTOS AND PLAN – GROUND FLOOR







PUNCH Pubs.People.Possibilities.



| Gross Customer Area                                               | 119m sq |
|-------------------------------------------------------------------|---------|
| (EXC serveries and trade corridors & toilets)                     |         |
| Drinking Area (EXC<br>serveries and trade<br>corridors & toilets) | 84m sq  |
| Dining Area (EXC serveries<br>and trade corridors &<br>toilets)   | 35m sq  |
| Existing Internal Covers                                          | 82      |



### Wheatsheaf, Tor