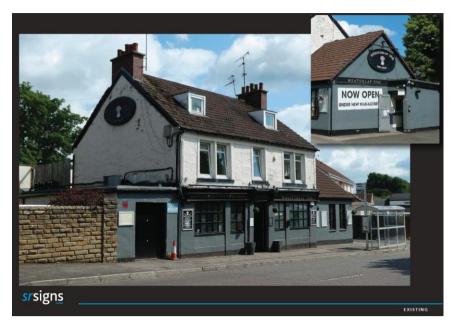

#### OUTLET ADDRESS:

The Wheatsheaf, 77 Main Street, Torrance, G64 4EN

EXISTING EXTERNALS TO PUB

PROPOSED EXTERNALS TO PUB

#### EXISTING EXTERNAL PHOTOS AND PLAN

Pubs.People.Possibilities.

EXISTING INTERNAL PHOTOS AND PLAN – GROUND FLOOR

EXISTING INTERNAL PHOTOS AND PLAN – GROUND FLOOR

PUNCH Pubs.People.Possibilities.

| Gross Customer Area                                               | 119m sq |
|-------------------------------------------------------------------|---------|
| (EXC serveries and trade corridors & toilets)                     |         |
| Drinking Area (EXC<br>serveries and trade<br>corridors & toilets) | 84m sq  |
| Dining Area (EXC serveries<br>and trade corridors &<br>toilets)   | 35m sq  |
| Existing Internal Covers                                          | 82      |