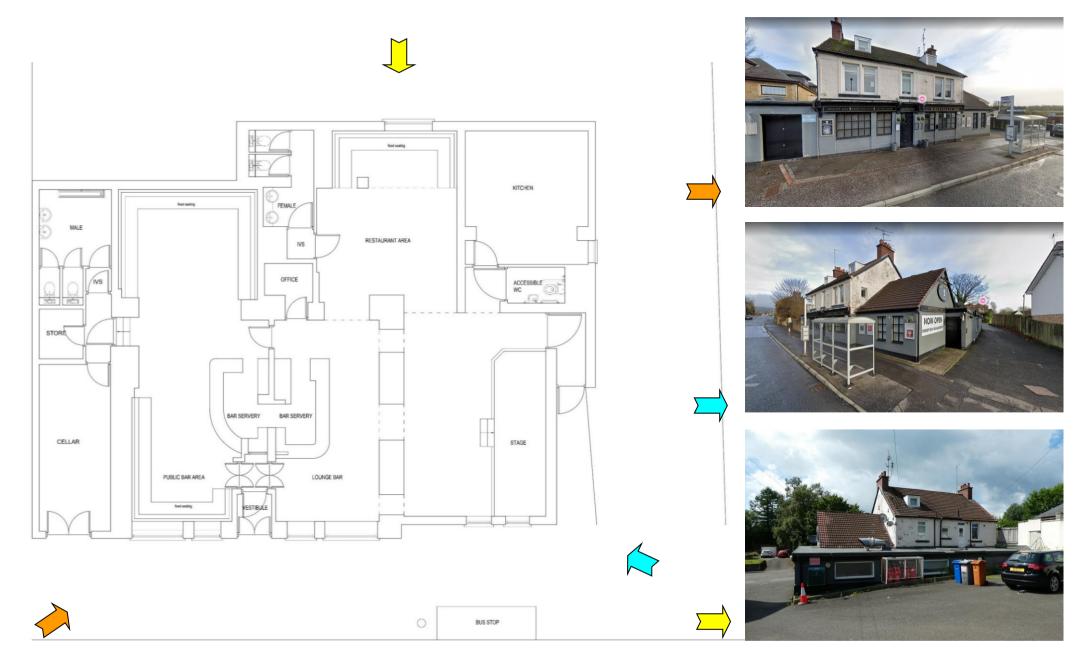

#### EXISTING EXTERNAL PHOTOS AND PLAN

Pubs.People.Possibilities.

EXISTING INTERNAL PHOTOS AND PLAN – GROUND FLOOR

EXISTING INTERNAL PHOTOS AND PLAN – GROUND FLOOR

PUNCH Pubs.People.Possibilities.

| Gross Customer Area                                               | 119m sq |
|-------------------------------------------------------------------|---------|
| (EXC serveries and trade corridors & toilets)                     |         |
| Drinking Area (EXC<br>serveries and trade<br>corridors & toilets) | 84m sq  |
| Dining Area (EXC serveries<br>and trade corridors &<br>toilets)   | 35m sq  |
| Existing Internal Covers                                          | 82      |