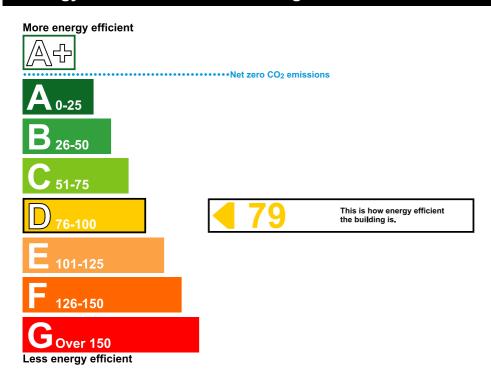

## **Energy Performance Asset Rating**

## **Benchmarks**

Buildings similar to this one could have rating as follows:

29

If newly built

79

If typical of the existing stock