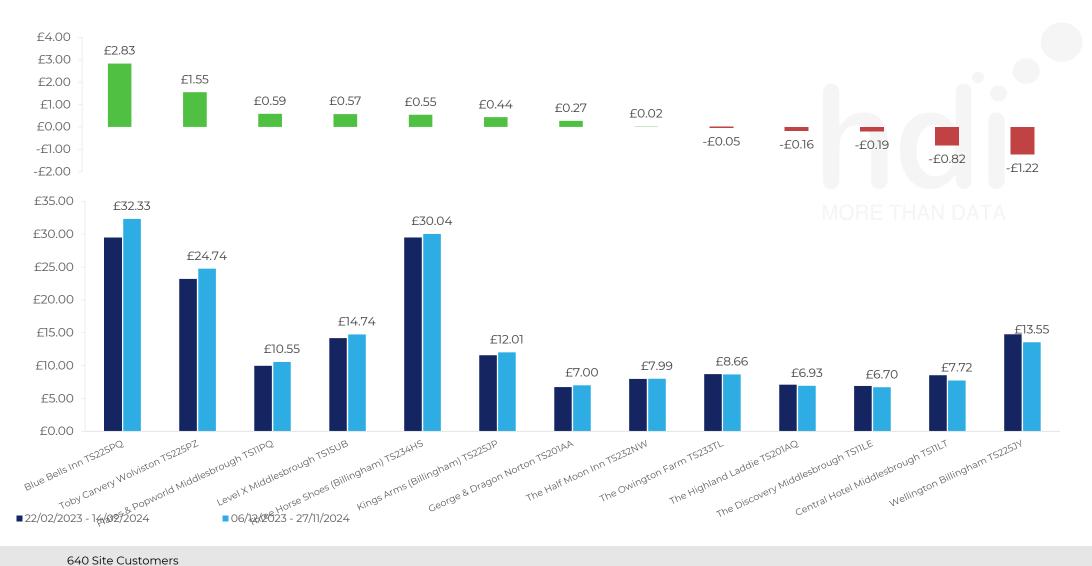

hdi

hotspot

ATV Change

Site Intel

How has ATV changed between two date ranges?

hotspöt