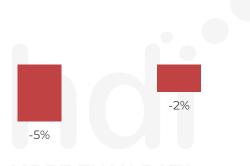

#### Market Share Change

Site Intel

How has market share changed between two date ranges?

% of market share spend for Three Horse Shoes (Billingham) TS234HS and 112 Chains in 3 Miles from 06/12/2023 - 27/11/2024