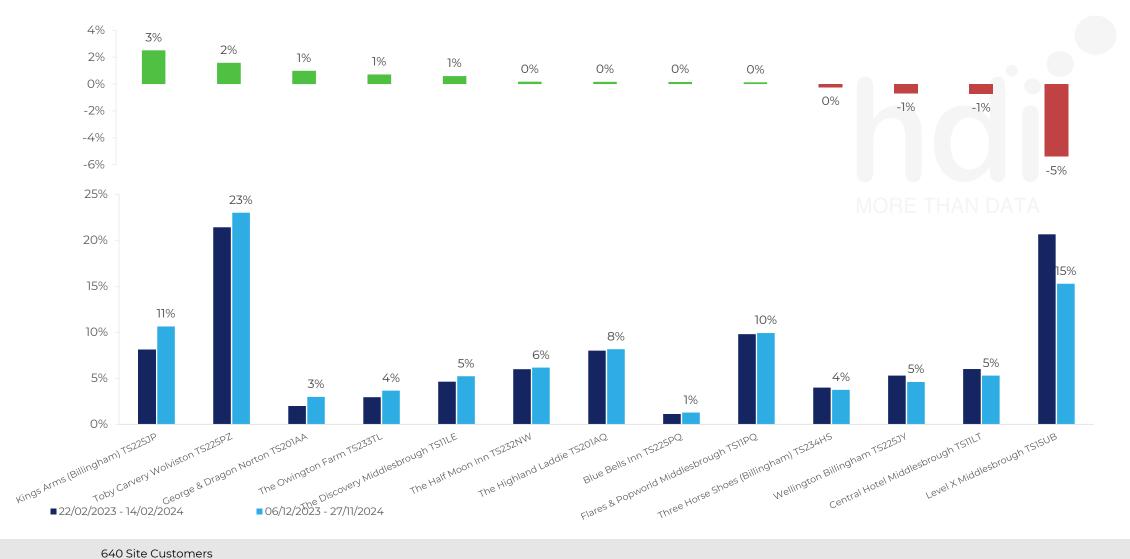

#### Market Share Change

Site Intel

How has market share changed between two date ranges?

% of market share spend for Three Horse Shoes (Billingham) TS234HS and 112 Chains in 3 Miles from 06/12/2023 - 27/11/2024