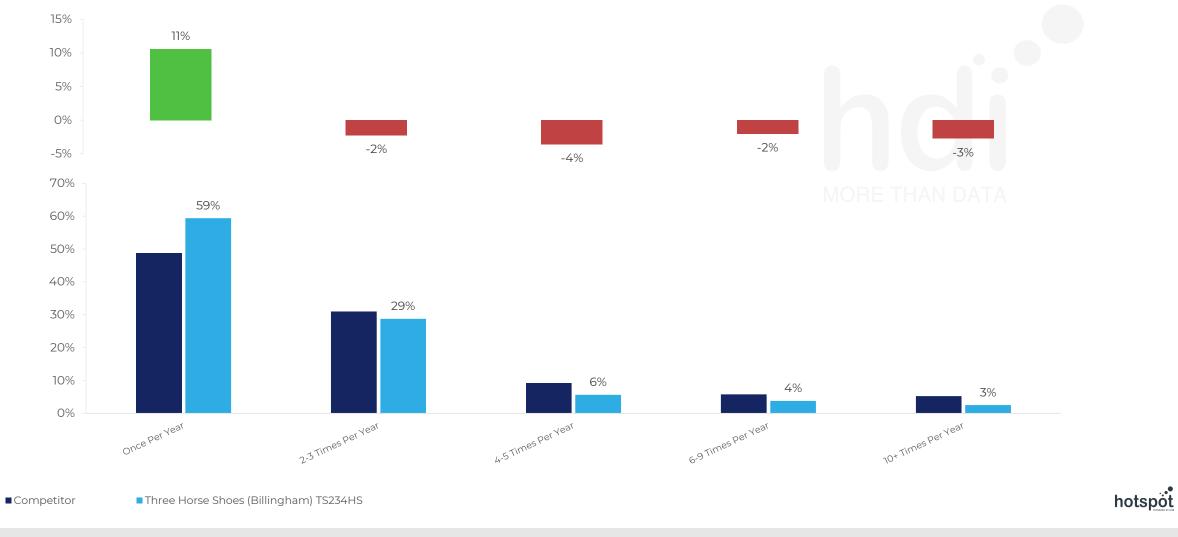

How frequently per year do customers visit Three Horse Shoes (Billingham) TS234HS versus its competitors?

% of customer numbers for Three Horse Shoes (Billingham) TS234HS and 112 Chains in 3 Miles from 06/12/2023 - 27/11/2024 and the number of visits made Per Annum