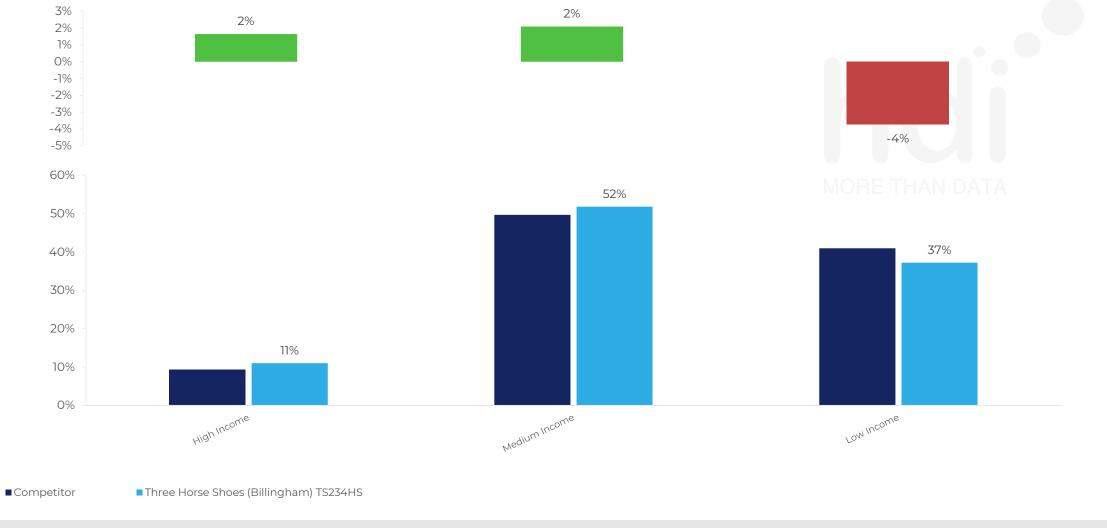

#### Affluence

Site Intel

-

How does the affluence of customers who visit Three Horse Shoes (Billingham) TS234HS compare versus its competitors?

% of spend for Three Horse Shoes (Billingham) TS234HS and 112 Chains in 3 Miles from 06/12/2023 - 27/11/2024 split by Affluence