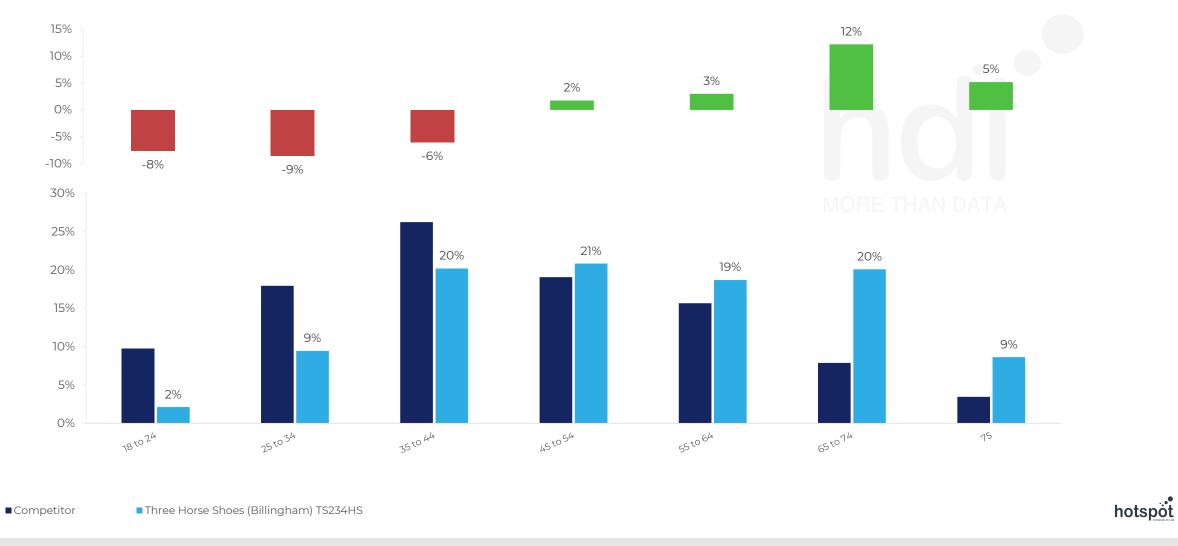

Age

Site Intel

How does the age profile of customers who visit Three Horse Shoes (Billingham) TS234HS compare versus its competitors?

% of spend for Three Horse Shoes (Billingham) TS234HS and 112 Chains in 3 Miles from 06/12/2023 - 27/11/2024 split by Age Range