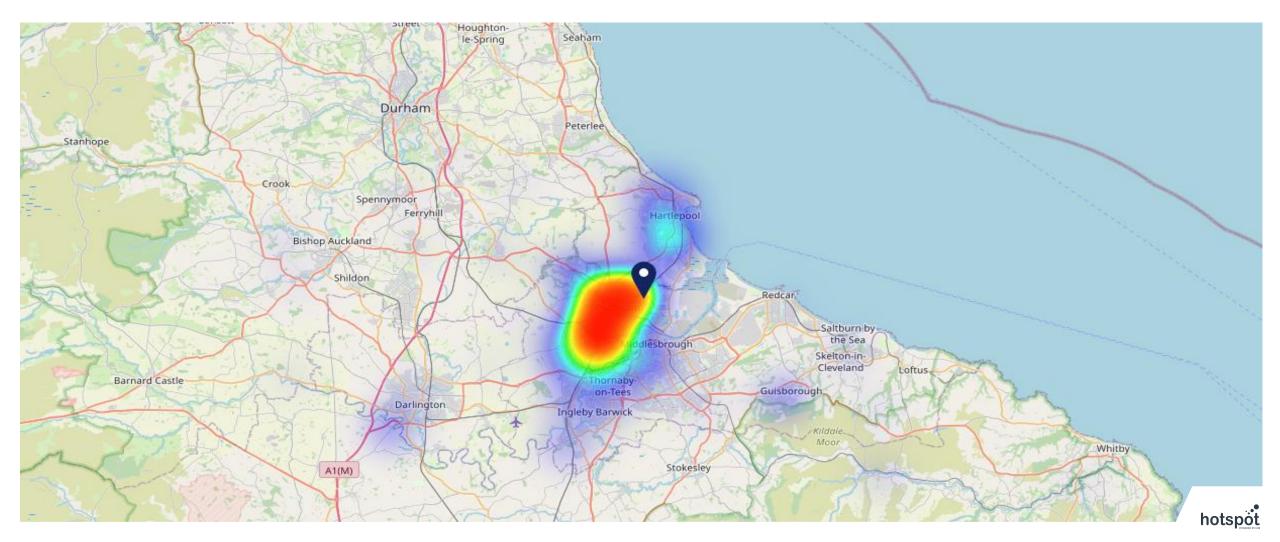

# Map of Guest Origin

Where do customers of Three Horse Shoes (Billingham) TS234HS come from?

Where do customers of Three Horse Shoes (Billingham) TS234HS for 06/12/2023 - 27/11/2024 live

hdi

112 Chains

Share of Wallet