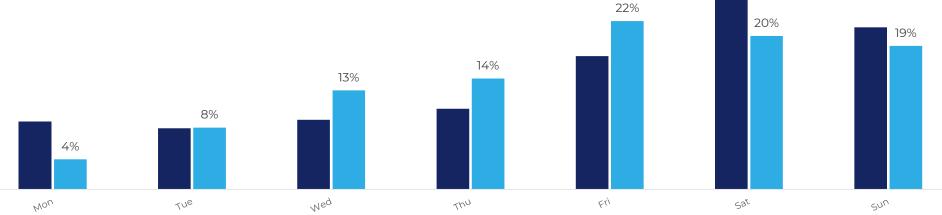

# Spend by Weekpart

Site Intel

How is customer spend distributed throughout the week for Three Horse Shoes (Billingham) TS234HS versus its competitors?

% of spend for Three Horse Shoes (Billingham) TS234HS and 112 Chains in 3 Miles from 06/12/2023 - 27/11/2024 split by Day of Week

5%