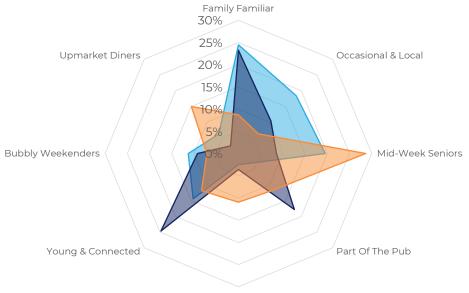

#### Mix of spend by customer segment in Punch site and local market

| Part Of The | Pub |  |
|-------------|-----|--|
|             |     |  |
|             |     |  |

Metro Sophisticates

|                                                      | Customer Count | Family Familiar | Occasional &<br>Local | Mid-Week Seniors | Part Of The Pub | Metro<br>Sophisticates | Young &<br>Connected | Bubbly<br>Weekenders | Upmarket Diners |
|------------------------------------------------------|----------------|-----------------|-----------------------|------------------|-----------------|------------------------|----------------------|----------------------|-----------------|
| Three Horse Shoes (Billingham)                       | 160            | 24.48%          | 18.41%                | 19.53%           | 3.12%           | 2.46%                  | 14.41%               | 11.30%               | 6.24%           |
| Local Catchment                                      | 3452           | 23.25%          | 10.34%                | 8.58%            | 17.80%          | 3.61%                  | 24.68%               | 9.23%                | 2.47%           |
| Punch T&L                                            | 104653         | 8.69%           | 6.30%                 | 28.64%           | 11.50%          | 10.95%                 | 11.79%               | 7.11%                | 14.98%          |
| Three Horse Shoes (Billingham) vs Local<br>Catchment |                | 1.23%           | 8.07%                 | 10.95%           | -14.68%         | -1.15%                 | -10.27%              | 2.07%                | 3.77%           |
| Three Horse Shoes (Billingham) vs Punch T&L          |                | 15.79%          | 12.11%                | -9.11%           | -8.38%          | -8.49%                 | 2.62%                | 4.19%                | -8.74%          |
| Local Catchment vs Punch T&L                         |                | 14.56%          | 4.04%                 | -20.06%          | 6.30%           | -7.34%                 | 12.89%               | 2.12%                | -12.51%         |