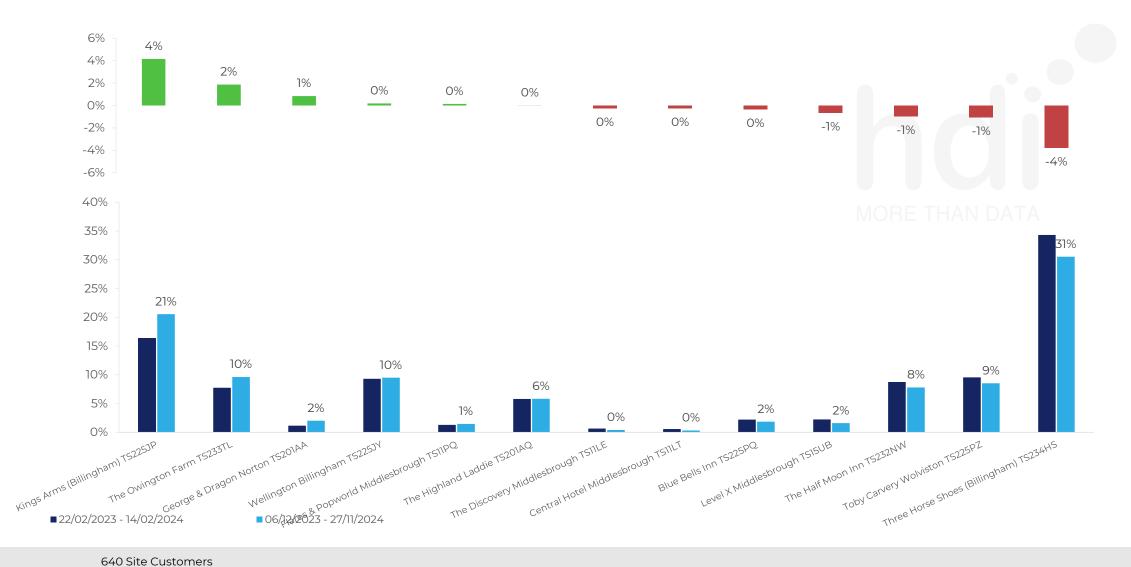

hotspöt

Share of Wallet Change

Site Intel

How has share of wallet of customers of Three Horse Shoes (Billingham) TS234HS changed between two date ranges?

hotspot

Market Summary

....

How does the local area for Three Horse Shoes (Billingham) TS234HS compare to the national average (1 = low, 10 = high)