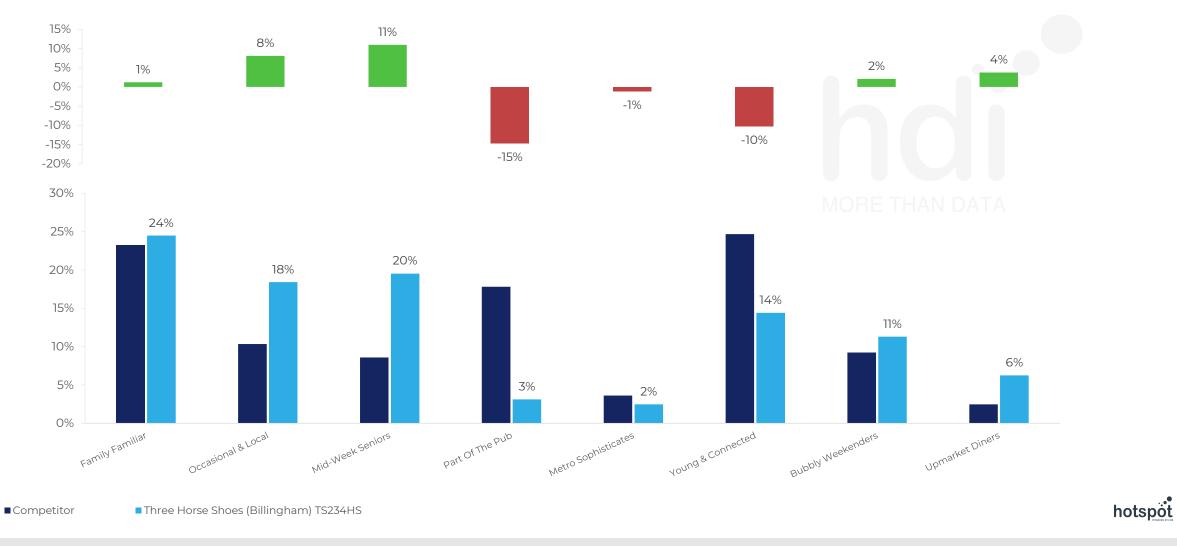

Punch Segmentation

Site Intel

....

How does the Custom segmentation profile of customers who visit Three Horse Shoes (Billingham) TS234HS compare versus its competitors?

% of spend for Three Horse Shoes (Billingham) TS234HS and 112 Chains in 3 Miles from 06/12/2023 - 27/11/2024 split by Segment