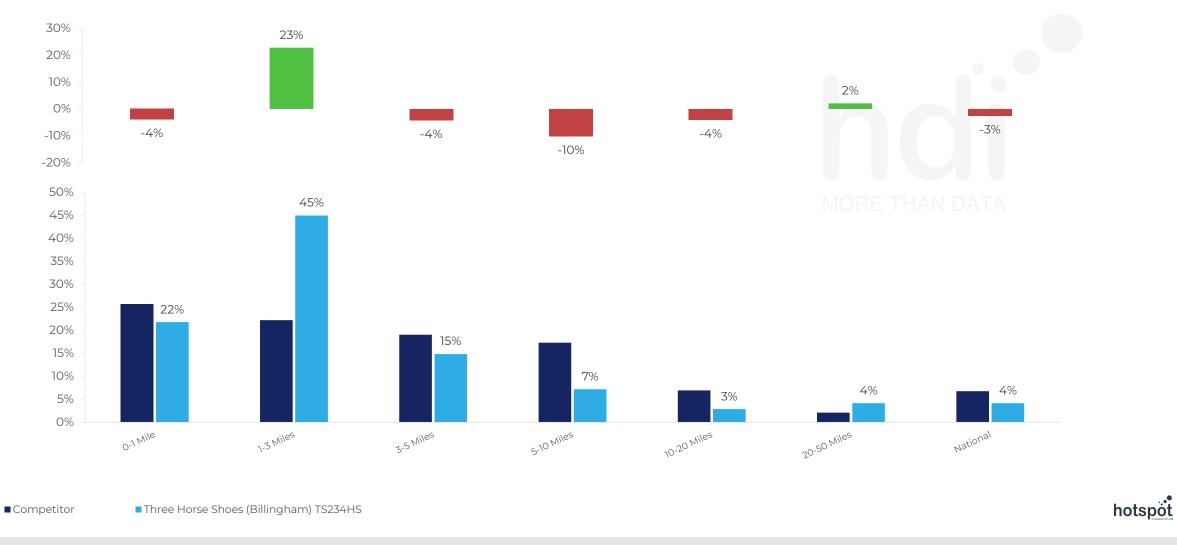

Spend by Distance

-

How does the spend profile of Three Horse Shoes (Billingham) TS234HS compare versus its competitors based on travel distances?

% of spend for Three Horse Shoes (Billingham) TS234HS and 112 Chains in 3 Miles from 06/12/2023 - 27/11/2024 split by Distance travelled