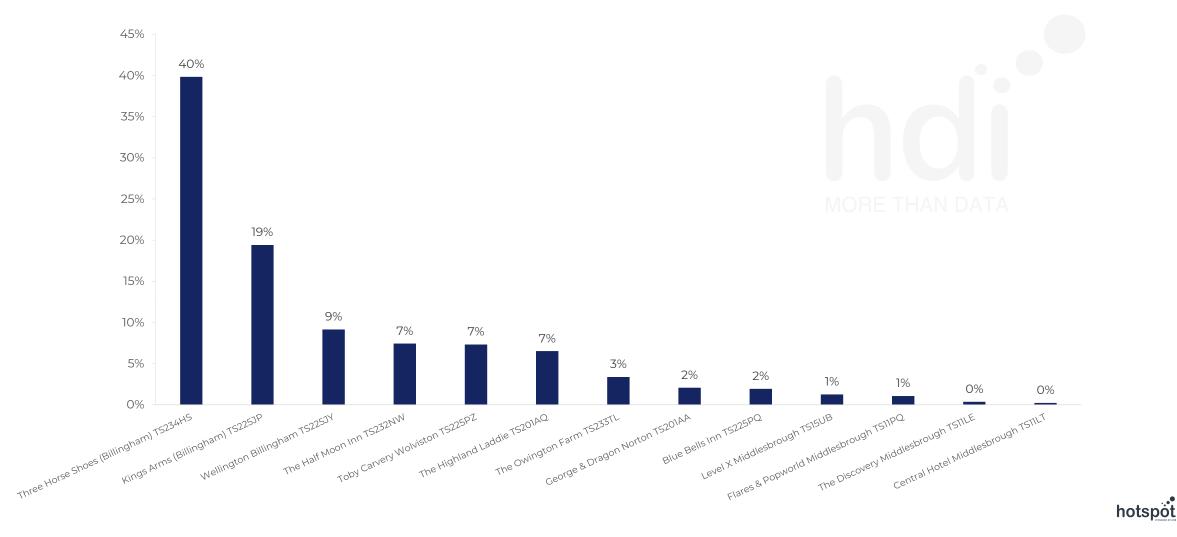

Site Intel

-----

What are the Top 20 venues (by spend) that customers of Three Horse Shoes (Billingham) TS234HS also visit?

For customers of Three Horse Shoes (Billingham) TS234HS, who are the top 20 competitors from 112 Chains in 3 Miles for 06/12/2023 - 27/11/2024 split by Venue