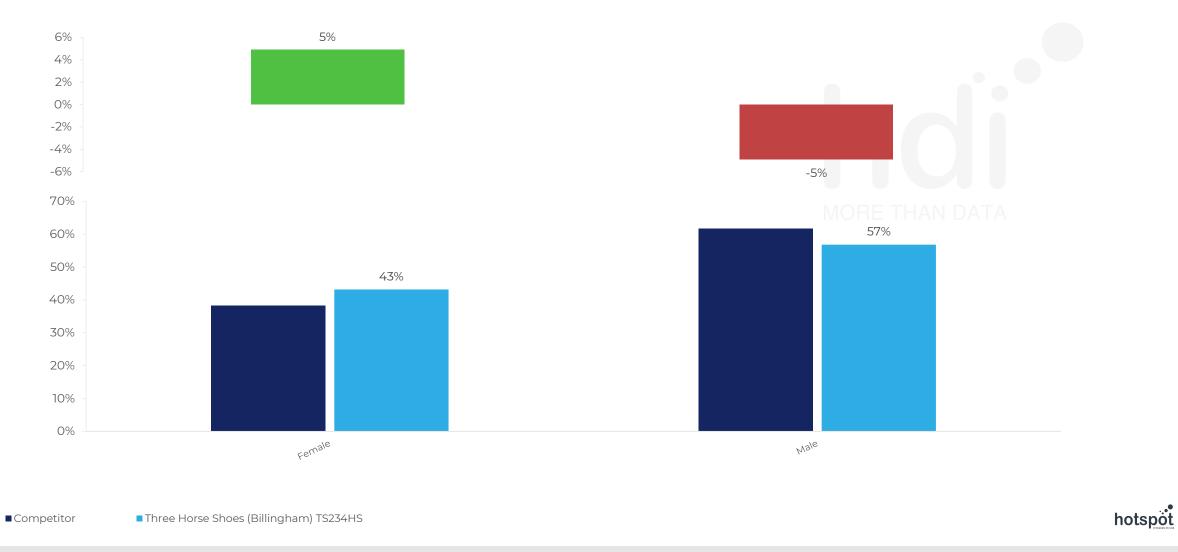

hotspot

Gender

Site Intel

How does the gender profile of customers who visit Three Horse Shoes (Billingham) TS234HS compare versus its competitors?

% of spend for Three Horse Shoes (Billingham) TS234HS and 112 Chains in 3 Miles from 06/12/2023 - 27/11/2024 split by Gender