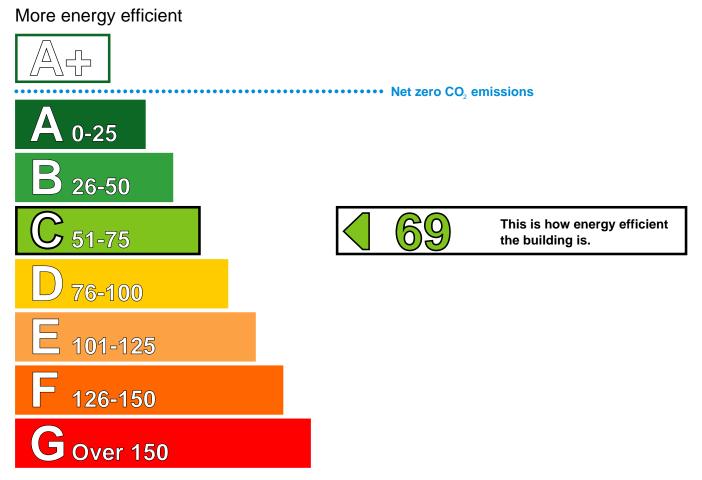

## Energy Performance Asset Rating

Less energy efficient

## **Technical information**

| Main heating fuel:                                           | Natural G                       | as     |
|--------------------------------------------------------------|---------------------------------|--------|
| Building environment:                                        | Heating and Natural Ventilation |        |
| Total useful floor area (m <sup>2</sup> ):                   |                                 | 424    |
| Building complexity (NOS level):                             |                                 | 3      |
| Building emission rate (kgCO <sub>2</sub> /m <sup>2</sup> ): |                                 | 105.13 |

#### Benchmarks

31

84

Buildings similar to this one could have ratings as follows:

If newly built

If typical of the existing stock