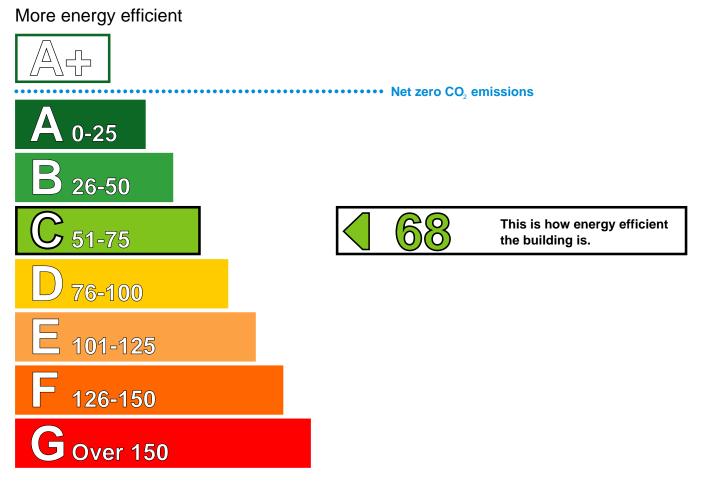

# Energy Performance Asset Rating

Less energy efficient

### **Technical information**

| Main heating fuel:                                           | Natural G                       | as    |
|--------------------------------------------------------------|---------------------------------|-------|
| Building environment:                                        | Heating and Natural Ventilation |       |
| Total useful floor area (m <sup>2</sup> ):                   |                                 | 697   |
| Building complexity (NOS level):                             |                                 | 3     |
| Building emission rate (kgCO <sub>2</sub> /m <sup>2</sup> ): |                                 | 81.29 |

#### **Benchmarks**

Buildings similar to this one could have ratings as follows:

If newly built

39

If typical of the existing stock