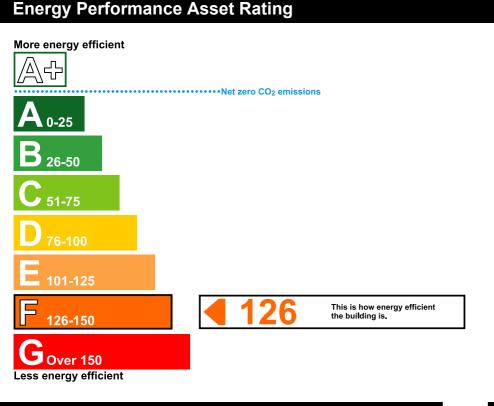

## Benchmarks

Buildings similar to this one could have rating as follows:

**42** 113

If newly built

If typical of the existing stock