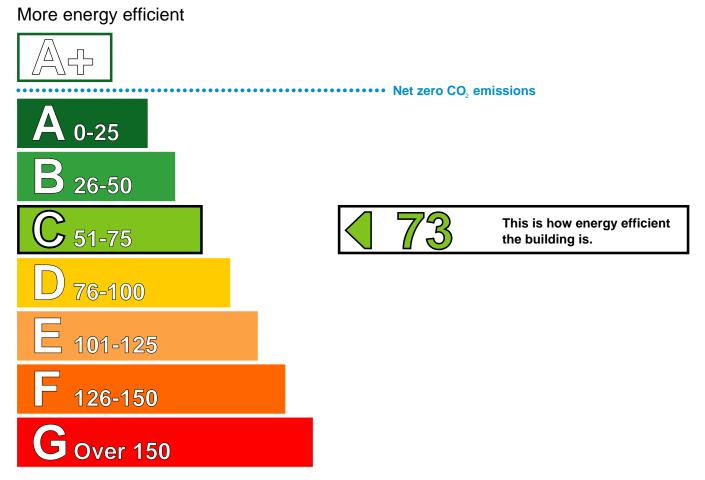

## Energy Performance Asset Rating

#### Less energy efficient

#### **Technical information**

| Main heating fuel:                                           | Natural Gas                     |        |
|--------------------------------------------------------------|---------------------------------|--------|
| Building environment:                                        | Heating and Natural Ventilation |        |
| Total useful floor area (m <sup>2</sup> ):                   |                                 | 307    |
| Building complexity (NOS level):                             |                                 | 3      |
| Building emission rate (kgCO <sub>2</sub> /m <sup>2</sup> ): |                                 | 104.56 |

#### **Benchmarks**

39

64

Buildings similar to this one could have ratings as follows:

If newly built