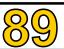

## **Energy Performance Asset Rating**

More energy efficient

Net zero CO, emissions

 $A_{0-25}$ 

**B** 26-50

C 51-75

D 76-100

101-125

**G** Over 150

This is how energy efficient the building is.

Less energy efficient

#### **Benchmarks**

Buildings similar to this one could have ratings as follows:

37

If newly built

98

If typical of the existing stock