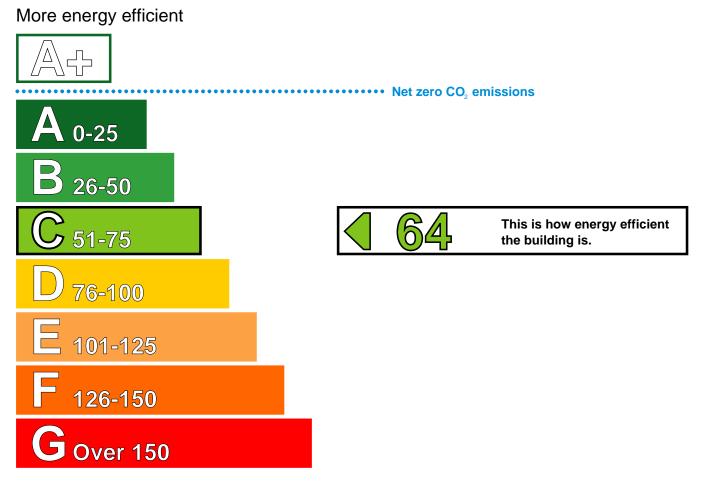

### Energy Performance Asset Rating

Less energy efficient

#### **Technical information**

| Main heating fuel:                         | Natural Gas                     |        |
|--------------------------------------------|---------------------------------|--------|
| Building environment:                      | Heating and Natural Ventilation |        |
| Total useful floor area (m <sup>2</sup> ): |                                 | 516    |
| Building complexity (NOS level):           |                                 | 3      |
| Building emission rate (kgC                | :O₂/m²):                        | 102.57 |