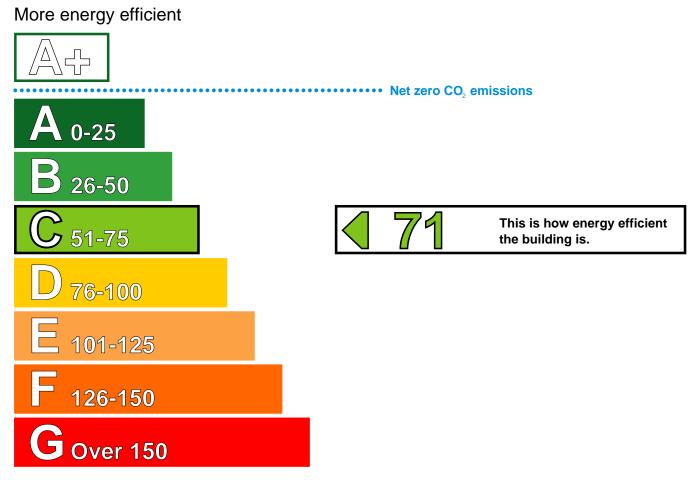

## **Energy Performance Asset Rating**

Less energy efficient

#### **Benchmarks**

Buildings similar to this one could have ratings as follows:

46 If newly built 62

If typical of the

existing stock