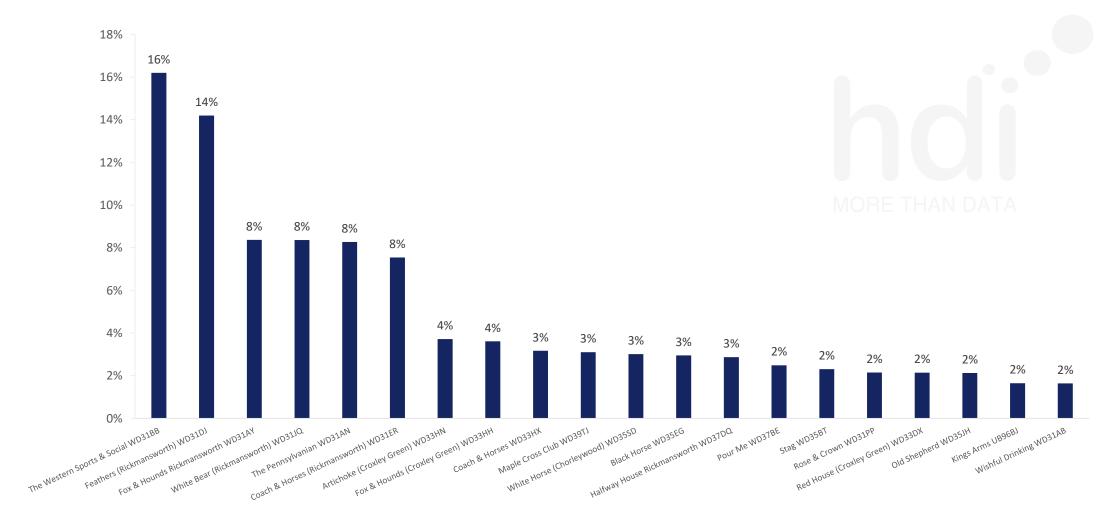

### Map of Guest Origin

Where do customers of The Western Sports & Social WD31BB come from?

Where do customers of The Western Sports & Social WD31BB for 17/01/2023 - 03/01/2024 live

Share of Wallet

What are the Top 20 venues (by spend) that customers of The Western Sports & Social WD31BB also visit?

For customers of The Western Sports & Social WD31BB, who are the top 20 competitors from 97 Chains in 3 Miles for 17/01/2023 - 03/01/2024 split by Venue

Share of Wallet Change

How has share of wallet of customers of The Western Sports & Social WD31BB changed between two date ranges?