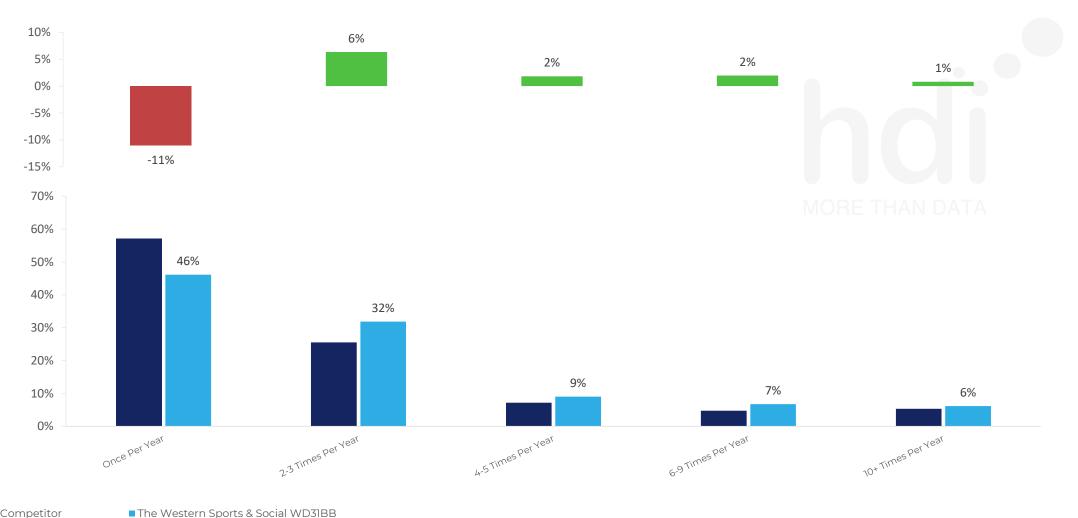

For customers of The Western Sports & Social WD31BB, who are the top 20 competitors from 97 Chains in 3 Miles for 17/01/2023 - 03/01/2024 split by Venue

Share of Wallet Change

How has share of wallet of customers of The Western Sports & Social WD31BB changed between two date ranges?