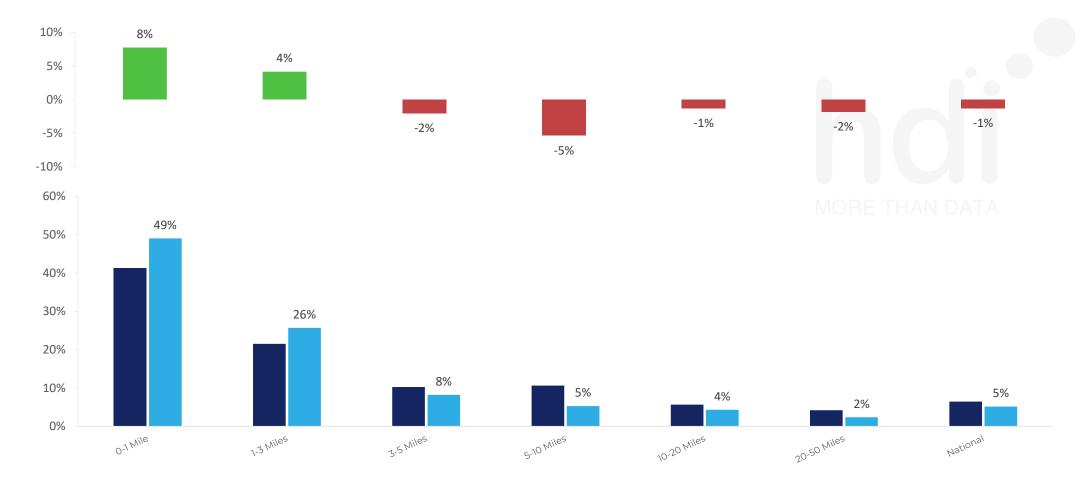

% of spend for The Western Sports & Social WD31BB and 97 Chains in 3 Miles from 17/01/2023 - 03/01/2024 split by Segment

1042 Site Customers 73 Competitors 34780 Competitor Customers

Spend by Distance

How does the spend profile of The Western Sports & Social WD31BB compare versus its competitors based on travel distances?

% of spend for The Western Sports & Social WD31BB and 97 Chains in 3 Miles from 17/01/2023 - 03/01/2024 split by Distance travelled