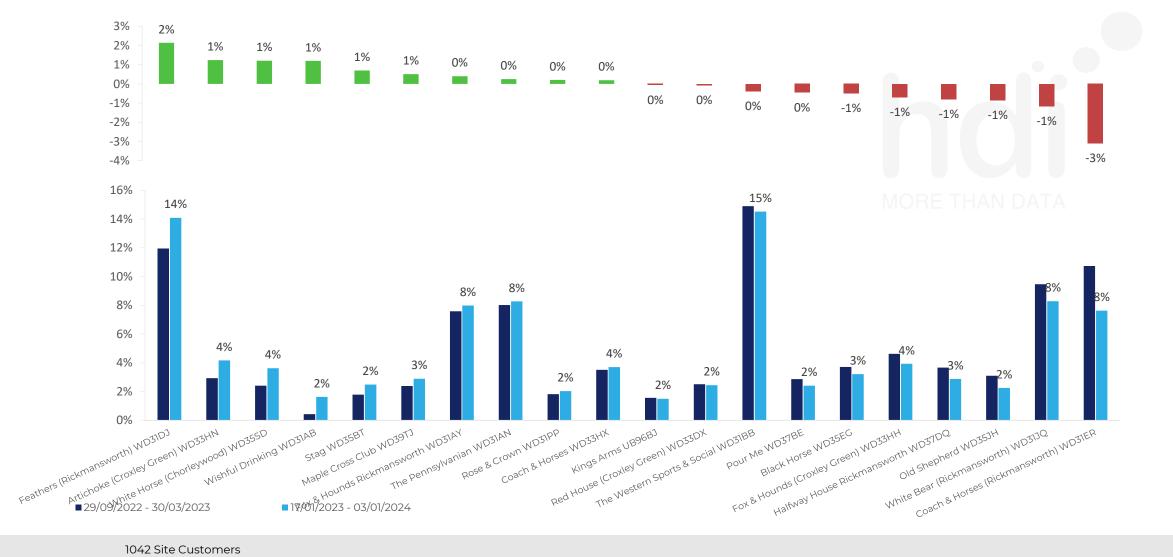

1042 Site Customers 73 Competitors 34780 Competitor Customers

How has ATV changed between two date ranges?