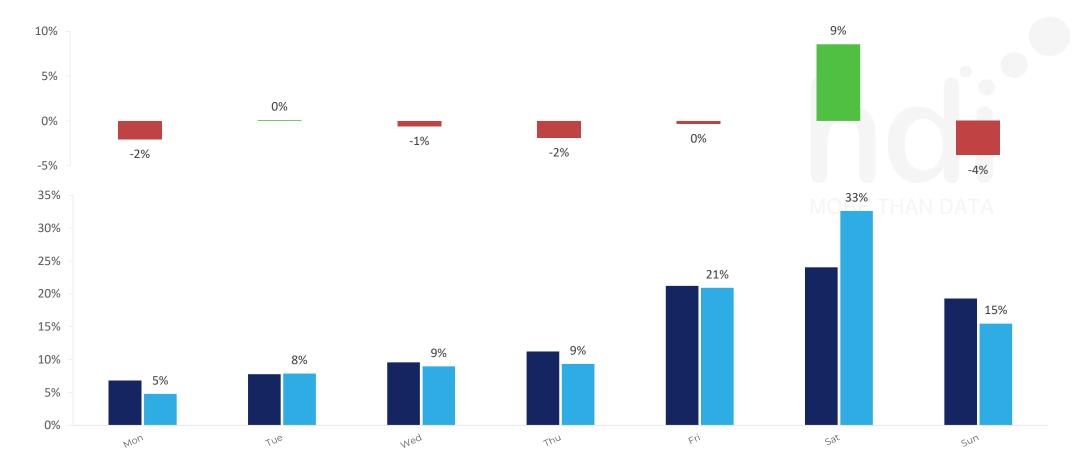

■ Competitor

How frequently per year do customers visit The Western Sports & Social WD31BB versus its competitors?

% of customer numbers for The Western Sports & Social WD31BB and 97 Chains in 3 Miles from 17/01/2023 - 03/01/2024 and the number of visits made Per Annum

1042 Site Customers 73 Competitors 34780 Competitor Customers

How has ATV changed between two date ranges?