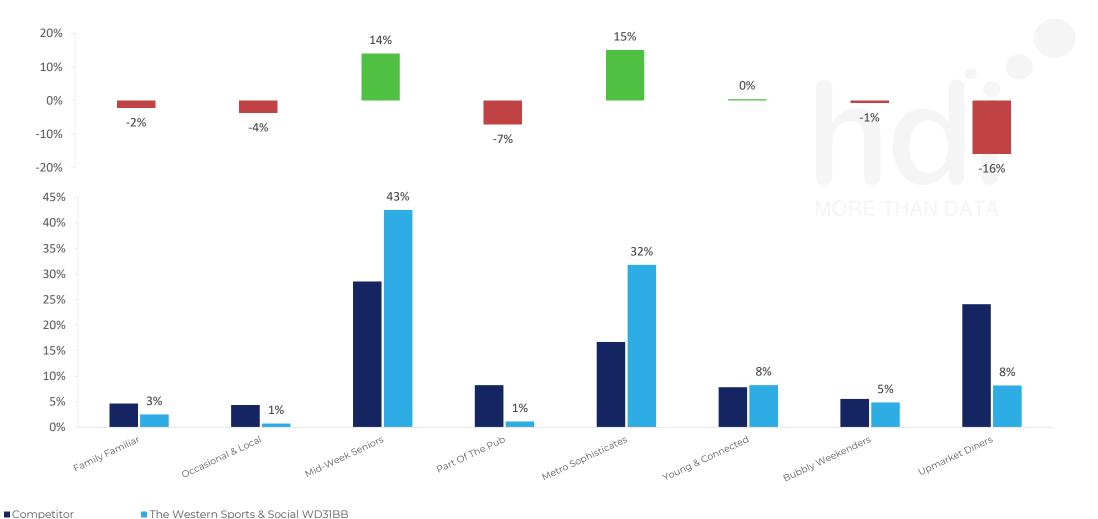

% of spend for The Western Sports & Social WD31BB and 97 Chains in 3 Miles from 17/01/2023 - 03/01/2024 split by Gender

■Competitor ■ The Western Sports & Social WD31BB

Punch Segmentation

How does the Custom segmentation profile of customers who visit The Western Sports & Social WD31BB compare versus its competitors?

% of spend for The Western Sports & Social WD31BB and 97 Chains in 3 Miles from 17/01/2023 - 03/01/2024 split by Segment

1042 Site Customers 73 Competitors 34780 Competitor Customers

Spend by Distance

How does the spend profile of The Western Sports & Social WD31BB compare versus its competitors based on travel distances?