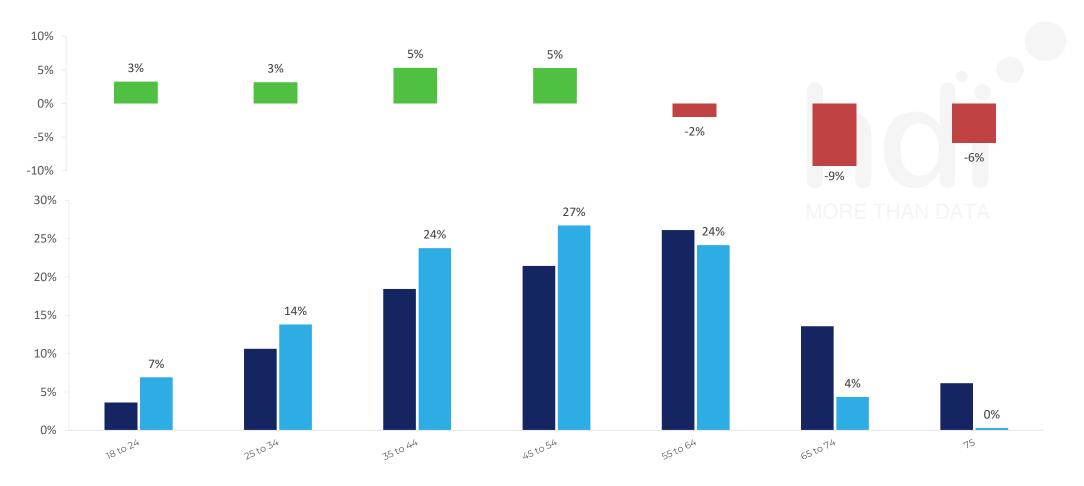

# Market Share Change

How has market share changed between two date ranges?

% of market share spend for The Western Sports & Social WD31BB and 97 Chains in 3 Miles from 17/01/2023 - 03/01/2024

How does the age profile of customers who visit The Western Sports & Social WD31BB compare versus its competitors?

% of spend for The Western Sports & Social WD31BB and 97 Chains in 3 Miles from 17/01/2023 - 03/01/2024 split by Age Range

■ The Western Sports & Social WD31BB

■ Competitor

How does the affluence of customers who visit The Western Sports & Social WD31BB compare versus its competitors?