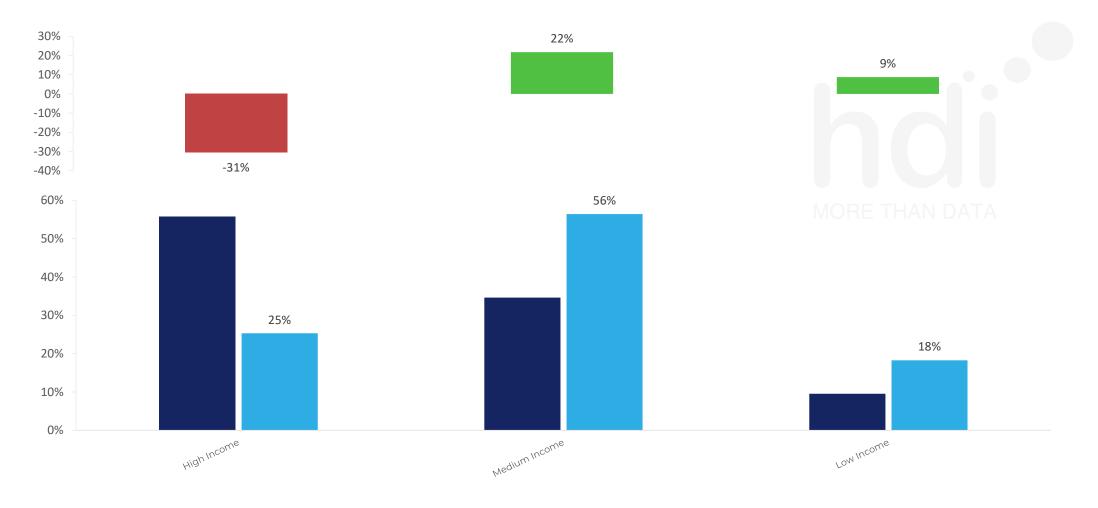

% of spend for The Western Sports & Social WD31BB and 97 Chains in 3 Miles from 17/01/2023 - 03/01/2024 split by Affluence

429 Site Customers 73 Competitors 16279 Competitor Customers

How does the gender profile of customers who visit The Western Sports & Social WD31BB compare versus its competitors?