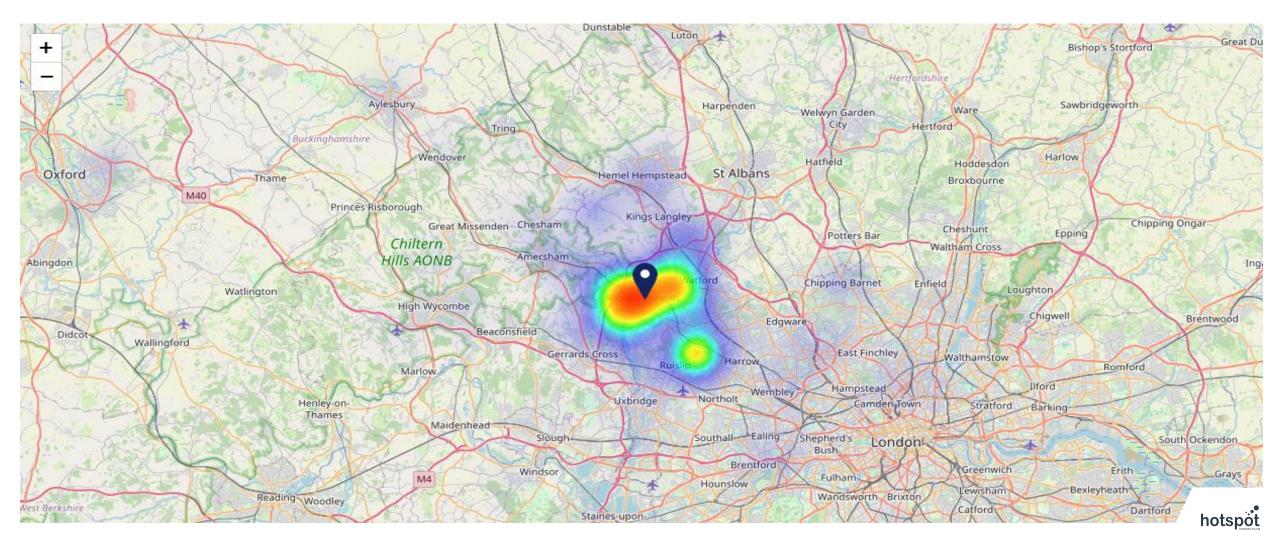

### Map of Guest Origin

Where do customers of The Western Sports & Social WD31BB come from?

Where do customers of The Western Sports & Social WD31BB for 17/01/2023 - 03/01/2024 live

Share of Wallet

What are the Top 20 venues (by spend) that customers of The Western Sports & Social WD31BB also visit?