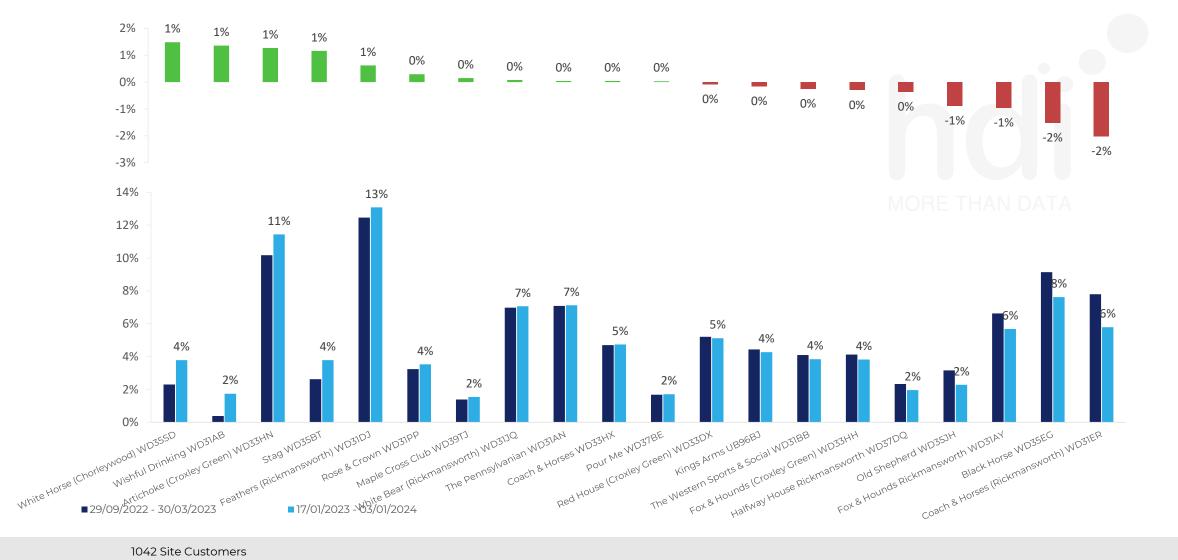

#### Site Summary

1042 Site Customers 73 Competitors 34780 Competitor Customers

How has ATV changed between two date ranges?