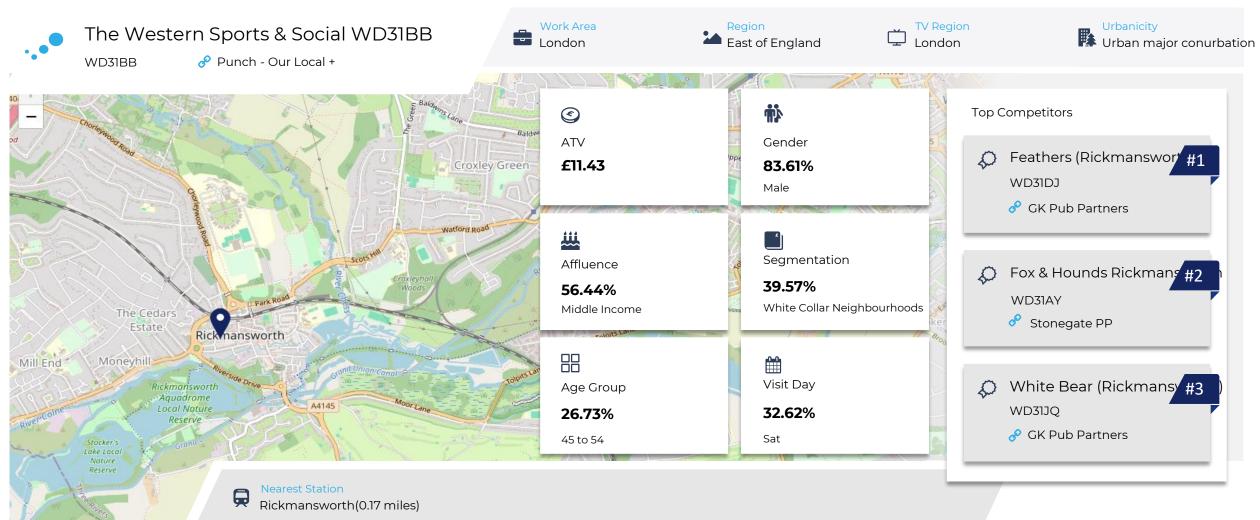

### Spend by Weekpart

How is customer spend distributed throughout the week for The Western Sports & Social WD31BB versus its competitors?

% of spend for The Western Sports & Social WD31BB and 97 Chains in 3 Miles from 17/01/2023 - 03/01/2024 split by Day of Week