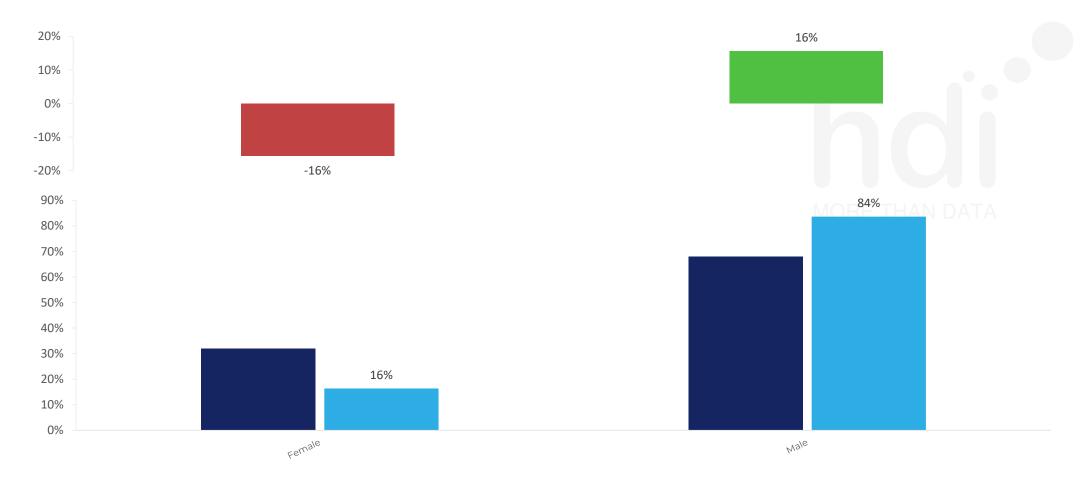

% of spend for The Western Sports & Social WD31BB and 97 Chains in 3 Miles from 17/01/2023 - 03/01/2024 split by Gender

■Competitor ■ The Western Sports & Social WD31BB

Punch Segmentation

How does the Custom segmentation profile of customers who visit The Western Sports & Social WD31BB compare versus its competitors?