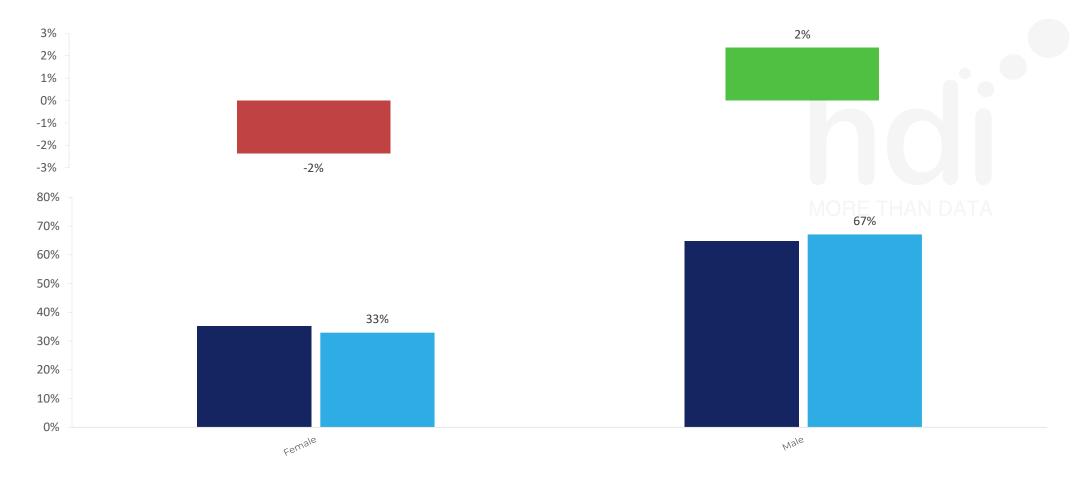

678 Site Customers 350 Competitors 119917 Competitor Customers

How does the gender profile of customers who visit Marquess Tavern N12TB compare versus its competitors?

% of spend for Marquess Tavern N12TB and 97 Chains in 1 Miles from 23/01/2023 - 03/01/2024 split by Gender

■ Competitor ■ Marquess Tavern N12TB

How does the Custom segmentation profile of customers who visit Marquess Tavern N12TB compare versus its competitors?

% of spend for Marquess Tavern N12TB and 97 Chains in 1 Miles from 23/01/2023 - 03/01/2024 split by Segment