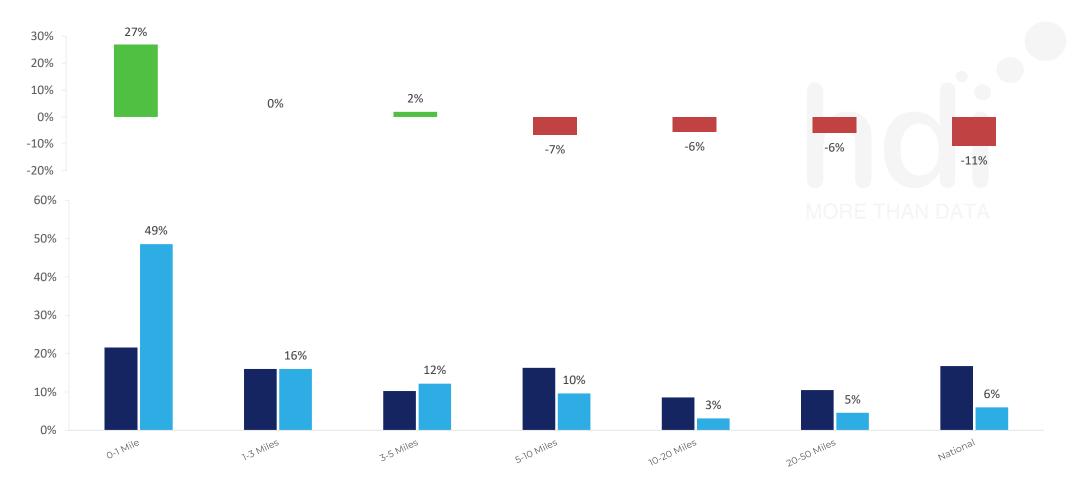

## Spend by Distance

How does the spend profile of Marquess Tavern N12TB compare versus its competitors based on travel distances?

% of spend for Marquess Tavern N12TB and 97 Chains in 1 Miles from 23/01/2023 - 03/01/2024 split by Distance travelled

642 Site Customers 115131 Competitor Customers 350 Competitors

■ Marquess Tavern N12TB

■ Competitor

Map of Guest Origin

Where do customers of Marquess Tavern N12TB come from?

Where do customers of Marquess Tavern N12TB for 23/01/2023 - 03/01/2024 live