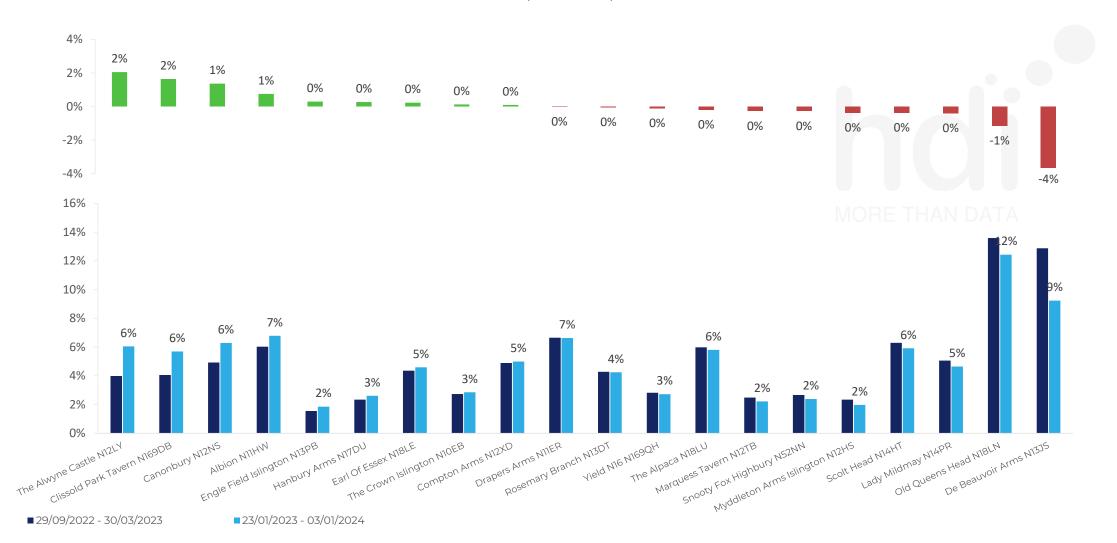

1815 Site Customers 350 Competitors 306254 Competitor Customers

How has ATV changed between two date ranges?

Market Share Change

How has market share changed between two date ranges?

% of market share spend for Marquess Tavern N12TB and 97 Chains in 1 Miles from 23/01/2023 - 03/01/2024