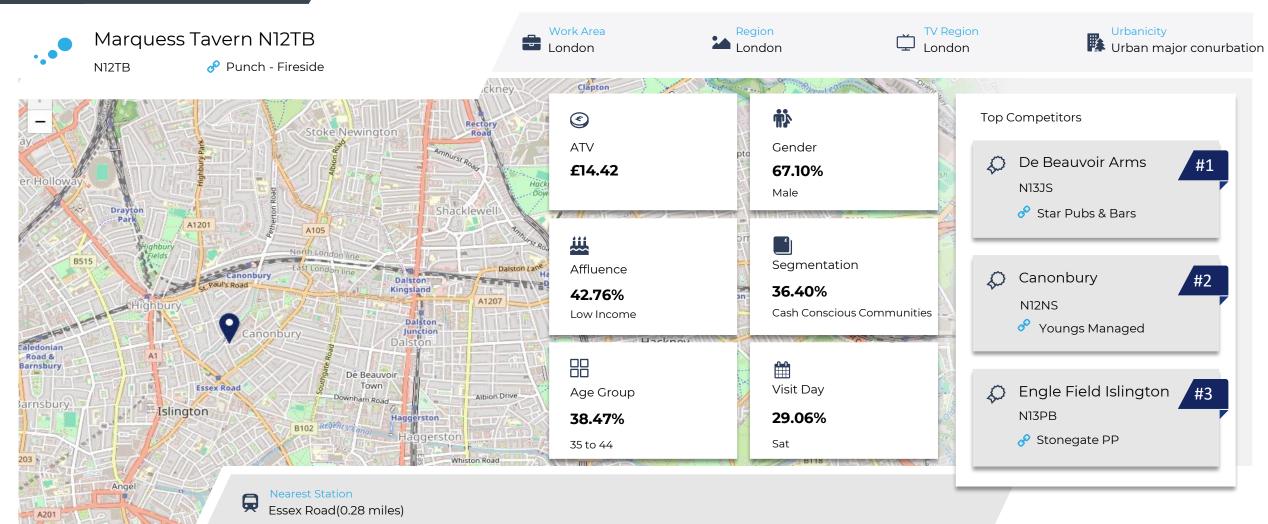

## Spend by Weekpart

How is customer spend distributed throughout the week for Marquess Tavern N12TB versus its competitors?

% of spend for Marquess Tavern N12TB and 97 Chains in 1 Miles from 23/01/2023 - 03/01/2024 split by Day of Week

■ Competitor ■ Marquess Tavern N12TB

Visit Frequency

How frequently per year do customers visit Marquess Tavern N12TB versus its competitors?

% of customer numbers for Marquess Tavern N12TB and 97 Chains in 1 Miles from 23/01/2023 - 03/01/2024 and the number of visits made Per Annum