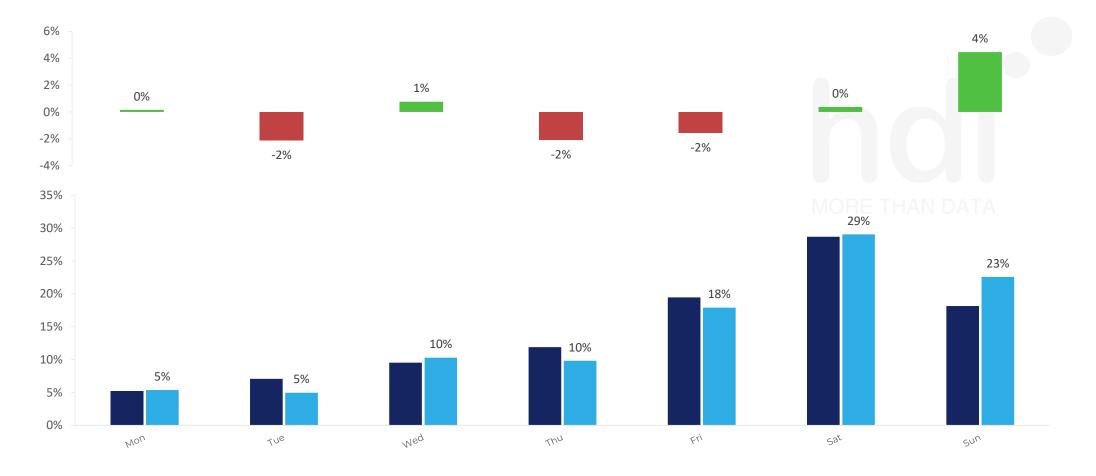

■ Competitor ■ Marquess Tavern N12TB

Visit Frequency

How frequently per year do customers visit Marquess Tavern N12TB versus its competitors?

% of customer numbers for Marquess Tavern N12TB and 97 Chains in 1 Miles from 23/01/2023 - 03/01/2024 and the number of visits made Per Annum

1815 Site Customers 350 Competitors 306254 Competitor Customers

How has ATV changed between two date ranges?

Market Share Change

How has market share changed between two date ranges?

% of market share spend for Marquess Tavern N12TB and 97 Chains in 1 Miles from 23/01/2023 - 03/01/2024