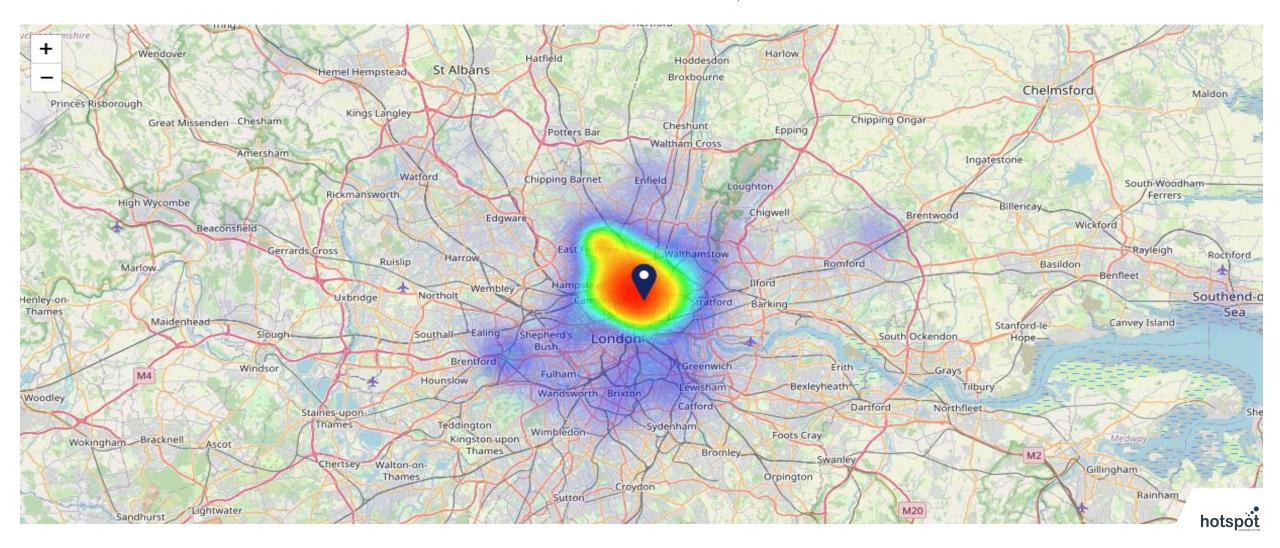

642 Site Customers 115131 Competitor Customers 350 Competitors

■ Marquess Tavern N12TB

■ Competitor

Map of Guest Origin

Where do customers of Marquess Tavern N12TB come from?

Where do customers of Marquess Tavern N12TB for 23/01/2023 - 03/01/2024 live