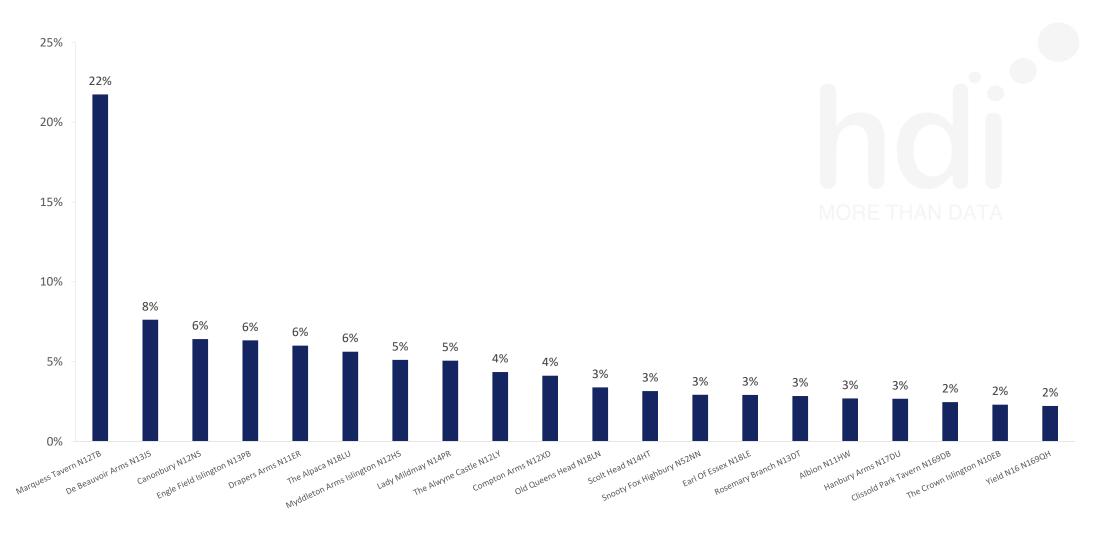

Share of Wallet

What are the Top 20 venues (by spend) that customers of Marquess Tavern N12TB also visit?

For customers of Marquess Tavern N12TB, who are the top 20 competitors from 97 Chains in 1 Miles for 23/01/2023 - 03/01/2024 split by Venue