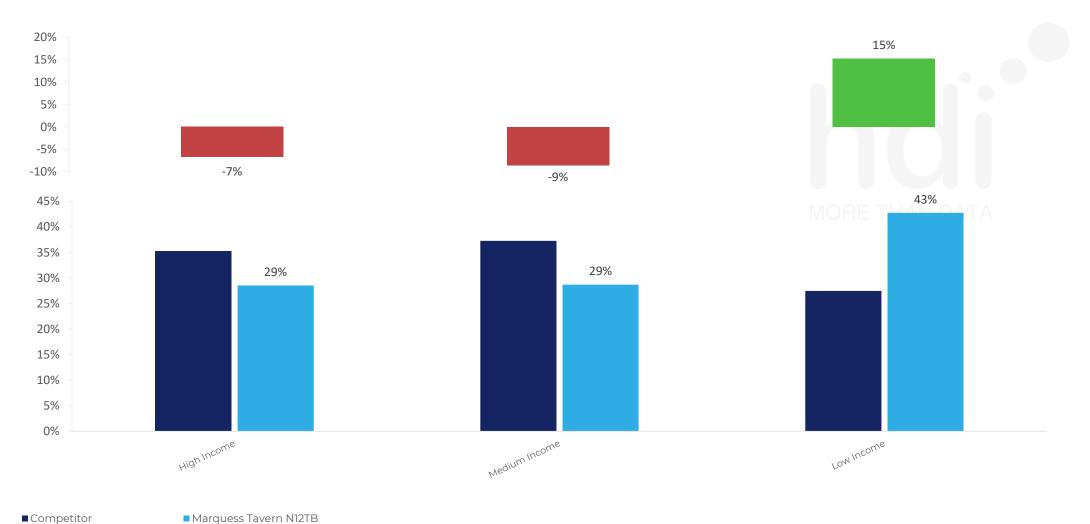

■ Competitor ■ Marquess Tavern N12TB

How does the affluence of customers who visit Marquess Tavern N12TB compare versus its competitors?

% of spend for Marquess Tavern N12TB and 97 Chains in 1 Miles from 23/01/2023 - 03/01/2024 split by Affluence

678 Site Customers 350 Competitors 119917 Competitor Customers

How does the gender profile of customers who visit Marquess Tavern N12TB compare versus its competitors?

% of spend for Marquess Tavern N12TB and 97 Chains in 1 Miles from 23/01/2023 - 03/01/2024 split by Gender