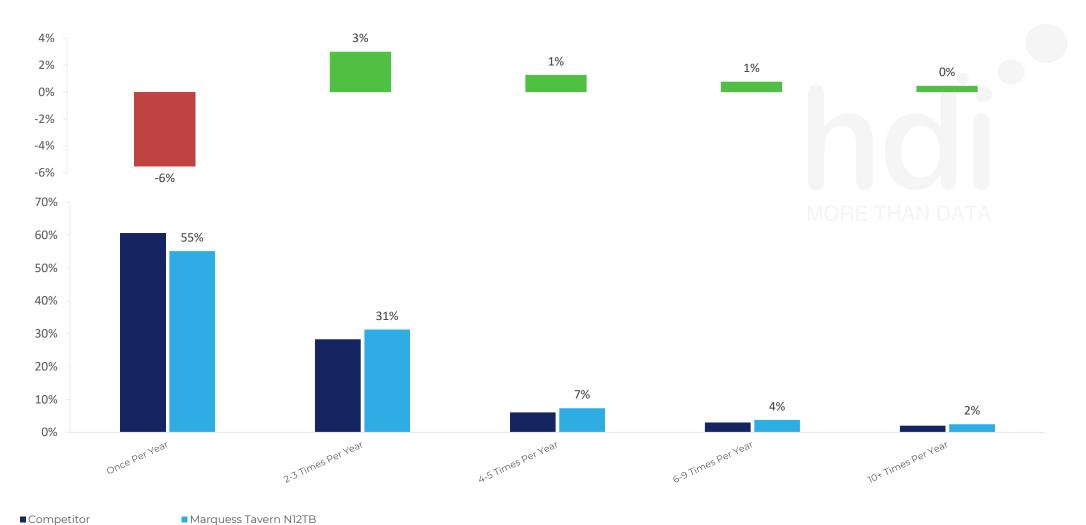

1815 Site Customers 350 Competitors 306254 Competitor Customers

How has ATV changed between two date ranges?

Market Share Change

How has market share changed between two date ranges?

% of market share spend for Marquess Tavern N12TB and 97 Chains in 1 Miles from 23/01/2023 - 03/01/2024