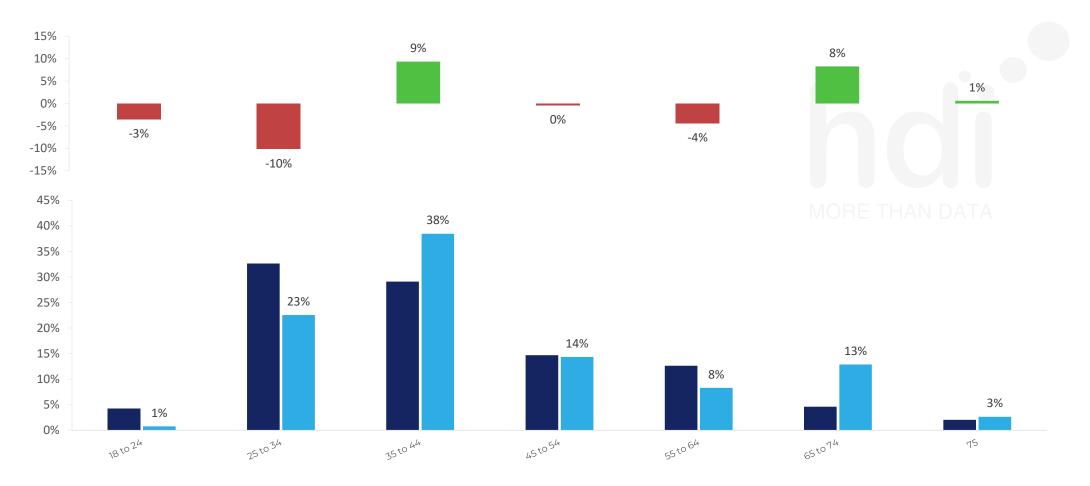

How does the age profile of customers who visit Marquess Tavern N12TB compare versus its competitors?

% of spend for Marquess Tavern N12TB and 97 Chains in 1 Miles from 23/01/2023 - 03/01/2024 split by Age Range