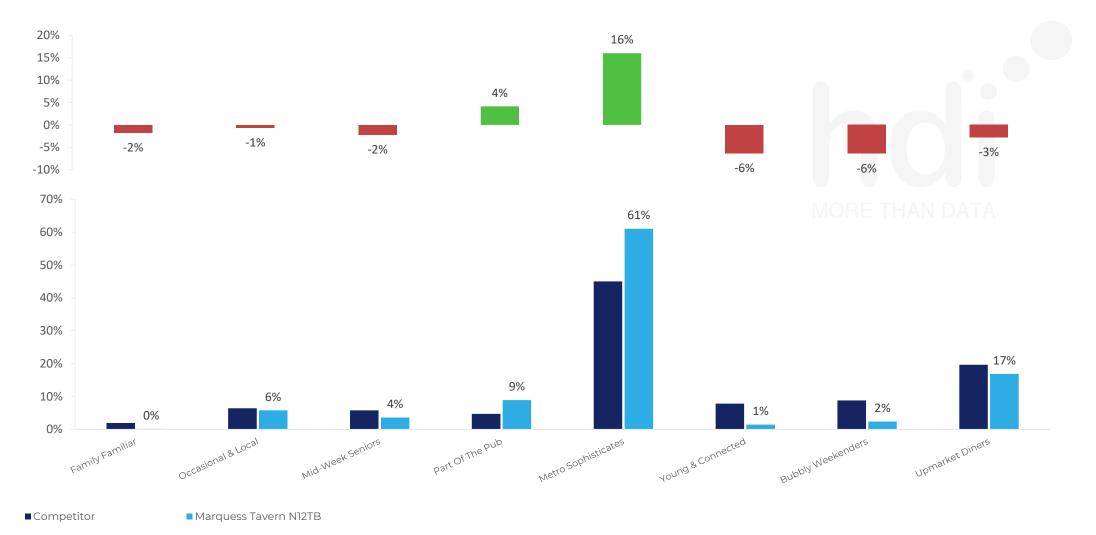

■ Competitor ■ Marquess Tavern N12TB

How does the Custom segmentation profile of customers who visit Marquess Tavern N12TB compare versus its competitors?

% of spend for Marquess Tavern N12TB and 97 Chains in 1 Miles from 23/01/2023 - 03/01/2024 split by Segment