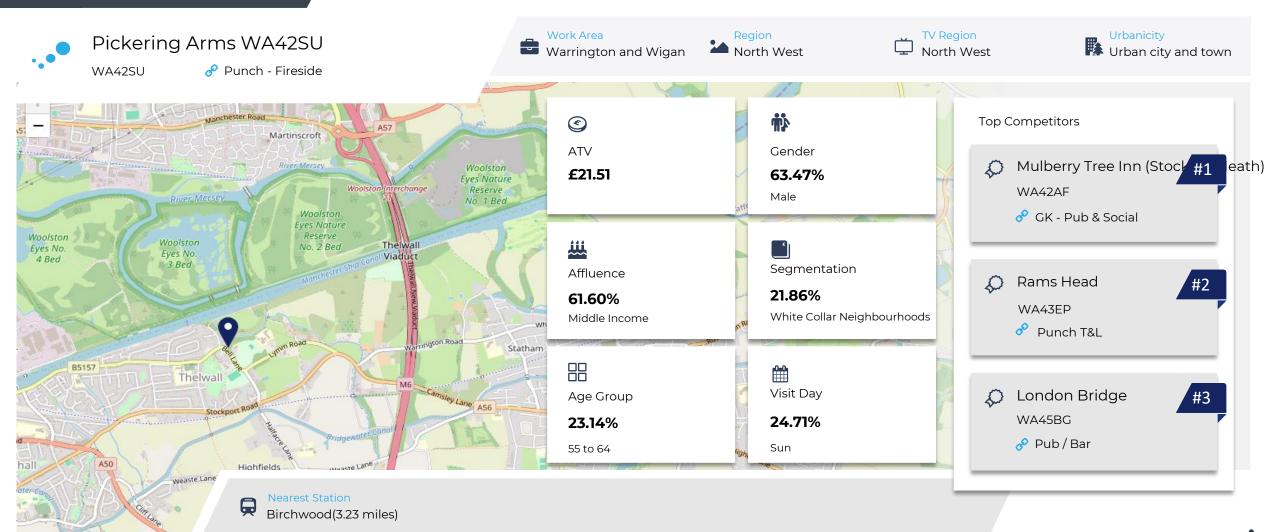

## Site Summary

Spend by Weekpart

How is customer spend distributed throughout the week for Pickering Arms WA42SU versus its competitors?

% of spend for Pickering Arms WA42SU and 97 Chains in 3 Miles from 17/01/2023 - 03/01/2024 split by Day of Week