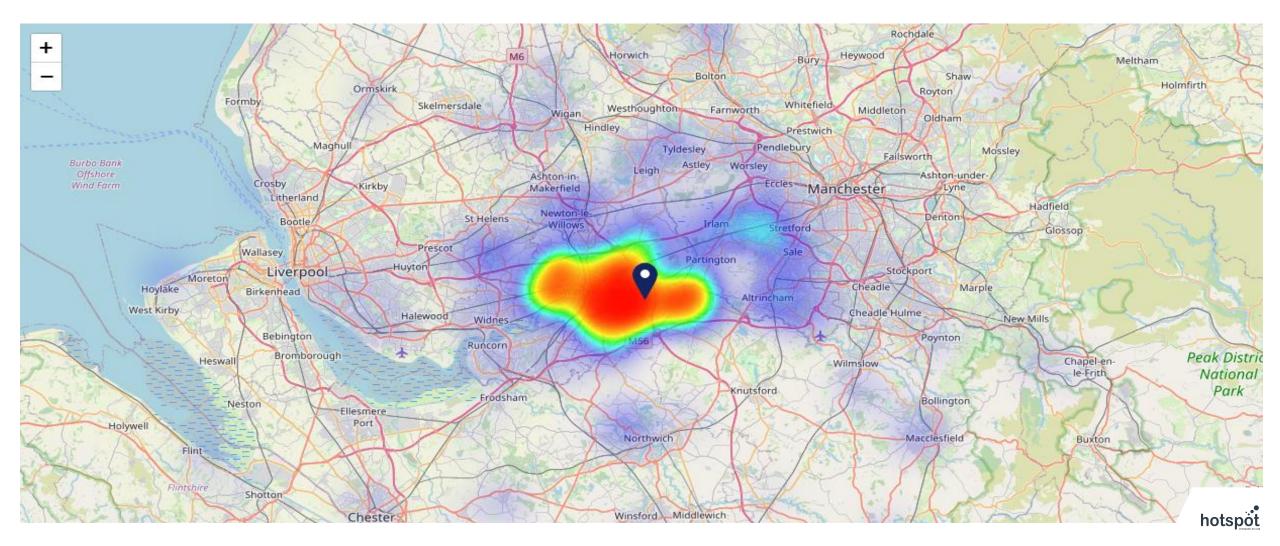

## Map of Guest Origin

## Where do customers of Pickering Arms WA42SU come from?

Where do customers of Pickering Arms WA42SU for 17/01/2023 - 03/01/2024 live

97 Chains

Share of Wallet

What are the Top 20 venues (by spend) that customers of Pickering Arms WA42SU also visit?