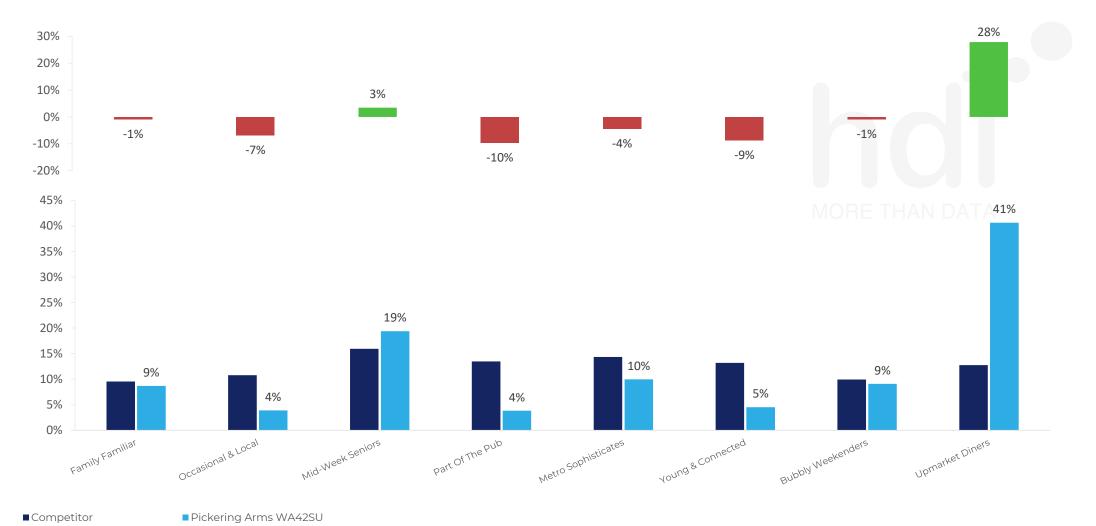

779 Site Customers 55890 Competitor Customers

% of spend for Pickering Arms WA42SU and 97 Chains in 3 Miles from 17/01/2023 - 03/01/2024 split by Gender

How does the Custom segmentation profile of customers who visit Pickering Arms WA42SU compare versus its competitors?

% of spend for Pickering Arms WA42SU and 97 Chains in 3 Miles from 17/01/2023 - 03/01/2024 split by Segment

Spend by Distance

How does the spend profile of Pickering Arms WA42SU compare versus its competitors based on travel distances?