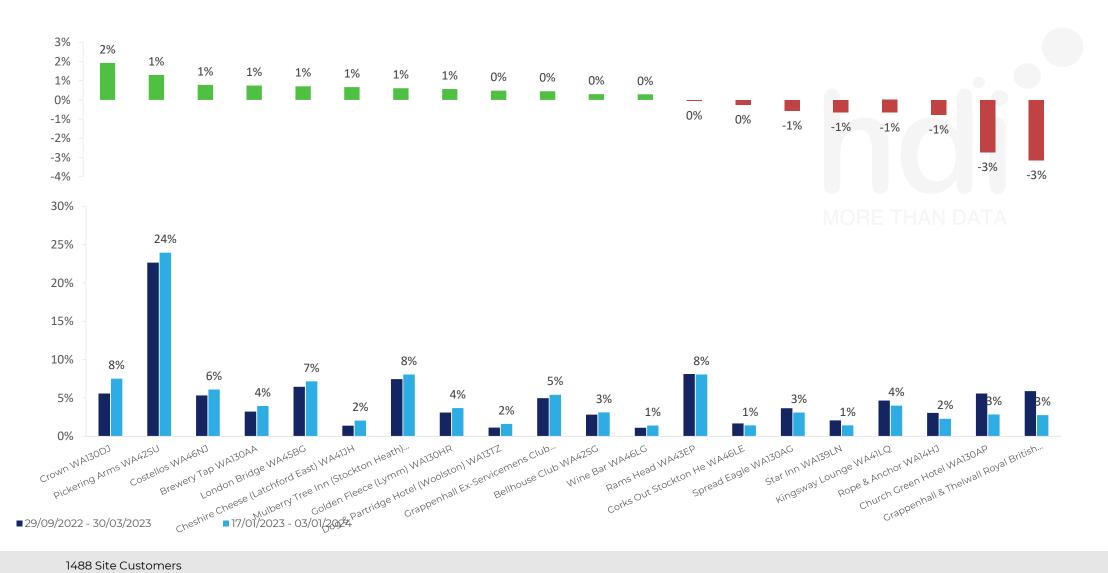

1488 Site Customers 156 Competitors 122063 Competitor Customers

ATV Change

How has ATV changed between two date ranges?

Market Share Change

How has market share changed between two date ranges?

% of market share spend for Pickering Arms WA42SU and 97 Chains in 3 Miles from 17/01/2023 - 03/01/2024