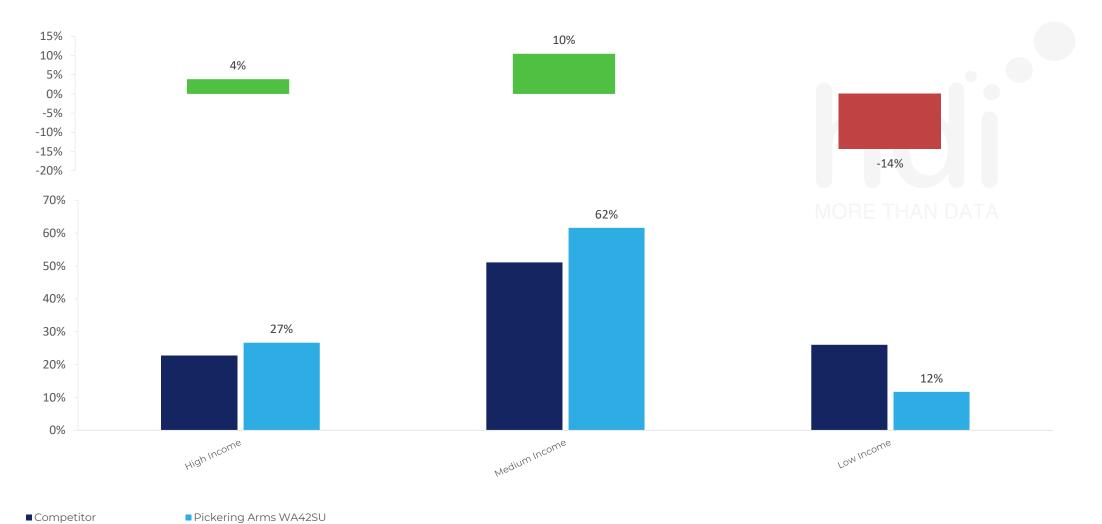

How does the affluence of customers who visit Pickering Arms WA42SU compare versus its competitors?

% of spend for Pickering Arms WA42SU and 97 Chains in 3 Miles from 17/01/2023 - 03/01/2024 split by Affluence