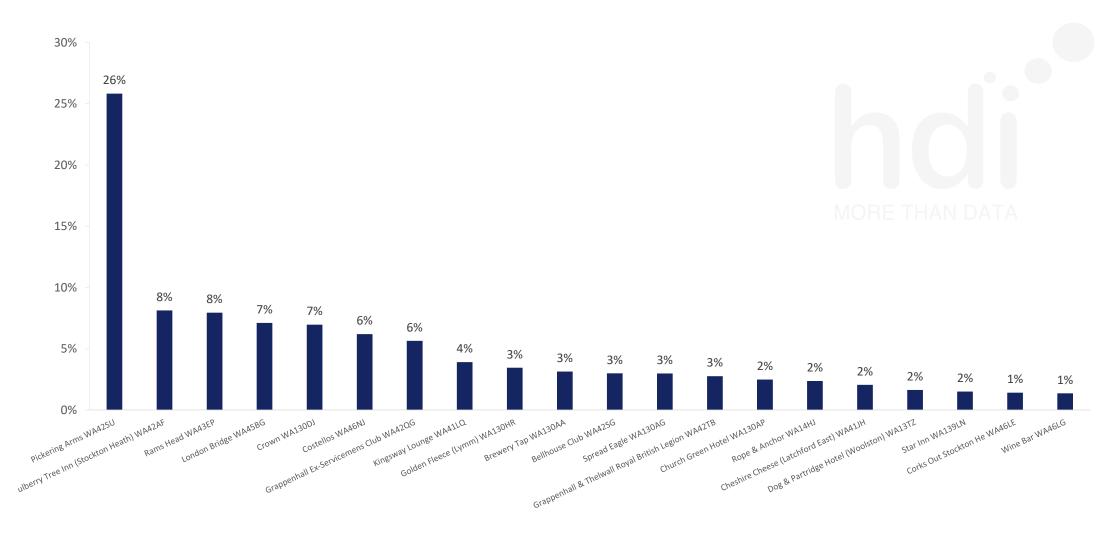

## Where do customers of Pickering Arms WA42SU come from?

Where do customers of Pickering Arms WA42SU for 17/01/2023 - 03/01/2024 live

97 Chains

Share of Wallet

What are the Top 20 venues (by spend) that customers of Pickering Arms WA42SU also visit?

For customers of Pickering Arms WA42SU, who are the top 20 competitors from 97 Chains in 3 Miles for 17/01/2023 - 03/01/2024 split by Venue

Share of Wallet Change

How has share of wallet of customers of Pickering Arms WA42SU changed between two date ranges?