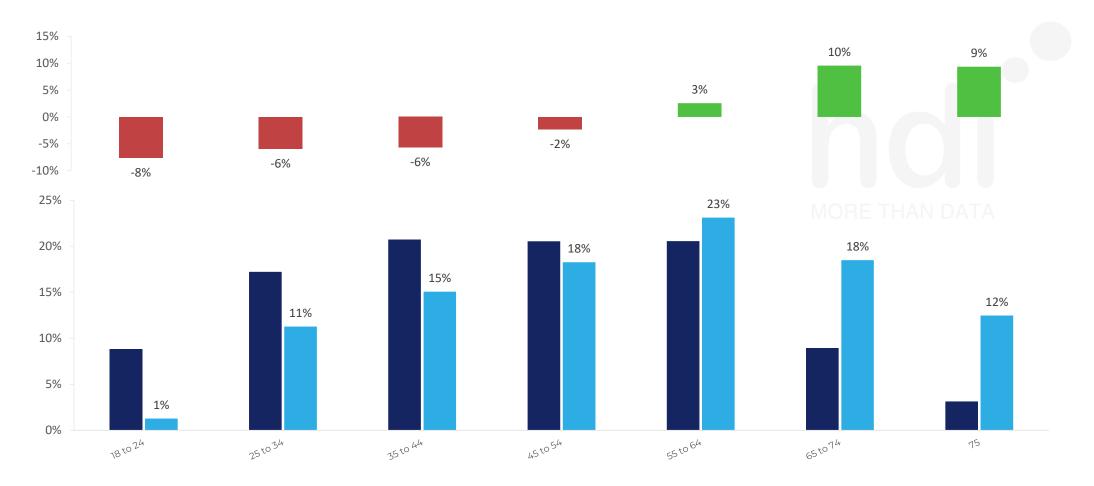

How does the age profile of customers who visit Pickering Arms WA42SU compare versus its competitors?

% of spend for Pickering Arms WA42SU and 97 Chains in 3 Miles from 17/01/2023 - 03/01/2024 split by Age Range