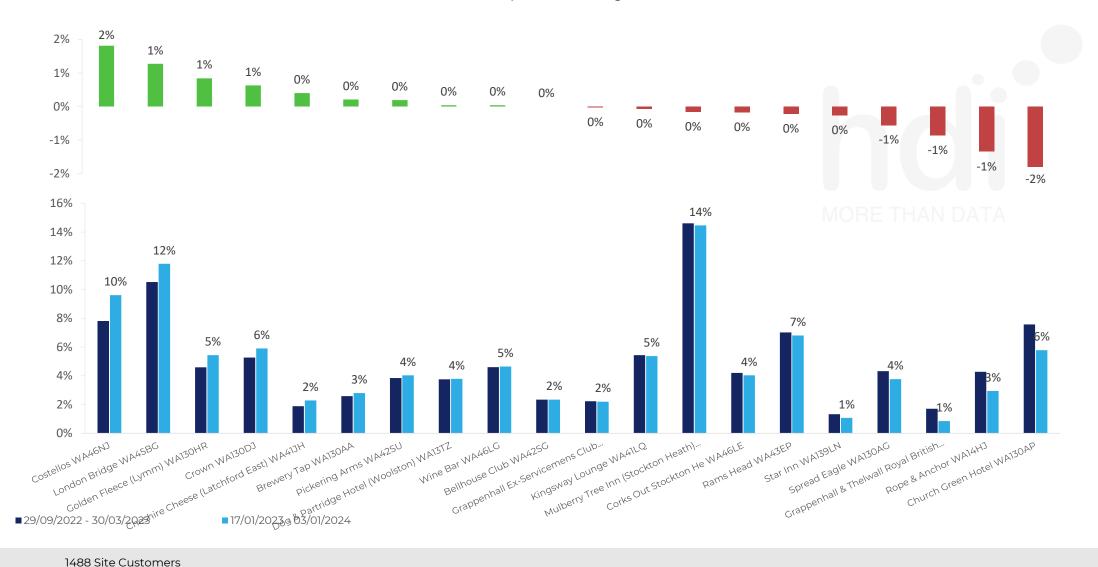

1488 Site Customers 156 Competitors 122063 Competitor Customers

ATV Change

How has ATV changed between two date ranges?

Market Share Change

How has market share changed between two date ranges?

% of market share spend for Pickering Arms WA42SU and 97 Chains in 3 Miles from 17/01/2023 - 03/01/2024