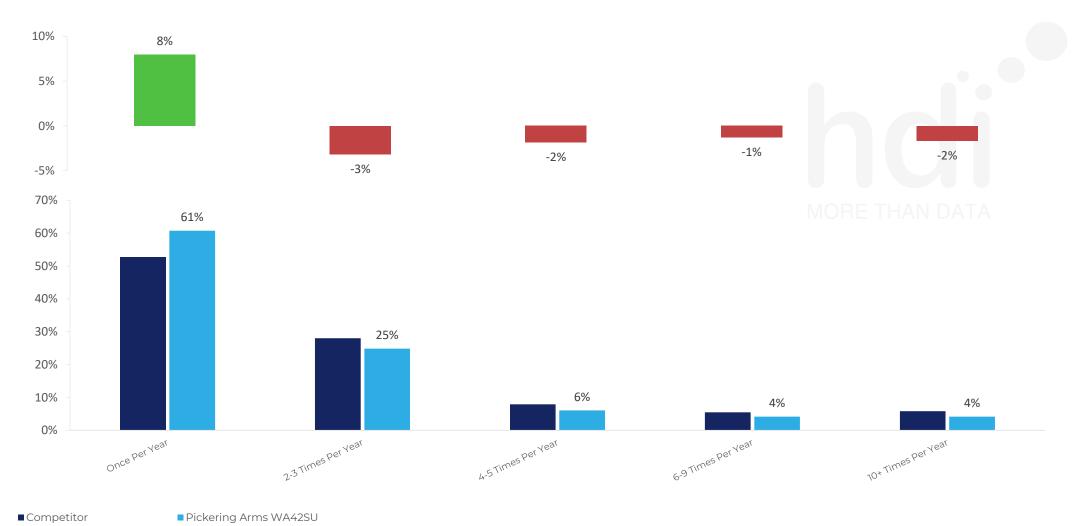

1488 Site Customers 156 Competitors 122063 Competitor Customers

ATV Change

How has ATV changed between two date ranges?

Market Share Change

How has market share changed between two date ranges?

% of market share spend for Pickering Arms WA42SU and 97 Chains in 3 Miles from 17/01/2023 - 03/01/2024