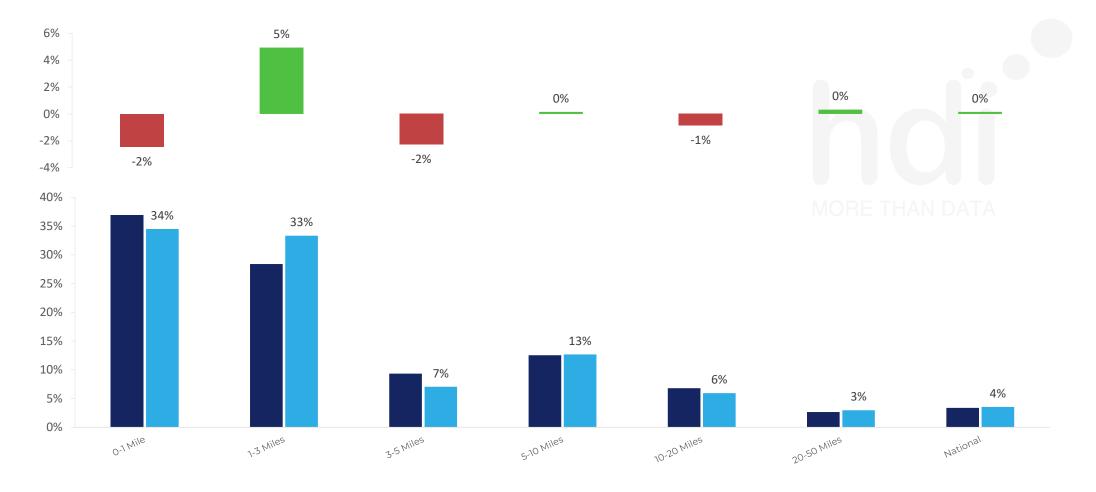

% of spend for Pickering Arms WA42SU and 97 Chains in 3 Miles from 17/01/2023 - 03/01/2024 split by Segment

Spend by Distance

How does the spend profile of Pickering Arms WA42SU compare versus its competitors based on travel distances?

% of spend for Pickering Arms WA42SU and 97 Chains in 3 Miles from 17/01/2023 - 03/01/2024 split by Distance travelled