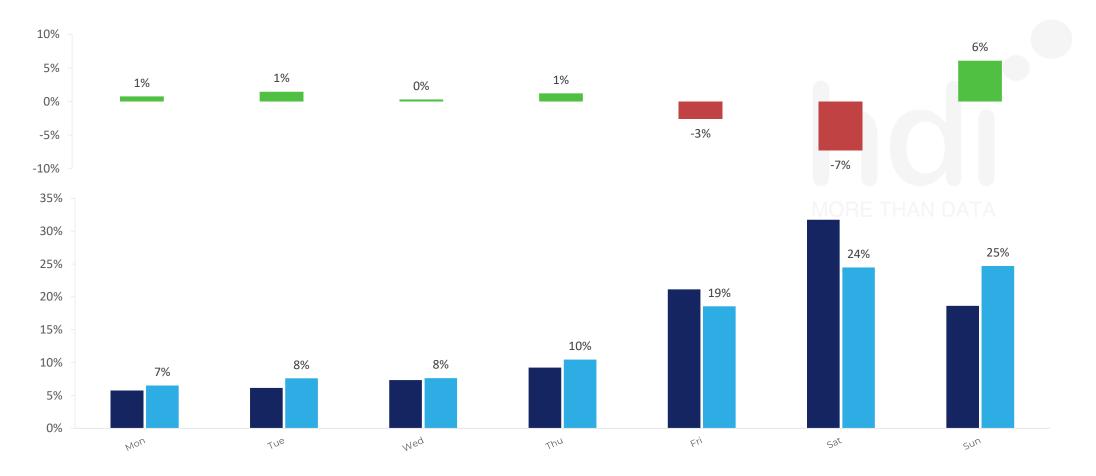

Visit Frequency

How frequently per year do customers visit Pickering Arms WA42SU versus its competitors?

% of customer numbers for Pickering Arms WA42SU and 97 Chains in 3 Miles from 17/01/2023 - 03/01/2024 and the number of visits made Per Annum