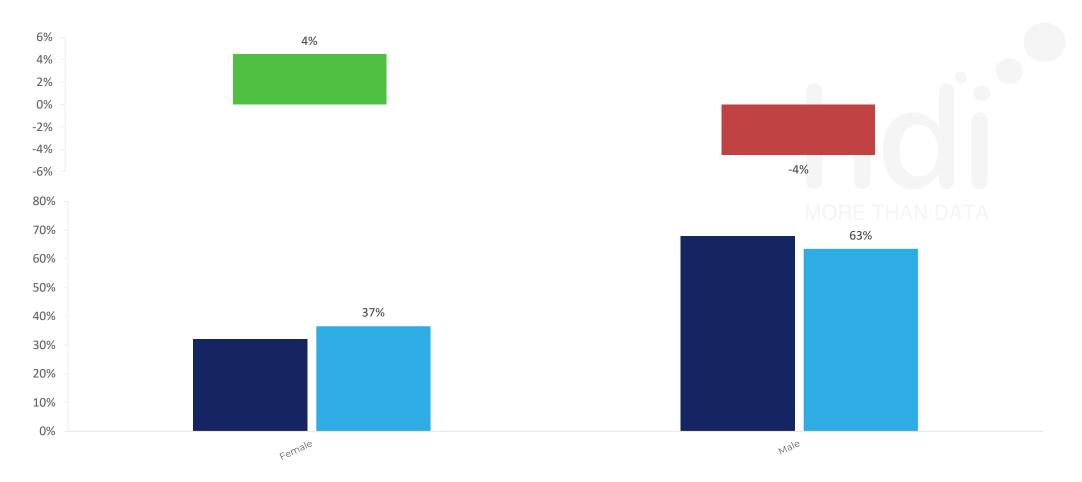

779 Site Customers 55890 Competitor Customers

% of spend for Pickering Arms WA42SU and 97 Chains in 3 Miles from 17/01/2023 - 03/01/2024 split by Gender

How does the Custom segmentation profile of customers who visit Pickering Arms WA42SU compare versus its competitors?