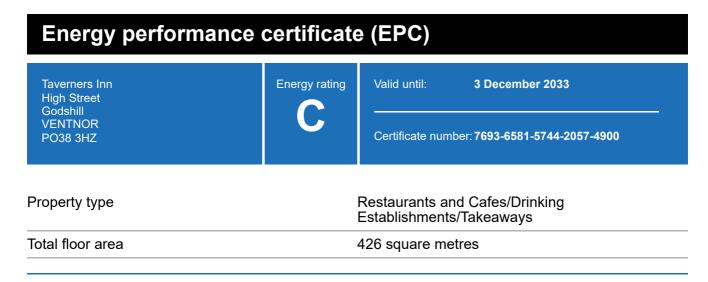

### **Energy rating and score**

This property's current energy rating is C.

Properties get a rating from A+ (best) to G (worst) and a score.

The better the rating and score, the lower your property's carbon emissions are likely to be.