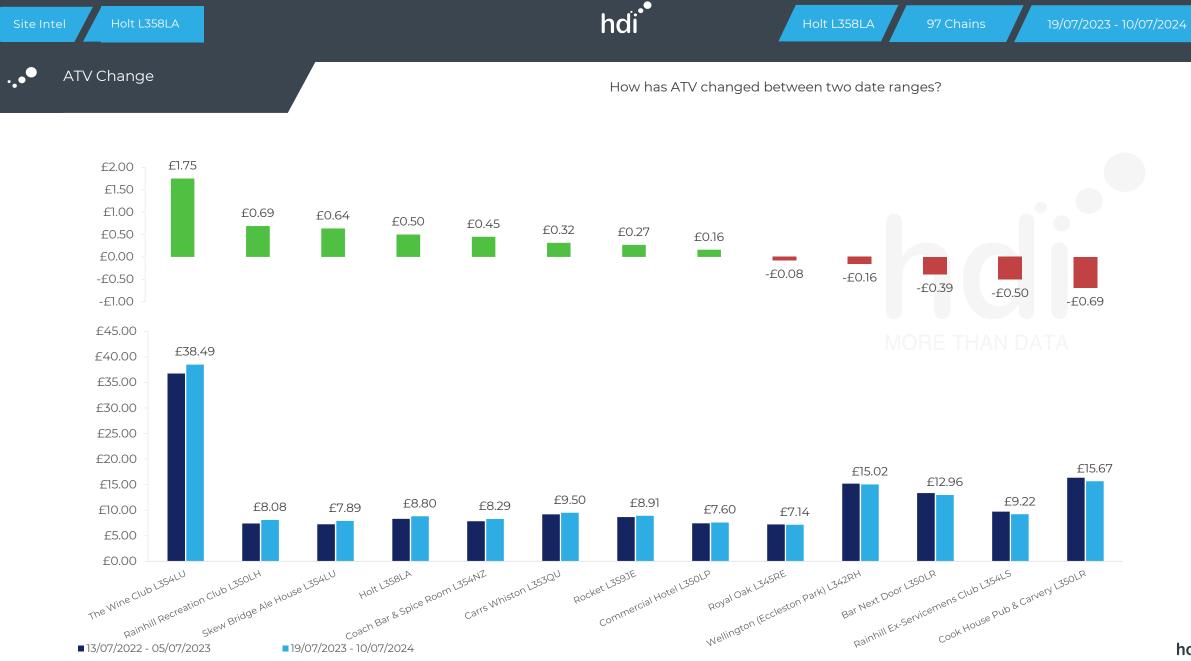

-----

How is customer spend distributed throughout the week for Holt L358LA versus its competitors?

Holt L358LA

97 Chains

% of spend for Holt L358LA and 97 Chains in 1 Miles from 19/07/2023 - 10/07/2024 split by Day of Week



hdi

565 Site Customers

-----

97 Chains

Visit Frequency

How frequently per year do customers visit Holt L358LA versus its competitors?

% of customer numbers for Holt L358LA and 97 Chains in 1 Miles from 19/07/2023 - 10/07/2024 and the number of visits made Per Annum





565 Site Customers

hotspöt

hotspöt

Market Share Change

How has market share changed between two date ranges?

% of market share spend for Holt L358LA and 97 Chains in 1 Miles from 19/07/2023 - 10/07/2024



hdi

565 Site Customers

' Age

How does the age profile of customers who visit Holt L358LA compare versus its competitors?

% of spend for Holt L358LA and 97 Chains in 1 Miles from 19/07/2023 - 10/07/2024 split by Age Range



hdi

Affluence

-----

How does the affluence of customers who visit Holt L358LA compare versus its competitors?

% of spend for Holt L358LA and 97 Chains in 1 Miles from 19/07/2023 - 10/07/2024 split by Affluence



Gender

How does the gender profile of customers who visit Holt L358LA compare versus its competitors?

% of spend for Holt L358LA and 97 Chai