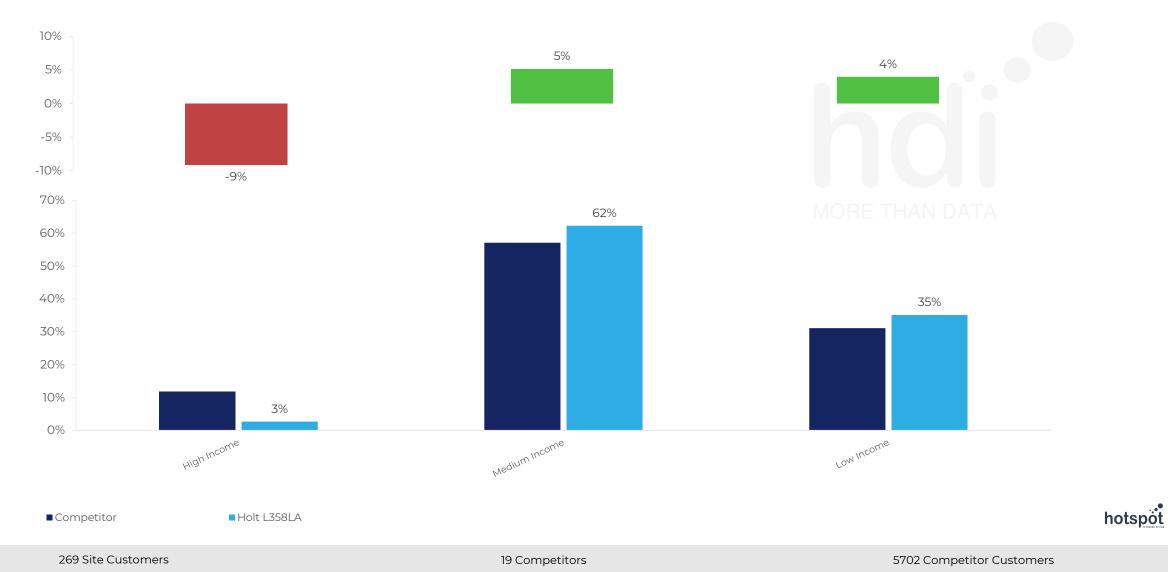

hdi

Affluence

-----

How does the affluence of customers who visit Holt L358LA compare versus its competitors?

% of spend for Holt L358LA and 97 Chains in 1 Miles from 19/07/2023 - 10/07/2024 split by Affluence