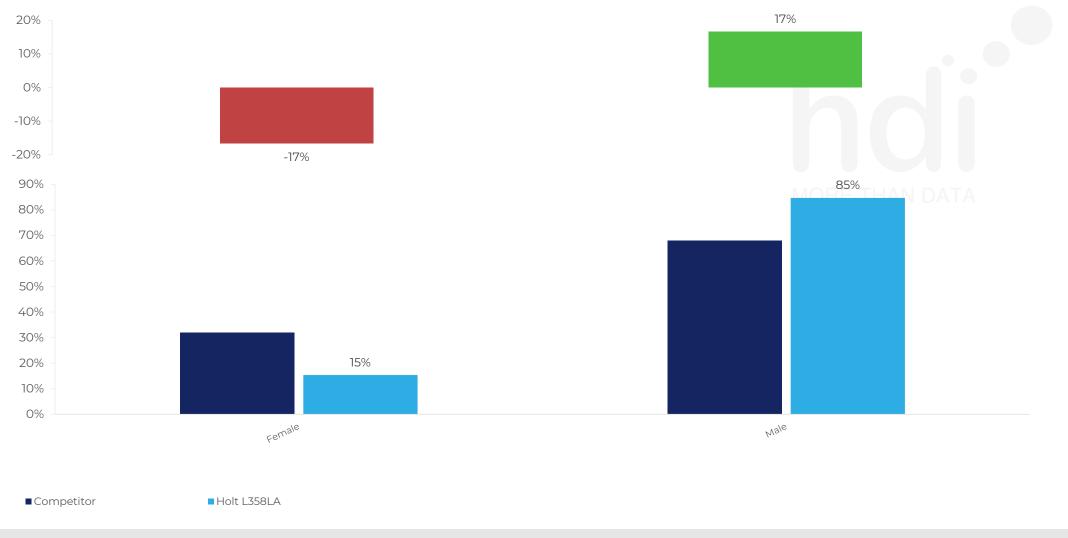

Gender

How does the gender profile of customers who visit Holt L358LA compare versus its competitors?

% of spend for Holt L358LA and 97 Chains in 1 Miles from 19/07/2023 - 10/07/2024 split by Gender

hdi

Punch Segmentation