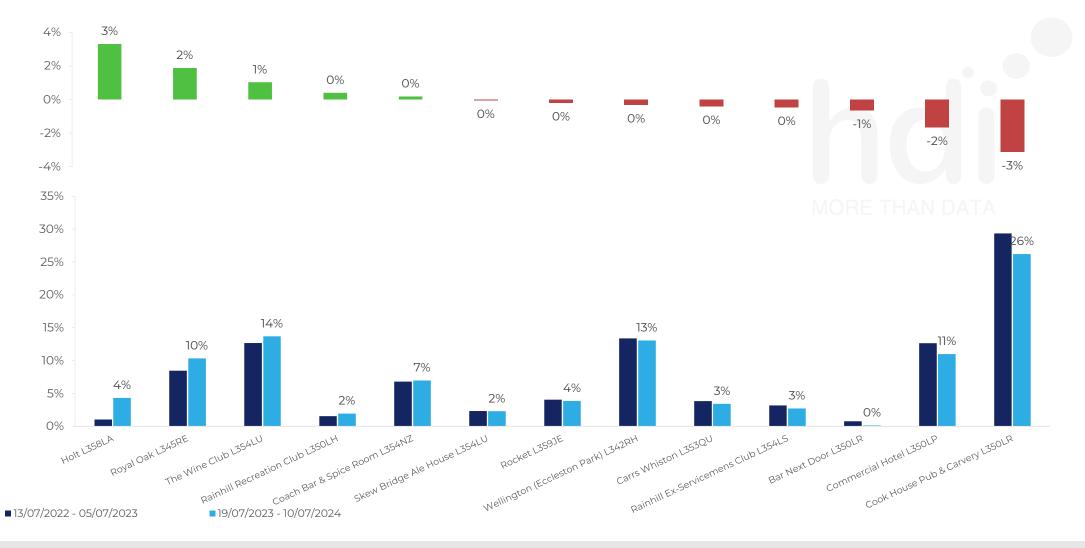

565 Site Customers

hotspöt

hotspöt

Market Share Change

How has market share changed between two date ranges?

% of market share spend for Holt L358LA and 97 Chains in 1 Miles from 19/07/2023 - 10/07/2024

hdi