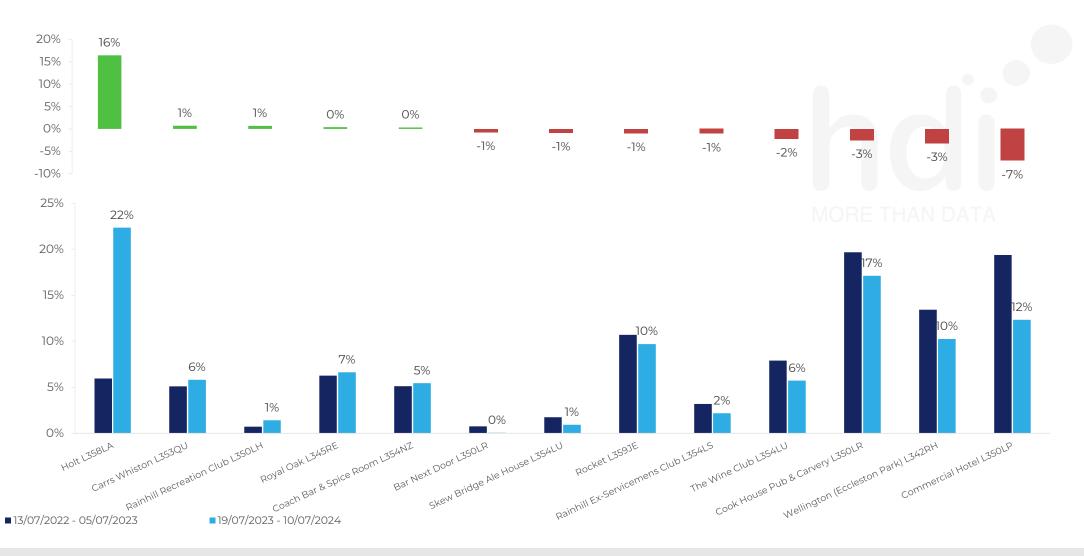

565 Site Customers

hotspöt

hotspöt

Market Share Change

How has market share changed between two date ranges?

% of market share spend for Holt L358LA and 97 Chains in 1 Miles from 19/07/2023 - 10/07/2024

hdi

565 Site Customers

' Age

How does the age profile of customers who visit Holt L358LA compare versus its competitors?

% of spend for Holt L358LA and 97 Chains in 1 Miles from 19/07/2023 - 10/07/2024 split by Age Range