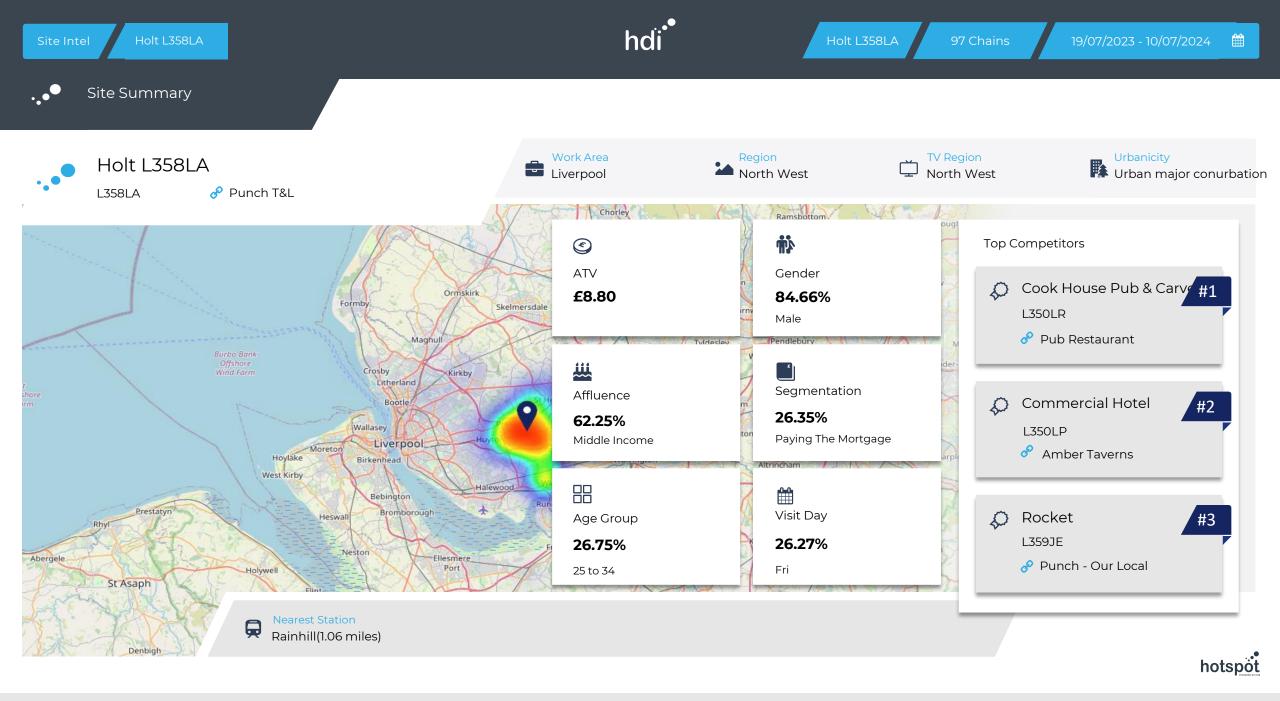

-----

How is customer spend distributed throughout the week for Holt L358LA versus its competitors?

Holt L358LA

97 Chains

% of spend for Holt L358LA and 97 Chains in 1 Miles from 19/07/2023 - 10/07/2024 split by Day of Week

hdi

565 Site Customers

-----

97 Chains

Visit Frequency

How frequently per year do customers visit Holt L358LA versus its competitors?

% of customer numbers for Holt L358LA and 97 Chains in 1 Miles from 19/07/2023 - 10/07/2024 and the number of visits made Per Annum