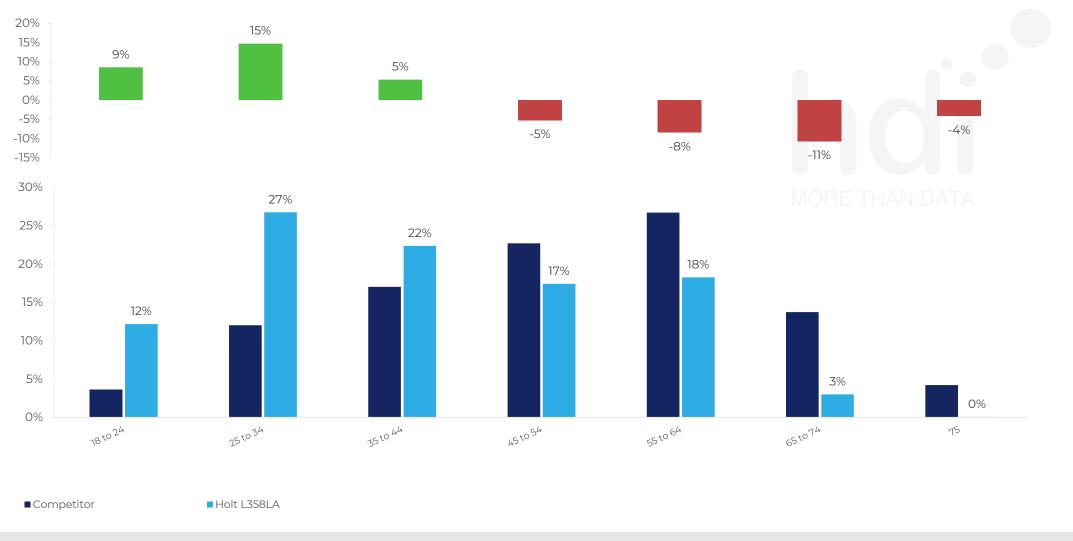

565 Site Customers

' Age

How does the age profile of customers who visit Holt L358LA compare versus its competitors?

% of spend for Holt L358LA and 97 Chains in 1 Miles from 19/07/2023 - 10/07/2024 split by Age Range