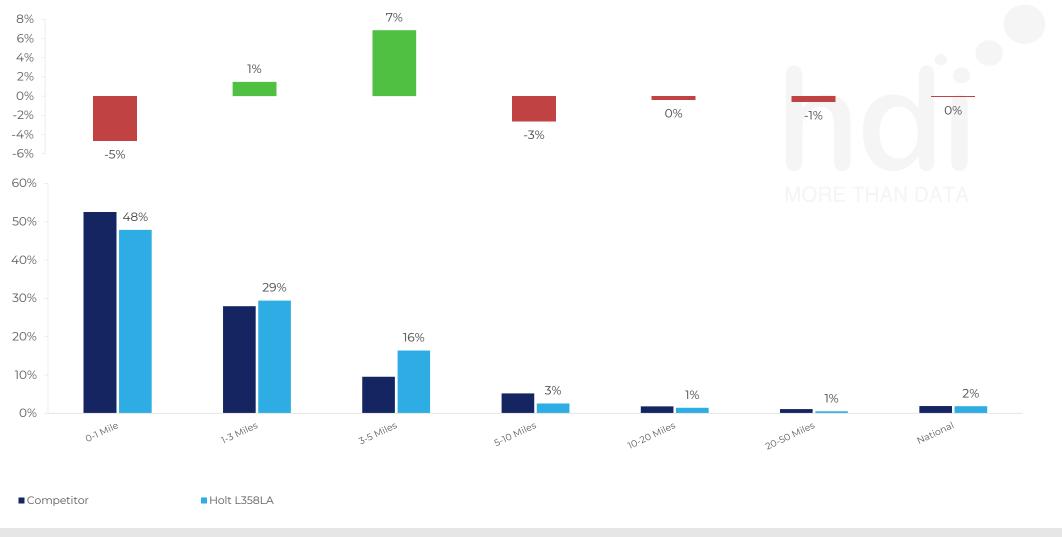

Spend by Distance

How does the spend profile of Holt L358LA compare versus its competitors based on travel distances?

% of spend for Holt L358LA and 97 Chains in 1 Miles from 19/07/2023 - 10/07/2024 split by Distance travelled

hdi

10

Map of Guest Origin

Where do customers of Holt L358LA come from?

Where do customers of Holt L358LA for 19/07/2023 - 10/07/2024 live

97 Chains

Share of Wallet

What are the Top 20 venues (by spend) that customers of Holt L358LA also visit?