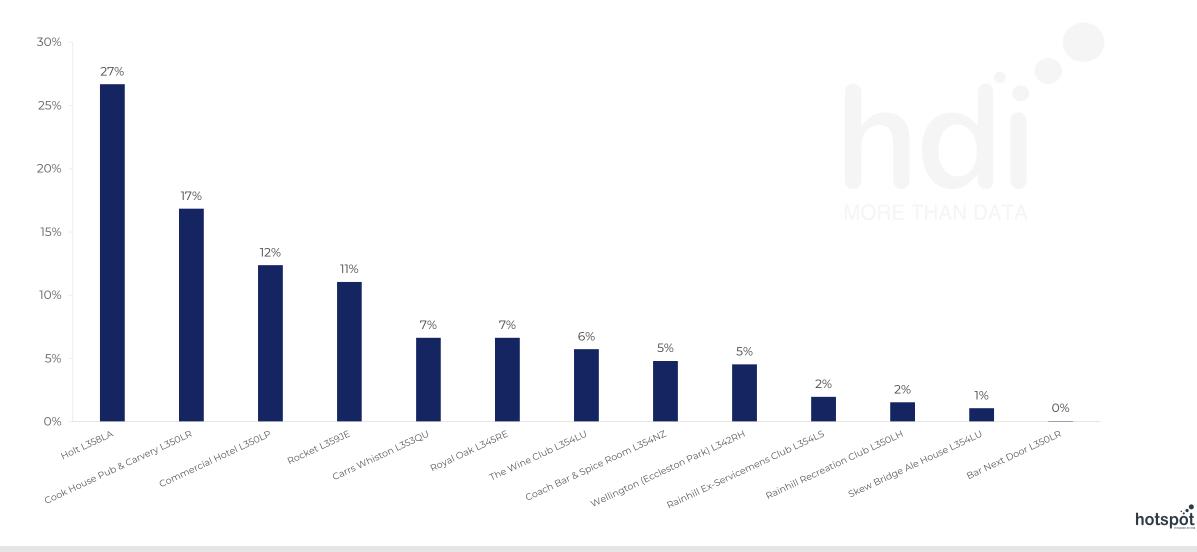

For customers of Holt L358LA, who are the top 20 competitors from 97 Chains in 1 Miles for 19/07/2023 - 10/07/2024 split by Venue

hotspöt

Share of Wallet Change

How has share of wallet of customers of Holt L358LA changed between two date ranges?