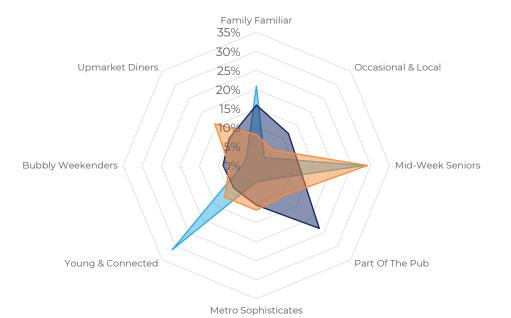

How does the Custom segmentation profile of customers who visit Holt L358LA compare versus its competitors?

% of spend for Holt L358LA and 97 Chains in 1 Miles from 19/07/2023 - 10/07/2024 split by Segment

hdi

565 Site Customers

hotspöt

## **SEGMENT SNAPSHOTS**

| 1 – Family<br>Familiar    | <ul> <li>Value-oriented family groups who are particularly prevalent in the Midlands and the North.</li> <li>These customers more regularly visit McDonalds or Nandos or order Just Eat but do occasionally use suburban pubs for eating – particularly on a Sunday.</li> <li>Great value is essential with menu preferences for grilled meat, the kids menu and soft drinks.</li> </ul>                                             | 5 – METRO<br>SOPHISTICATES | <ul> <li>Metro Sophisticates are younger, more affluent guests often found in and around larger cities.</li> <li>These customers favour more premium venues and tend to make healthier, more ethical choices.</li> <li>Living active lives, Metro Sophisticates will choose more premium brands such as Neck Oil, Fever Tree and Bombay Sapphire. They're interested in vegetarian / vegan menu options.</li> </ul>          |
|---------------------------|--------------------------------------------------------------------------------------------------------------------------------------------------------------------------------------------------------------------------------------------------------------------------------------------------------------------------------------------------------------------------------------------------------------------------------------|----------------------------|------------------------------------------------------------------------------------------------------------------------------------------------------------------------------------------------------------------------------------------------------------------------------------------------------------------------------------------------------------------------------------------------------------------------------|
| 2 – Occasional<br>& Local | <ul> <li>Occasional &amp; Local are lower frequency habitual drink-led customers.</li> <li>These value-oriented customers typically drink in lower priced suburban locations midweek.</li> <li>Occasional &amp; Local favour recognised mainstream drinks brands such as Carling, Fosters, John Smiths or Smirnoff.</li> </ul>                                                                                                       | 6 – YOUNG &<br>CONNECTED   | <ul> <li>Young &amp; Connected customers are typically younger, less affluent customers. They favour branded businesses and have high online usage</li> <li>They tend to use lower-priced pubs in high street locations with a preference for spirits, cocktails, shots and burgers in Punch sites.</li> <li>Young &amp; Connected customers are responsive to events in the pub, e.g. live sport, bank holidays.</li> </ul> |
| 3 – Mid-week<br>Seniors   | <ul> <li>Mid-week Grey Social customers are older<br/>customers who prefer a peaceful pub – typically<br/>visiting midweek daytime and often avoiding busy<br/>events.</li> <li>These customers are of varying affluence.</li> <li>They prefer classic menu items such as fish and<br/>chips and hunters chicken with a lean towards<br/>cask ale, hot drinks and wines.</li> </ul>                                                  | 7 - Bubbly<br>Weekenders   | <ul> <li>Bubbly Weekenders are slightly health-conscious younger customers who confine their pub use to high street venues at the weekend.</li> <li>Disproportionately female, Bubbly Weekenders favour spirits, cocktails and shots when in Punch sites.</li> <li>If eating, they've an interest in vegetarian / vegan dishes and have a preference for chicken burgers.</li> </ul>                                         |
| 4 – PART OF<br>THE PUB    | <ul> <li>Part of the Pub customers are very habitual value-<br/>oriented drink-led customers.</li> <li>They drink in their local pub during the week with<br/>a preference for mainstream draught (Carling,<br/>Fosters, John Smiths, Strongbow) and recognised<br/>brands such as Bud, Smirnoff and Jamesons.</li> <li>These customers are more likely to visit betting<br/>shops, off licences and watch live football.</li> </ul> | 8 – UPMARKET<br>DINERS     | <ul> <li>Upmarket Diners are affluent, older guests who tend to visit higher-priced rural pubs during the daytime (often Sunday) for food.</li> <li>These active customers make healthy, ethical choices and aren't overly price conscious.</li> <li>When with Punch, Upmarket Diners are more likely to buy a roast or a special. If buying drinks, they lean towards wine, hot drinks and softs.</li> </ul>                |