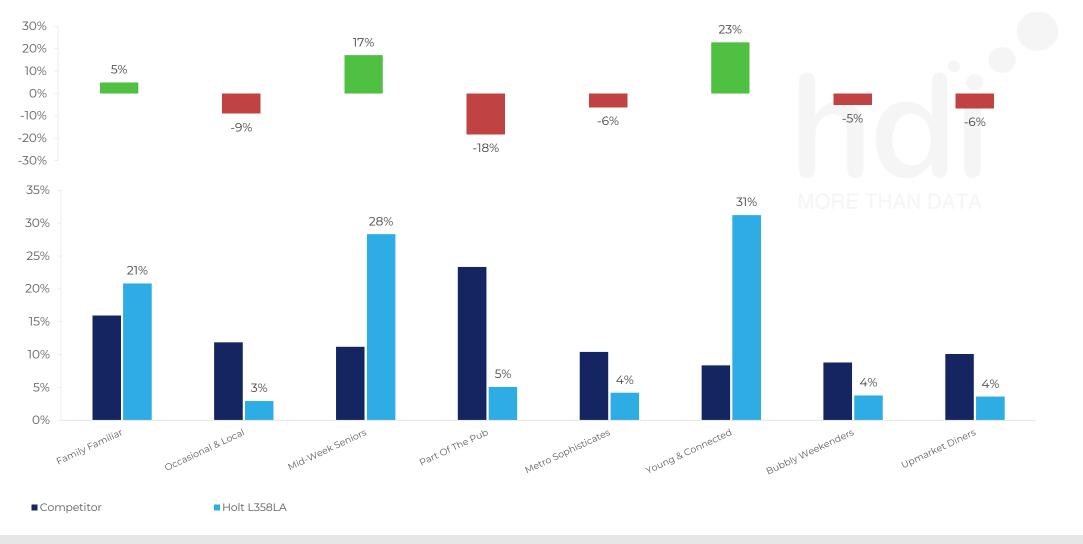

How does the Custom segmentation profile of customers who visit Holt L358LA compare versus its competitors?

% of spend for Holt L358LA and 97 Chains in 1 Miles from 19/07/2023 - 10/07/2024 split by Segment

hdi

565 Site Customers

hotspöt

## **SEGMENT SNAPSHOTS**

| 1 – Family<br>Familiar    | <ul> <li>Value-oriented family groups who are particularly prevalent in the Midlands and the North.</li> <li>These customers more regularly visit McDonalds or Nandos or order Just Eat but do occasionally use suburban pubs for eating – particularly on a Sunday.</li> <li>Great value is essential with menu preferences for grilled meat, the kids menu and soft drinks.</li> </ul>                                             | 5 – METRO<br>SOPHISTICATES | <ul> <li>Metro Sophisticates are younger, more affluent guests often found in and around larger cities.</li> <li>These customers favour more premium venues and tend to make healthier, more ethical choices.</li> <li>Living active lives, Metro Sophisticates will choose more premium brands such as Neck Oil, Fever Tree and Bombay Sapphire. They're interested in vegetarian / vegan menu options.</li> </ul>          |
|---------------------------|--------------------------------------------------------------------------------------------------------------------------------------------------------------------------------------------------------------------------------------------------------------------------------------------------------------------------------------------------------------------------------------------------------------------------------------|----------------------------|------------------------------------------------------------------------------------------------------------------------------------------------------------------------------------------------------------------------------------------------------------------------------------------------------------------------------------------------------------------------------------------------------------------------------|
| 2 – Occasional<br>& Local | <ul> <li>Occasional &amp; Local are lower frequency habitual drink-led customers.</li> <li>These value-oriented customers typically drink in lower priced suburban locations midweek.</li> <li>Occasional &amp; Local favour recognised mainstream drinks brands such as Carling, Fosters, John Smiths or Smirnoff.</li> </ul>                                                                                                       | 6 – YOUNG &<br>CONNECTED   | <ul> <li>Young &amp; Connected customers are typically younger, less affluent customers. They favour branded businesses and have high online usage</li> <li>They tend to use lower-priced pubs in high street locations with a preference for spirits, cocktails, shots and burgers in Punch sites.</li> <li>Young &amp; Connected customers are responsive to events in the pub, e.g. live sport, bank holidays.</li> </ul> |
| 3 – Mid-week<br>Seniors   | <ul> <li>Mid-week Grey Social customers are older<br/>customers who prefer a peaceful pub – typically<br/>visiting midweek daytime and often avoiding busy<br/>events.</li> <li>These customers are of varying affluence.</li> <li>They prefer classic menu items such as fish and<br/>chips and hunters chicken with a lean towards<br/>cask ale, hot drinks and wines.</li> </ul>                                                  | 7 - Bubbly<br>Weekenders   | <ul> <li>Bubbly Weekenders are slightly health-conscious younger customers who confine their pub use to high street venues at the weekend.</li> <li>Disproportionately female, Bubbly Weekenders favour spirits, cocktails and shots when in Punch sites.</li> <li>If eating, they've an interest in vegetarian / vegan dishes and have a preference for chicken burgers.</li> </ul>                                         |
| 4 – PART OF<br>THE PUB    | <ul> <li>Part of the Pub customers are very habitual value-<br/>oriented drink-led customers.</li> <li>They drink in their local pub during the week with<br/>a preference for mainstream draught (Carling,<br/>Fosters, John Smiths, Strongbow) and recognised<br/>brands such as Bud, Smirnoff and Jamesons.</li> <li>These customers are more likely to visit betting<br/>shops, off licences and watch live football.</li> </ul> | 8 – UPMARKET<br>DINERS     | <ul> <li>Upmarket Diners are affluent, older guests who tend to visit higher-priced rural pubs during the daytime (often Sunday) for food.</li> <li>These active customers make healthy, ethical choices and aren't overly price conscious.</li> <li>When with Punch, Upmarket Diners are more likely to buy a roast or a special. If buying drinks, they lean towards wine, hot drinks and softs.</li> </ul>                |