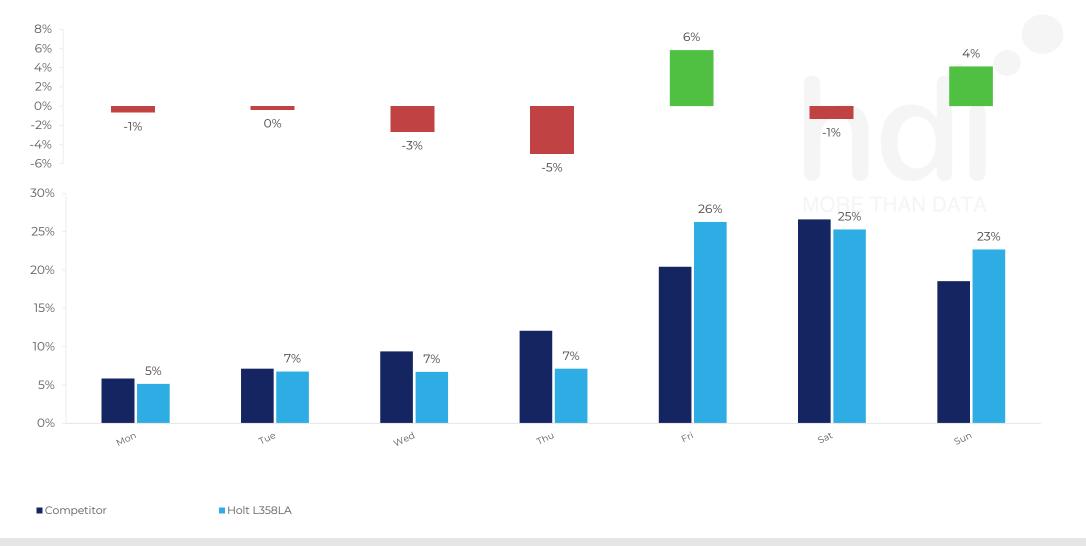

hdi

565 Site Customers

-----

97 Chains

Visit Frequency

How frequently per year do customers visit Holt L358LA versus its competitors?

% of customer numbers for Holt L358LA and 97 Chains in 1 Miles from 19/07/2023 - 10/07/2024 and the number of visits made Per Annum

565 Site Customers

hotspöt

hotspöt

Market Share Change

How has market share changed between two date ranges?

% of market share spend for Holt L358LA and 97 Chains in 1 Miles from 19/07/2023 - 10/07/2024

hdi