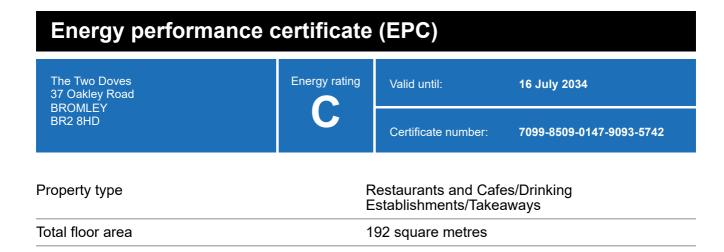

### **Energy rating and score**

This property's energy rating is C.

Properties get a rating from A+ (best) to G (worst) and a score.

The better the rating and score, the lower your property's carbon emissions are likely to be.