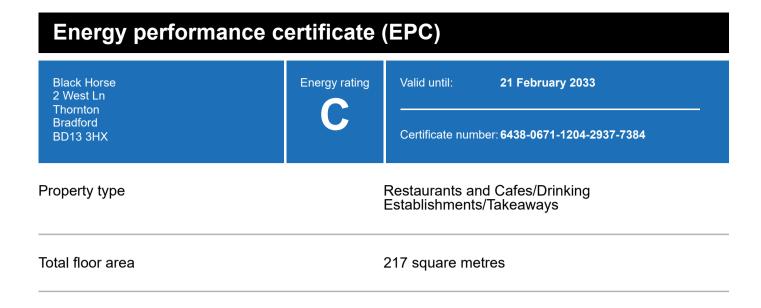

## Rules on letting this property

Properties can be let if they have an energy rating from A+ to E.

# **Energy efficiency rating for this property**

This property's current energy rating is C.

Under 0 A+

Net zero CO2

0-25 A

26-50 B

51-75 C 70 | C

76-100 D

101-125 E

126-150 F

Over 150 G

Properties are given a rating from A+ (most efficient) to G (least efficient).

Properties are also given a score. The larger the number, the more carbon dioxide (CO2) your property is likely to emit.

# How this property compares to others

Properties similar to this one could have ratings:

If newly built

32 | B

If typical of the existing stock

128 | F

## Breakdown of this property's energy performance

| Main heating fuel                          | Natural Gas                     |
|--------------------------------------------|---------------------------------|
| Building environment                       | Heating and Natural Ventilation |
| Assessment level                           | 3                               |
| Building emission rate (kgCO2/m2 per year) | 68.82                           |
| Primary energy use (kWh/m2 per year)       | 408                             |
|                                            |                                 |