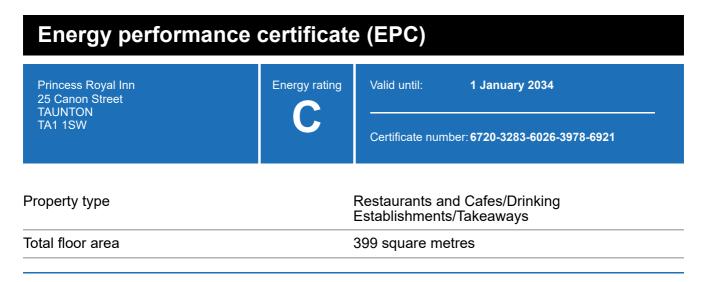

## **Energy rating and score**

This property's energy rating is C.

Properties get a rating from A+ (best) to G (worst) and a score.

The better the rating and score, the lower your property's carbon emissions are likely to be.