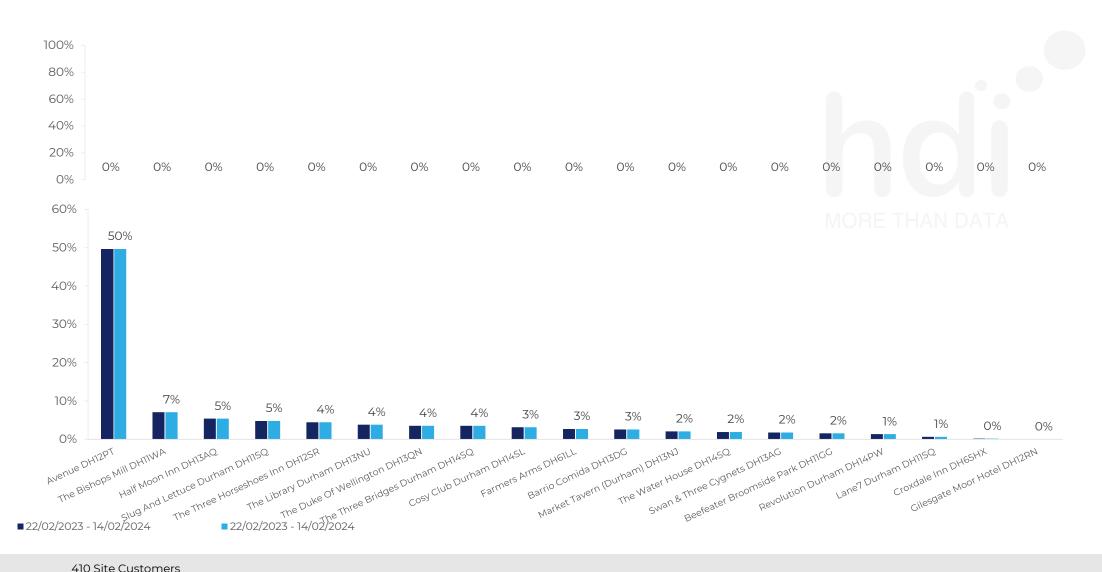

For customers of Avenue DH12PT, who are the top 20 competitors from 113 Chains in 3 Miles for 22/02/2023 - 14/02/2024 split by Venue

How does the local area for Avenue DH12PT compare to the national average (1 = low, 10 = high)

| Data Type | Name                        | Spend in 250m | 250m Spend vs<br>National | Spend in 500m | 500m Spend vs<br>National | Spend in 1 mile | 1 mile Spend vs<br>National | Spend in 3 miles | 3 mile Spend vs<br>National |
|-----------|-----------------------------|---------------|---------------------------|---------------|---------------------------|-----------------|-----------------------------|------------------|-----------------------------|
| Total     | Annual Sales                | £406K         | 3                         | £420K         | 2                         | £1.72M          | 2                           | £97.46M          | 6                           |
| Weekpart  | Mon - Thu                   | 39.0%         | 5                         | 38.5%         | 4                         | 38.8%           | 3                           | 40.8%            | 4                           |
| Weekpart  | Fri - Sat                   | 46.2%         | 7                         | 46.5%         | 7                         | 42.6%           | 5                           | 45.4%            | 9                           |
| Weekpart  | Sun                         | 14.9%         | 6                         | 15.0%         | 6                         | 18.6%           | 9                           | 13.7%            | 2                           |
| Age       | 18 to 24                    | 4.7%          | 5                         | 4.6%          | 4                         | 3.6%            | 2                           | 7.5%             | 6                           |
| Age       | 25 to 34                    | 10.8%         | 1                         | 11.0%         | 1                         | 10.4%           | 1                           | 16.7%            | 2                           |
| Age       | 35 to 44                    | 28.9%         | 9                         | 28.7%         | 9                         | 21.0%           | 3                           | 25.1%            | 7                           |
| Age       | 45 to 54                    | 17.4%         | 3                         | 17.8%         | 3                         | 18.5%           | 3                           | 22.4%            | 9                           |
| Age       | 55 to 64                    | 20.6%         | 8                         | 20.6%         | 9                         | 23.9%           | 10                          | 17.8%            | 8                           |
| Age       | 65 to 74                    | 14.3%         | 10                        | 14.1%         | 10                        | 14.9%           | 10                          | 7.5%             | 7                           |
| Age       | 75+                         | 3.3%          | 7                         | 3.3%          | 7                         | 7.7%            | 10                          | 3.0%             | 6                           |
| CAMEO     | Business Elite              | 5.8%          | 5                         | 5.6%          | 5                         | 6.4%            | 5                           | 5.0%             | 4                           |
| CAMEO     | Prosperous Professionals    | 9.1%          | 8                         | 9.0%          | 8                         | 7.2%            | 7                           | 5.0%             | 4                           |
| CAMEO     | Flourishing Society         | 2.2%          | 1                         | 2.4%          | 1                         | 3.1%            | 1                           | 8.3%             | 3                           |
| CAMEO     | Content Communities         | 35.4%         | 10                        | 34.8%         | 10                        | 21.3%           | 10                          | 12.2%            | 5                           |
| CAMEO     | White Collar Neighbourhoods | 7.4%          | 2                         | 7.7%          | 2                         | 8.9%            | 3                           | 9.0%             | 2                           |
| CAMEO     | Enterprising Mainstream     | 11.7%         | 8                         | 11.5%         | 8                         | 12.2%           | 9                           | 9.6%             | 7                           |
| CAMEO     | Paying The Mortgage         | 7.6%          | 2                         | 8.1%          | 2                         | 11.0%           | 3                           | 15.7%            | 7                           |
| CAMEO     | Cash Conscious Communities  | 12.3%         | 8                         | 12.5%         | 8                         | 17.4%           | 10                          | 15.2%            | 10                          |
| CAMEO     | On A Budget                 | 3.5%          | 3                         | 3.5%          | 2                         | 3.3%            | 2                           | 5.5%             | 3                           |
| CAMEO     | Family Value                | 4.9%          | 7                         | 5.0%          | 7                         | 9.2%            | 9                           | 14.5%            | 10                          |
| Affluence | AB                          | 17.1%         | 3                         | 16.9%         | 3                         | 16.6%           | 3                           | 18.3%            | 3                           |
| Affluence | C1C2                        | 62.1%         | 10                        | 62.0%         | 10                        | 53.4%           | 8                           | 46.5%            | 4                           |
| Affluence | DE                          | 20.8%         | 6                         | 21.0%         | 6                         | 30.0%           | 8                           | 35.2%            | 10                          |