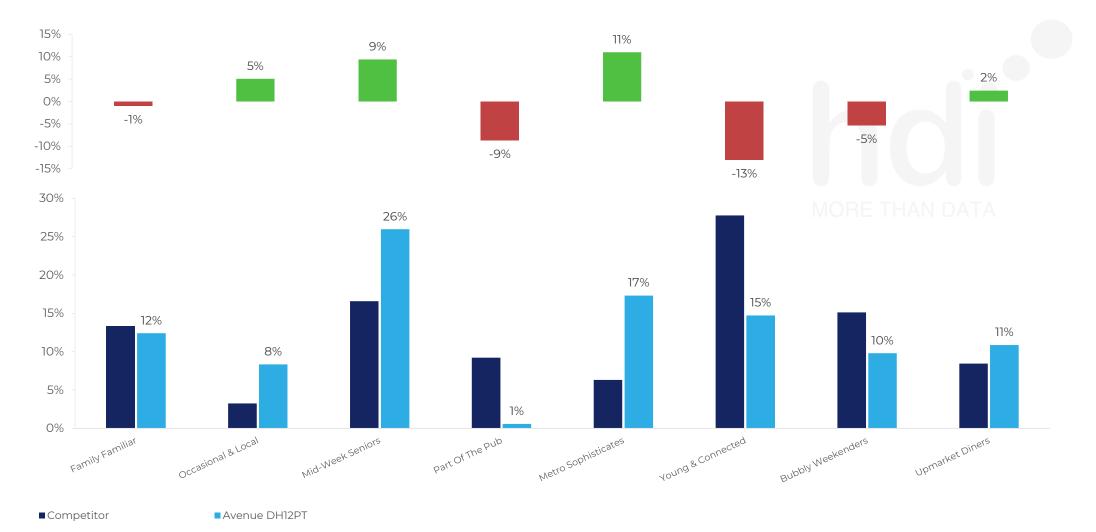

How does the Custom segmentation profile of customers who visit Avenue DH12PT compare versus its competitors?

% of spend for Avenue DH12PT and 113 Chains in 3 Miles from 22/02/2023 - 14/02/2024 split by Segment