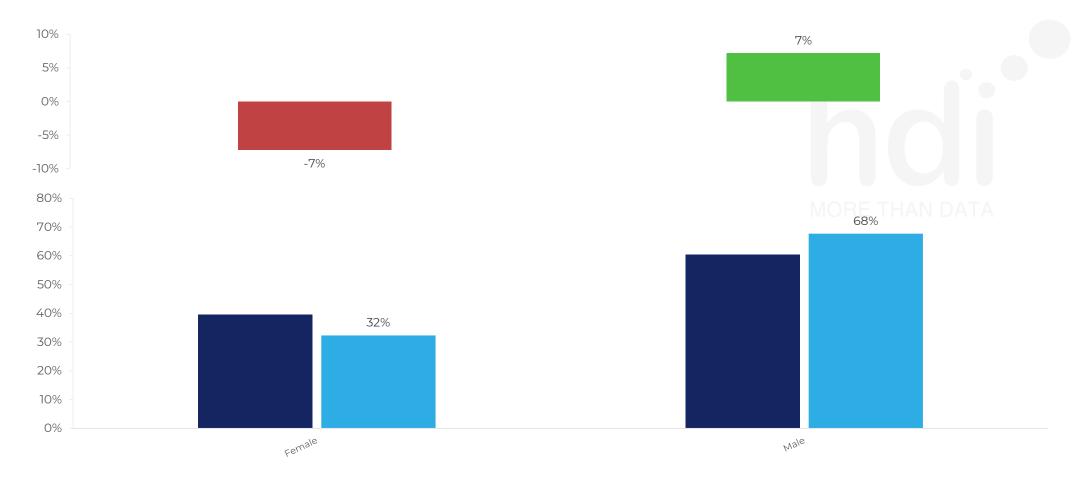

■ Competitor

Avenue DH12PT

How does the gender profile of customers who visit Avenue DH12PT compare versus its competitors?

% of spend for Avenue DH12PT and 113 Chains in 3 Miles from 22/02/2023 - 14/02/2024 split by Gender