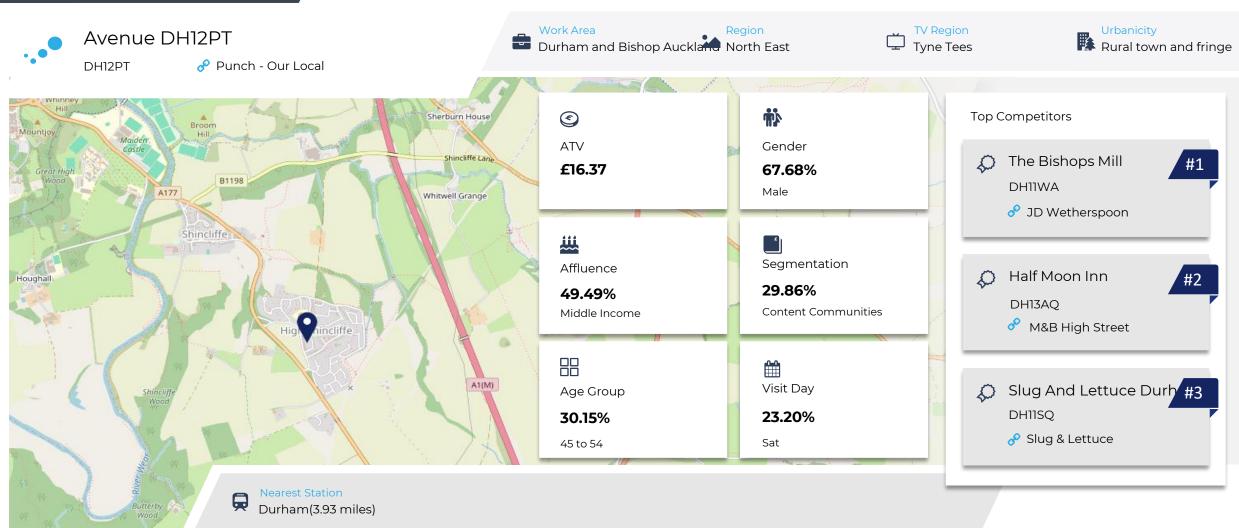

## Site Summary

How is customer spend distributed throughout the week for Avenue DH12PT versus its competitors?

% of spend for Avenue DH12PT and 113 Chains in 3 Miles from 22/02/2023 - 14/02/2024 split by Day of Week

■Competitor ■Avenue DH12PT

How frequently per year do customers visit Avenue DH12PT versus its competitors?

% of customer numbers for Avenue DH12PT and 113 Chains in 3 Miles from 22/02/2023 - 14/02/2024 and the number of visits made Per Annum