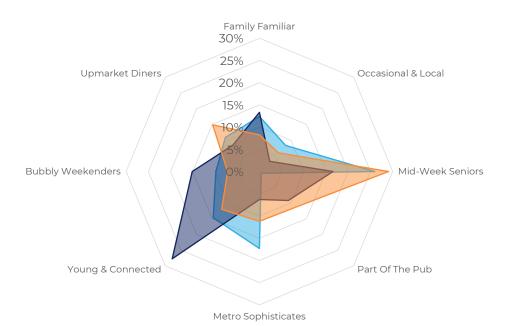

## Concept Recommendation

Local Market Profile

Mix of spend by customer segment in Punch site and local market

|                              | Customer Count | Family Familiar | Occasional &<br>Local | Mid-Week Seniors | Part Of The Pub | Metro<br>Sophisticates | Young &<br>Connected | Bubbly<br>Weekenders | Upmarket Diners |
|------------------------------|----------------|-----------------|-----------------------|------------------|-----------------|------------------------|----------------------|----------------------|-----------------|
| Avenue                       | 83             | 12.40%          | 8.34%                 | 25.97%           | 0.56%           | 17.31%                 | 14.72%               | 9.80%                | 10.86%          |
| Local Catchment              | 5611           | 13.32%          | 3.25%                 | 16.57%           | 9.20%           | 6.31%                  | 27.77%               | 15.11%               | 8.43%           |
| Punch T&L                    | 115592         | 8.26%           | 5.99%                 | 29.06%           | 11.40%          | 11.20%                 | 12.01%               | 7.15%                | 14.88%          |
| Avenue vs Local Catchment    |                | -0.92%          | 5.09%                 | 9.40%            | -8.64%          | 11.00%                 | -13.05%              | -5.31%               | 2.43%           |
| Avenue vs Punch T&L          |                | 4.14%           | 2.35%                 | -3.09%           | -10.84%         | 6.11%                  | 2.71%                | 2.65%                | -4.02%          |
| Local Catchment vs Punch T&L |                | 5.06%           | -2.74%                | -12.49%          | -2.20%          | -4.89%                 | 15.76%               | 7.96%                | -6.45%          |

## Mix of spend by customer segment in Punch site and local competitors

|                                 | Customer Count | Family Familiar | Occasional & Local | Mid-Week Seniors | Part Of The Pub | Metro Sophisticates | Young & Connected | Bubbly Weekenders | Upmarket Diners |
|---------------------------------|----------------|-----------------|--------------------|------------------|-----------------|---------------------|-------------------|-------------------|-----------------|
| Avenue DH12PT                   | 83             | 12.40%          | 8.34%              | 25.97%           | 0.56%           | 17.31%              | 14.72%            | 9.80%             | 10.86%          |
| The Bishops Mill DH11WA         | 1803           | 14.61%          | 3.21%              | 10.37%           | 11.31%          | 5.19%               | 37.42%            | 14.49%            | 3.35%           |
| Half Moon Inn DH13AQ            | 774            | 7.66%           | 8.79%              | 14.44%           | 27.63%          | 7.14%               | 19.97%            | 9.82%             | 4.51%           |
| Slug And Lettuce Durham DH11SQ  | 1301           | 14.46%          | 2.60%              | 8.32%            | 3.99%           | 6.02%               | 37.74%            | 22.09%            | 4.74%           |
| The Three Horseshoes Inn DH12SR | 232            | 19.29%          | 2.10%              | 27.23%           | 1.70%           | 3.57%               | 12.92%            | 6.78%             | 26.37%          |
| The Library Durham DH13NU       | 963            | 9.95%           | 3.26%              | 8.52%            | 7.37%           | 5.72%               | 42.34%            | 15.86%            | 6.93%           |
| The Duke Of Wellington DH13QN   | 237            | 13.45%          | 4.87%              | 35.57%           | 2.72%           | 3.24%               | 24.17%            | 10.88%            | 5.06%           |
| The Three Bridges Durham DH14SQ | 774            | 11.73%          | 6.35%              | 11.34%           | 21.27%          | 5.00%               | 28.70%            | 12.99%            | 2.57%           |
| Cosy Club Durham DH14SL         | 657            | 11.13%          | 0.98%              | 18.08%           | 2.74%           | 7.25%               | 25.74%            | 16.82%            | 17.23%          |
| Farmers Arms DH61LL             | 138            | 17.77%          | 3.89%              | 35.10%           | 1.39%           | 4.13%               | 15.24%            | 7.53%             | 14.91%          |
| Barrio Comida DH13DG            | 249            | 5.25%           | 0.95%              | 26.52%           | 1.92%           | 12.73%              | 10.78%            | 22.57%            | 19.23%          |
| Market Tavern (Durham) DH13NJ   | 894            | 10.54%          | 2.36%              | 19.13%           | 17.69%          | 11.87%              | 19.77%            | 11.22%            | 7.38%           |
| The Water House DH14SQ          | 295            | 8.87%           | 2.84%              | 10.37%           | 26.42%          | 3.36%               | 32.59%            | 13.85%            | 1.66%           |
| Swan & Three Cygnets DH13AG     | 385            | 6.37%           | 3.09%              | 14.70%           | 11.96%          | 15.22%              | 23.81%            | 13.49%            | 11.32%          |
| Beefeater Broomside Park DH11GG | 377            | 27.86%          | 1.99%              | 22.23%           | 13.15%          | 4.26%               | 15.85%            | 10.76%            | 3.87%           |
| Revolution Durham DH14PW        | 923            | 12.78%          | 3.06%              | 11.02%           | 3.40%           | 5.96%               | 38.81%            | 21.00%            | 3.92%           |
| Lane7 Durham DH11SQ             | 228            | 18.56%          | 2.22%              | 13.48%           | 1.44%           | 2.81%               | 32.76%            | 22.27%            | 6.42%           |
| Croxdale Inn DH65HX             | 29             | 4.60%           | 0.00%              | 47.47%           | 0.00%           | 4.46%               | 14.98%            | 6.11%             | 22.34%          |
| Gilesgate Moor Hotel DH12RN     | 29             | 3.88%           | 7.88%              | 21.82%           | 2.22%           | 2.35%               | 16.66%            | 41.74%            | 3.41%           |