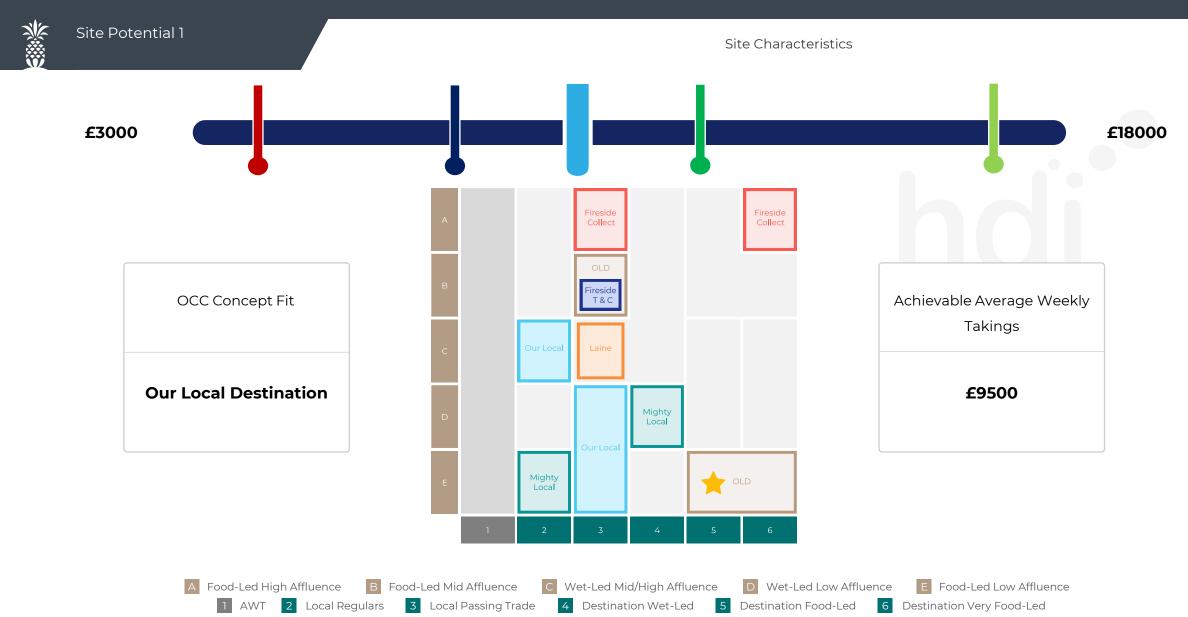

| 9.2%            | 9                           | 14.5%            | 10                          |
| Affluence | AB                          | 17.1%         | 3                         | 16.9%         | 3                         | 16.6%           | 3                           | 18.3%            | 3                           |
| Affluence | C1C2                        | 62.1%         | 10                        | 62.0%         | 10                        | 53.4%           | 8                           | 46.5%            | 4                           |
| Affluence | DE                          | 20.8%         | 6                         | 21.0%         | 6                         | 30.0%           | 8                           | 35.2%            | 10                          |













Site Potential 2

## Concept Recommendation









Local Market Profile

Mix of spend by customer segment in Punch site and local market



|                              | Customer Count | Family Familiar | Occasional &<br>Local | Mid-Week Seniors | Part Of The Pub | Metro<br>Sophisticates | Young &<br>Connected | Bubbly<br>Weekenders | Upmarket Diners |
|------------------------------|----------------|-----------------|-----------------------|------------------|-----------------|------------------------|----------------------|----------------------|-----------------|
| Avenue                       | 83             | 12.40%          | 8.34%                 | 25.97%           | 0.56%           | 17.31%                 | 14.72%               | 9.80%                | 10.86%