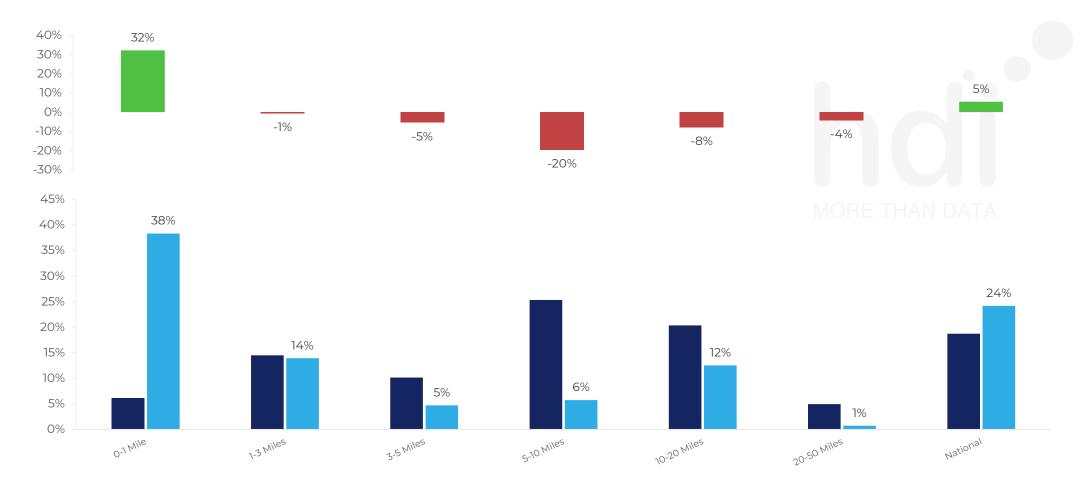

113 Chains

Spend by Distance

■ Competitor

■Avenue DH12PT

How does the spend profile of Avenue DH12PT compare versus its competitors based on travel distances?

% of spend for Avenue DH12PT and 113 Chains in 3 Miles from 22/02/2023 - 14/02/2024 split by Distance travelled