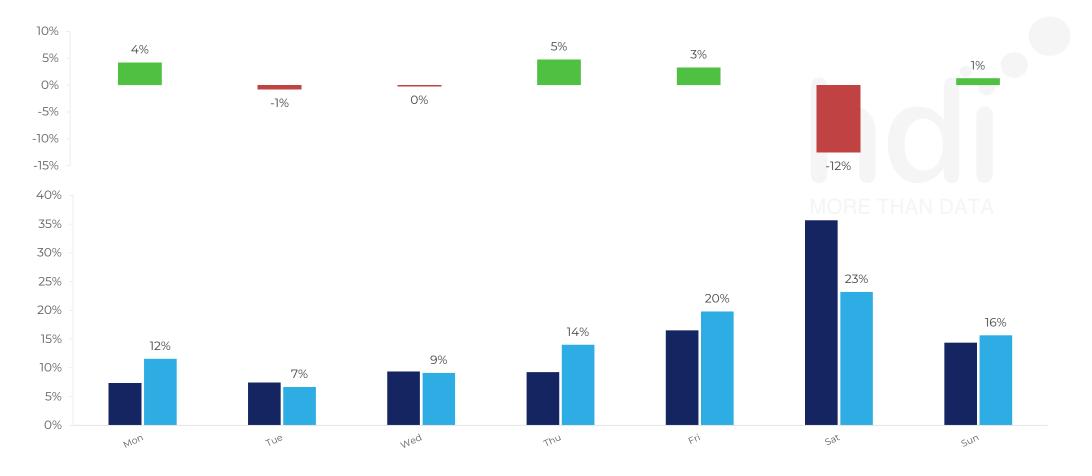

■Competitor ■Avenue DH12PT

How frequently per year do customers visit Avenue DH12PT versus its competitors?

% of customer numbers for Avenue DH12PT and 113 Chains in 3 Miles from 22/02/2023 - 14/02/2024 and the number of visits made Per Annum