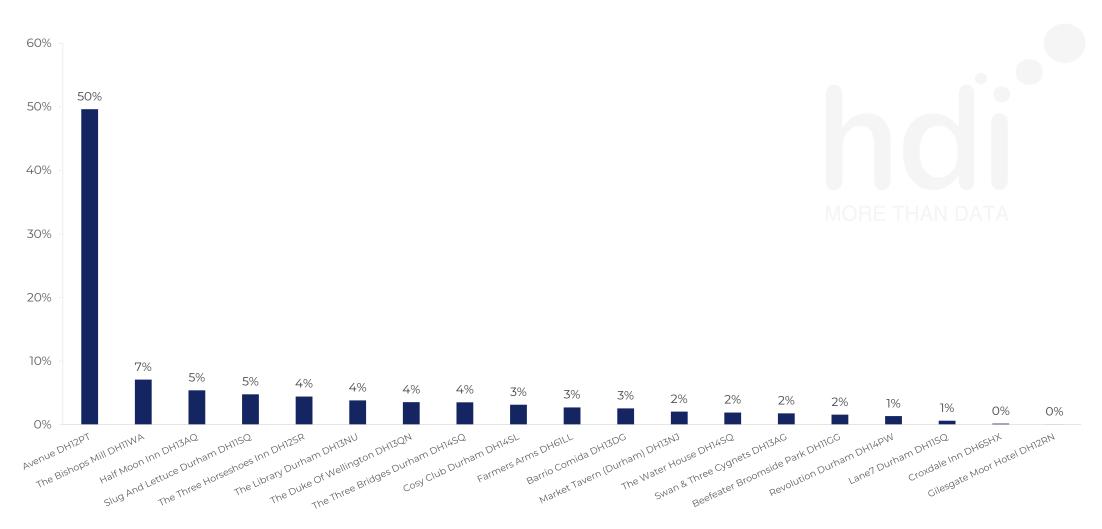

235 Site Customers 19 Competitors 24731 Competitor Customers

Map of Guest Origin

Where do customers of Avenue DH12PT for 22/02/2023 - 14/02/2024 live

What are the Top 20 venues (by spend) that customers of Avenue DH12PT also visit?

For customers of Avenue DH12PT, who are the top 20 competitors from 113 Chains in 3 Miles for 22/02/2023 - 14/02/2024 split by Venue

How does the local area for Avenue DH12PT compare to the national average (1 = low, 10 = high)