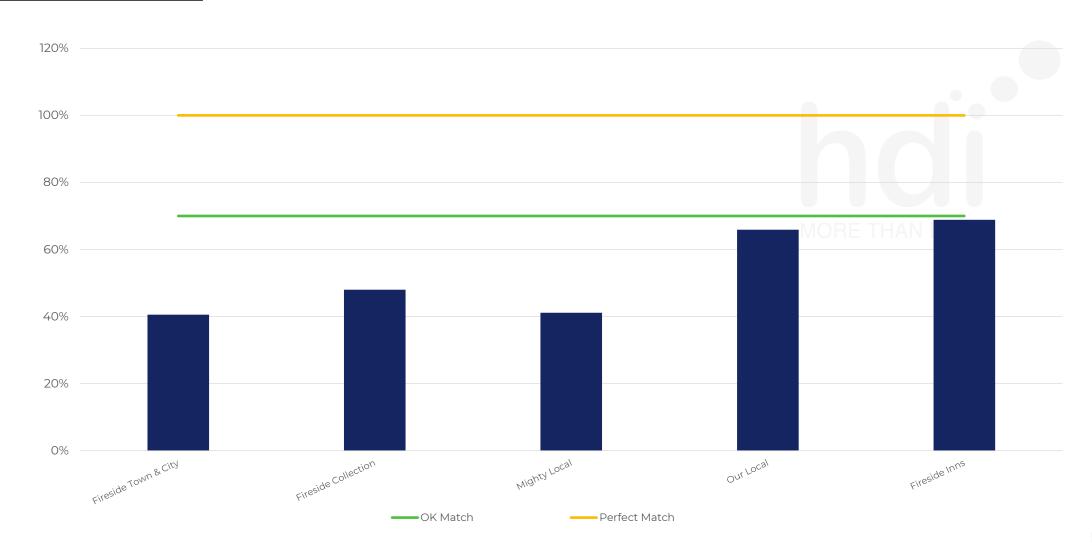

## Concept Recommendation

Local Market Profile

Mix of spend by customer segment in Punch site and local market

|                              | Customer Count | Family Familiar | Occasional &<br>Local | Mid-Week Seniors | Part Of The Pub | Metro<br>Sophisticates | Young &<br>Connected | Bubbly<br>Weekenders | Upmarket Diners |
|------------------------------|----------------|-----------------|-----------------------|------------------|-----------------|------------------------|----------------------|----------------------|-----------------|
| Avenue                       | 83             | 12.40%          | 8.34%                 | 25.97%           | 0.56%           | 17.31%                 | 14.72%               | 9.80%                | 10.86%          |
| Local Catchment              | 5611           | 13.32%          | 3.25%                 | 16.57%           | 9.20%           | 6.31%                  | 27.77%               | 15.11%               | 8.43%           |
| Punch T&L                    | 115592         | 8.26%           | 5.99%                 | 29.06%           | 11.40%          | 11.20%                 | 12.01%               | 7.15%                | 14.88%          |
| Avenue vs Local Catchment    |                | -0.92%          | 5.09%                 | 9.40%            | -8.64%          | 11.00%                 | -13.05%              | -5.31%               | 2.43%           |
| Avenue vs Punch T&L          |                | 4.14%           | 2.35%                 | -3.09%           | -10.84%         | 6.11%                  | 2.71%                | 2.65%                | -4.02%          |
| Local Catchment vs Punch T&L |                | 5.06%           | -2.74%                | -12.49%          | -2.20%          | -4.89%                 | 15.76%               | 7.96%                | -6.45%          |