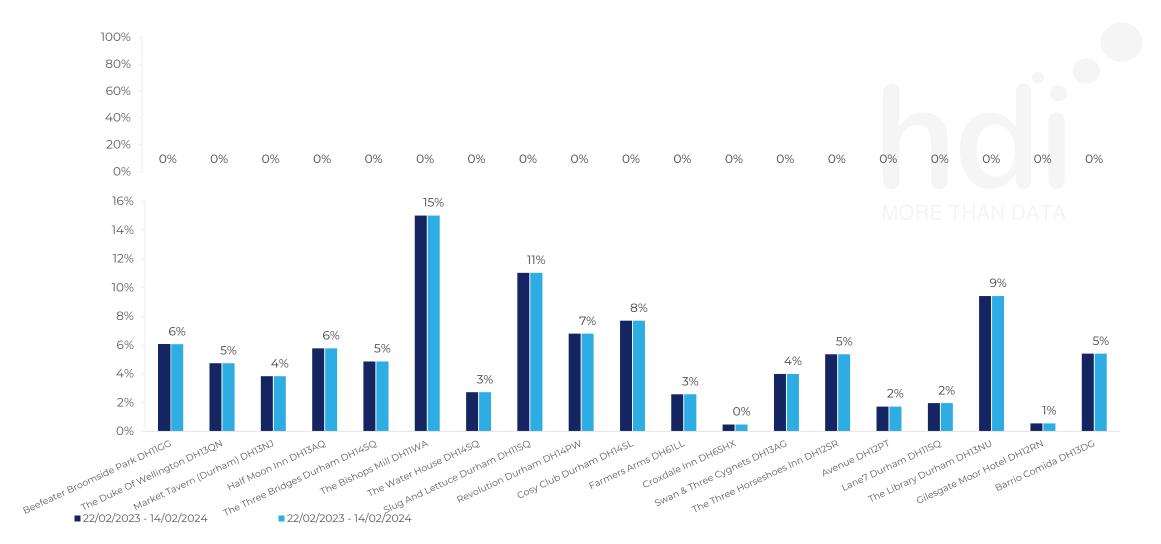

How does the Custom segmentation profile of customers who visit Avenue DH12PT compare versus its competitors?

% of spend for Avenue DH12PT and 113 Chains in 3 Miles from 22/02/2023 - 14/02/2024 split by Segment

113 Chains

Spend by Distance

■ Competitor

■Avenue DH12PT

How does the spend profile of Avenue DH12PT compare versus its competitors based on travel distances?

% of spend for Avenue DH12PT and 113 Chains in 3 Miles from 22/02/2023 - 14/02/2024 split by Distance travelled