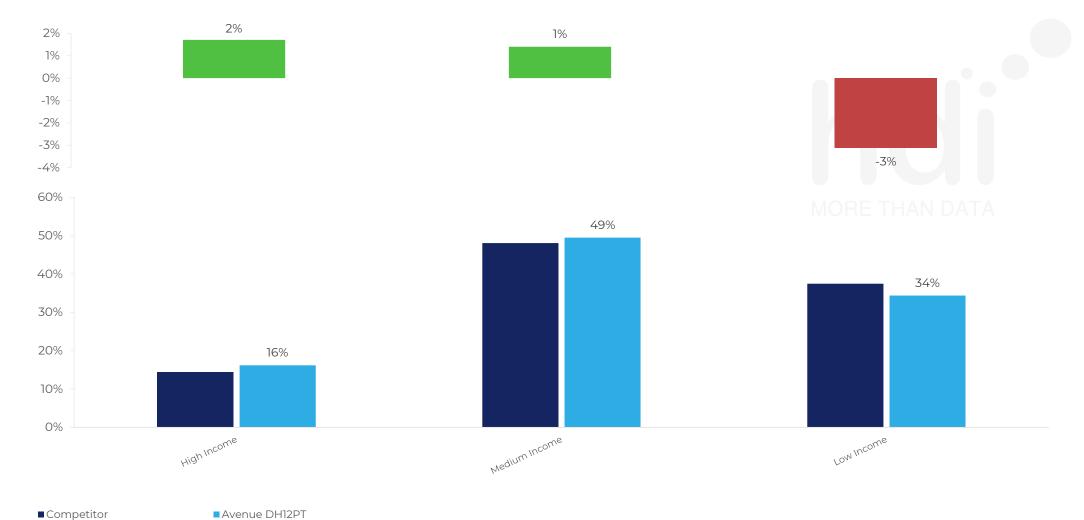

How does the affluence of customers who visit Avenue DH12PT compare versus its competitors?

% of spend for Avenue DH12PT and 113 Chains in 3 Miles from 22/02/2023 - 14/02/2024 split by Affluence

221 Site Customers 19 Competitors 23085 Competitor Customers