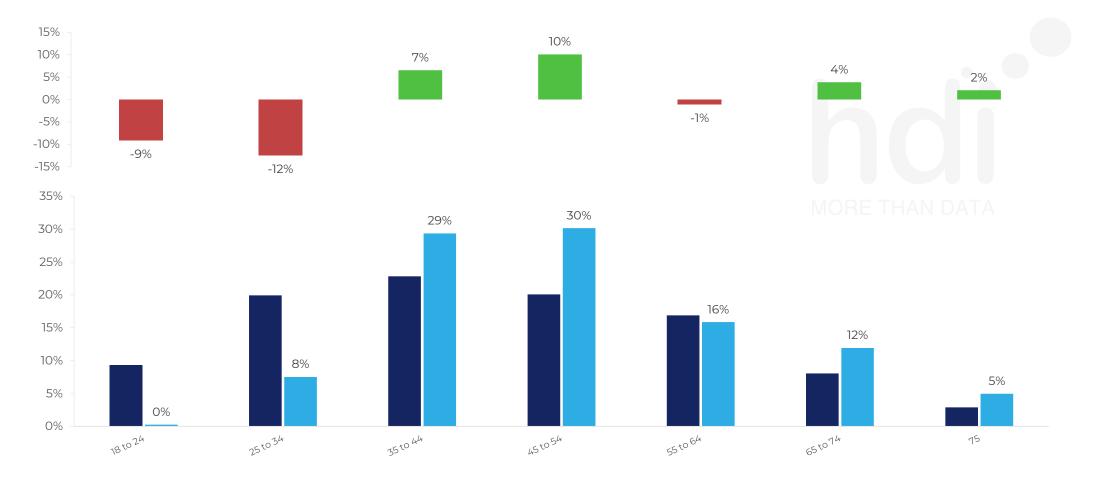

How does the age profile of customers who visit Avenue DH12PT compare versus its competitors?

% of spend for Avenue DH12PT and 113 Chains in 3 Miles from 22/02/2023 - 14/02/2024 split by Age Range

■Competitor ■Avenue DH12PT