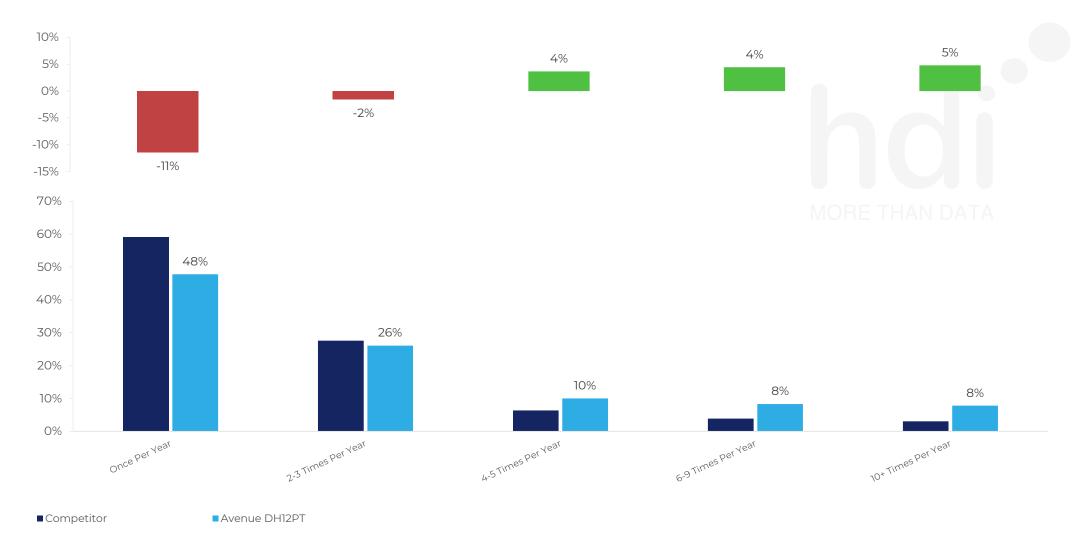

How has ATV changed between two date ranges?

Market Share Change

How has market share changed between two date ranges?

% of market share spend for Avenue DH12PT and 113 Chains in 3 Miles from 22/02/2023 - 14/02/2024