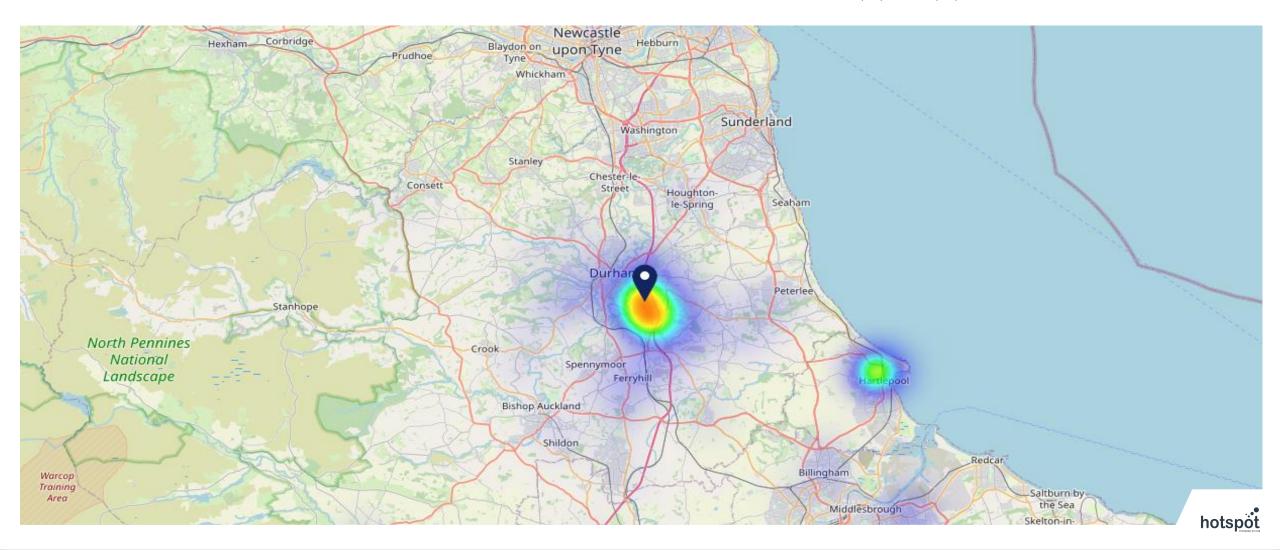

235 Site Customers 19 Competitors 24731 Competitor Customers

Map of Guest Origin

Where do customers of Avenue DH12PT for 22/02/2023 - 14/02/2024 live

What are the Top 20 venues (by spend) that customers of Avenue DH12PT also visit?