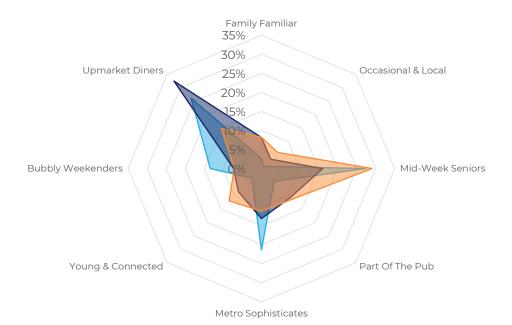

# Local Market Profile

Mix of spend by customer segment in Punch site and local market

|                                   | Customer Count | Family Familiar | Occasional &<br>Local | Mid-Week Seniors | Part Of The Pub | Metro<br>Sophisticates | Young &<br>Connected | Bubbly<br>Weekenders | Upmarket Diners |
|-----------------------------------|----------------|-----------------|-----------------------|------------------|-----------------|------------------------|----------------------|----------------------|-----------------|
| Red Lion Hotel                    | 200            | 2.64%           | 0.80%                 | 27.34%           | 4.73%           | 21.35%                 | 3.54%                | 13.45%               | 26.10%          |
| Local Catchment                   | 2456           | 8.18%           | 3.46%                 | 16.08%           | 10.76%          | 13.13%                 | 8.58%                | 7.30%                | 32.48%          |
| Punch T&L                         | 115592         | 8.26%           | 5.99%                 | 29.06%           | 11.40%          | 11.20%                 | 12.01%               | 7.15%                | 14.88%          |
| Red Lion Hotel vs Local Catchment |                | -5.54%          | -2.66%                | 11.26%           | -6.03%          | 8.22%                  | -5.04%               | 6.15%                | -6.38%          |
| Red Lion Hotel vs Punch T&L       |                | -5.62%          | -5.19%                | -1.72%           | -6.67%          | 10.15%                 | -8.47%               | 6.30%                | 11.22%          |
| Local Catchment vs Punch T&L      |                | -0.08%          | -2.53%                | -12.98%          | -0.64%          | 1.93%                  | -3.43%               | 0.15%                | 17.60%          |

#### Mix of spend by customer segment in Punch site and local competitors

|                               | Customer Count | Family Familiar | Occasional & Local | Mid-Week Seniors | Part Of The Pub | Metro Sophisticates | Young & Connected | Bubbly Weekenders | Upmarket Diners |
|-------------------------------|----------------|-----------------|--------------------|------------------|-----------------|---------------------|-------------------|-------------------|-----------------|
| Red Lion Hotel LS297BT        | 200            | 2.64%           | 0.80%              | 27.34%           | 4.73%           | 21.35%              | 3.54%             | 13.45%            | 26.10%          |
| Hermit Inn LS297AS            | 326            | 3.27%           | 3.34%              | 14.44%           | 3.16%           | 15.02%              | 2.92%             | 7.52%             | 50.29%          |
| Queens Head LS297BU           | 94             | 1.36%           | 5.21%              | 19.32%           | 3.08%           | 18.96%              | 0.55%             | 14.45%            | 37.03%          |
| The Fox LS296EB               | 307            | 11.32%          | 4.57%              | 9.73%            | 5.66%           | 10.21%              | 9.43%             | 7.95%             | 41.09%          |
| The Cow and Calf LS298BT      | 868            | 9.55%           | 1.75%              | 17.58%           | 3.36%           | 14.76%              | 8.86%             | 7.69%             | 36.40%          |
| Wheatley Arms LS298PP         | 294            | 3.28%           | 2.52%              | 16.47%           | 12.51%          | 11.77%              | 5.17%             | 7.79%             | 40.44%          |
| The White Cross Hotel LS208LY | 234            | 9.09%           | 4.14%              | 21.24%           | 21.44%          | 16.95%              | 8.35%             | 3.87%             | 14.87%          |
| The Bowling Green LS213AB     | 529            | 13.20%          | 6.37%              | 11.88%           | 29.58%          | 6.80%               | 20.90%            | 6.97%             | 4.26%           |
| Roebuck LS212EY               | 182            | 4.94%           | 3.98%              | 15.59%           | 4.64%           | 15.09%              | 4.99%             | 7.79%             | 42.94%          |
| Royalty LS213DG               | 349            | 15.97%          | 3.25%              | 27.40%           | 6.69%           | 12.65%              | 14.79%            | 5.73%             | 13.49%          |
| Red Lion Otley LS213HN        | 66             | 2.30%           | 2.79%              | 0.42%            | 82.42%          | 3.49%               | 6.86%             | 1.43%             | 0.24%           |