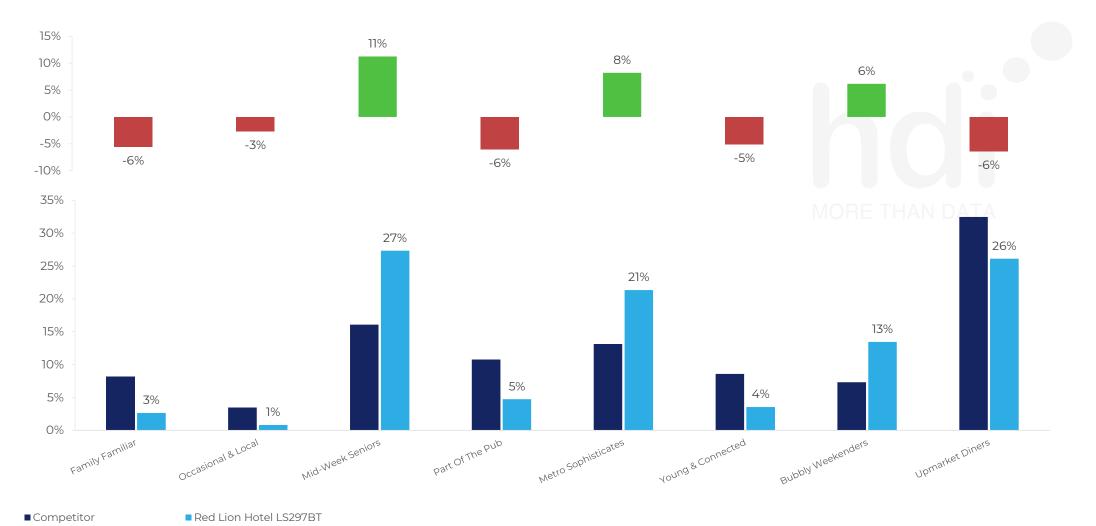

■ Competitor ■ Red Lion Hotel LS297BT

Punch Segmentation

How does the Custom segmentation profile of customers who visit Red Lion Hotel LS297BT compare versus its competitors?

% of spend for Red Lion Hotel LS297BT and 113 Chains in 3 Miles from 22/02/2023 - 14/02/2024 split by Segment

# Local Market Profile

Mix of spend by customer segment in Punch site and local market

|                                   | Customer Count | Family Familiar | Occasional &<br>Local | Mid-Week Seniors | Part Of The Pub | Metro<br>Sophisticates | Young &<br>Connected | Bubbly<br>Weekenders | Upmarket Diners |
|-----------------------------------|----------------|-----------------|-----------------------|------------------|-----------------|------------------------|----------------------|----------------------|-----------------|
| Red Lion Hotel                    | 200            | 2.64%           | 0.80%                 | 27.34%           | 4.73%           | 21.35%                 | 3.54%                | 13.45%               | 26.10%          |
| Local Catchment                   | 2456           | 8.18%           | 3.46%                 | 16.08%           | 10.76%          | 13.13%                 | 8.58%                | 7.30%                | 32.48%          |
| Punch T&L                         | 115592         | 8.26%           | 5.99%                 | 29.06%           | 11.40%          | 11.20%                 | 12.01%               | 7.15%                | 14.88%          |
| Red Lion Hotel vs Local Catchment |                | -5.54%          | -2.66%                | 11.26%           | -6.03%          | 8.22%                  | -5.04%               | 6.15%                | -6.38%          |
| Red Lion Hotel vs Punch T&L       |                | -5.62%          | -5.19%                | -1.72%           | -6.67%          | 10.15%                 | -8.47%               | 6.30%                | 11.22%          |
| Local Catchment vs Punch T&L      |                | -0.08%          | -2.53%                | -12.98%          | -0.64%          | 1.93%                  | -3.43%               | 0.15%                | 17.60%          |