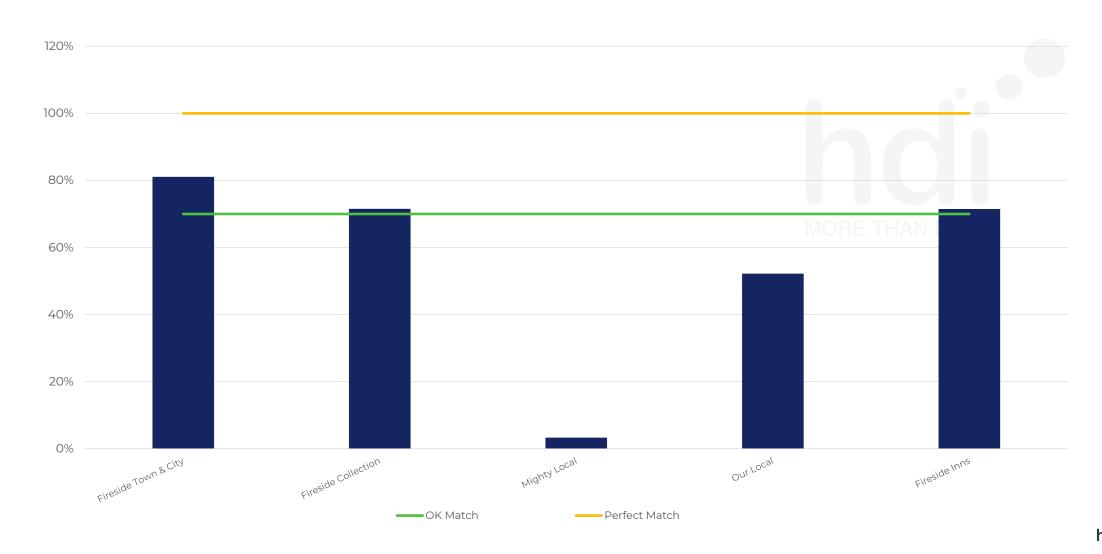

| 2.7%             | 5                           |
| Affluence | AB                          | 44.2%         | 9                         | 42.7%         | 8                         | 42.7%           | 8                           | 36.5%            | 7                           |
| Affluence | C1C2                        | 40.9%         | 3                         | 41.1%         | 3                         | 41.1%           | 3                           | 48.7%            | 6                           |
| Affluence | DE                          | 14.9%         | 4                         | 16.2%         | 4                         | 16.2%           | 4                           | 14.8%            | 3                           |













# Site Potential 2

#### Concept Recommendation









# Local Market Profile

Mix of spend by customer segment in Punch site and local market



|                                   | Customer Count | Family Familiar | Occasional &<br>Local | Mid-Week Seniors | Part Of The Pub | Metro<br>Sophisticates | Young &<br>Connected | Bubbly<br>Weekenders | Upmarket Diners |
|-----------------------------------|----------------|-----------------|-----------------------|------------------|-----------------|------------------------|----------------------|----------------------|-----------------|
| Red Lion Hotel                    | 200            | 2.64%           | 0.80%                 | 27.34%           | 4.73%           | 21.35%                 | 3.54%                | 13.45%               | 26.10%          |
| Local Catchment