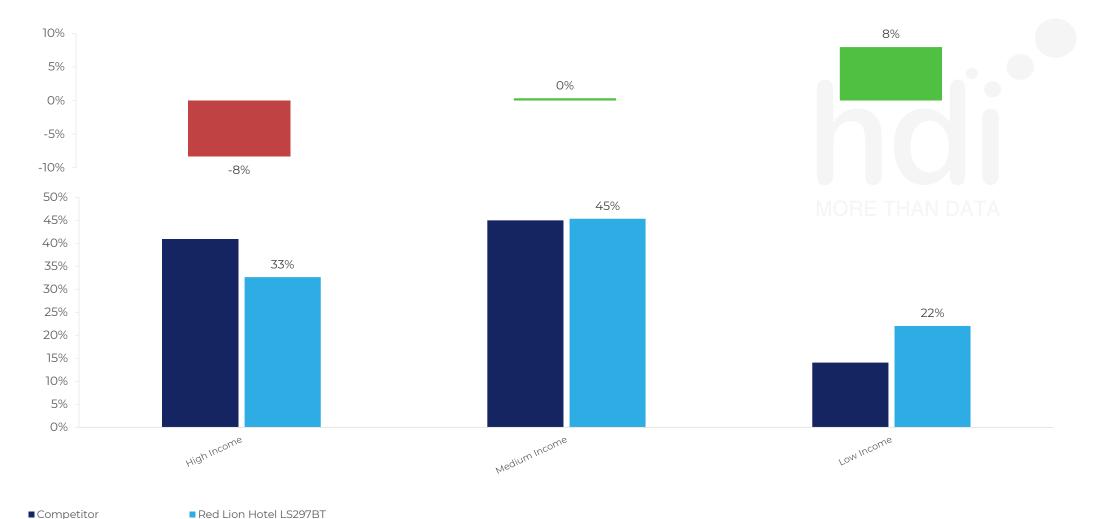

How does the affluence of customers who visit Red Lion Hotel LS297BT compare versus its competitors?

% of spend for Red Lion Hotel LS297BT and 113 Chains in 3 Miles from 22/02/2023 - 14/02/2024 split by Affluence