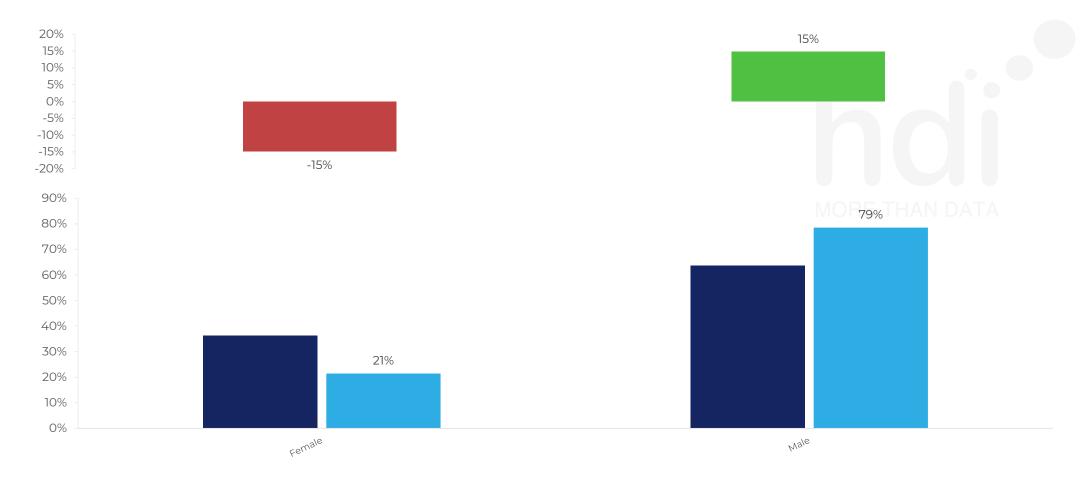

468 Site Customers 10 Competitors 7813 Competitor Customers

How does the gender profile of customers who visit Red Lion Hotel LS297BT compare versus its competitors?

% of spend for Red Lion Hotel LS297BT and 113 Chains in 3 Miles from 22/02/2023 - 14/02/2024 split by Gender