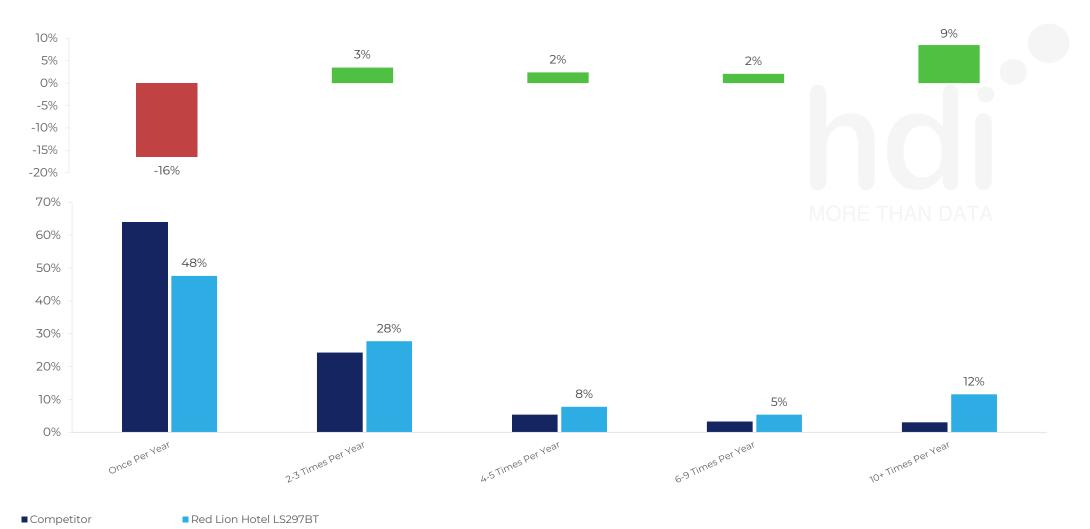

■Competitor ■ Red Lion Hotel LS297BT

How frequently per year do customers visit Red Lion Hotel LS297BT versus its competitors?

% of customer numbers for Red Lion Hotel LS297BT and 113 Chains in 3 Miles from 22/02/2023 - 14/02/2024 and the number of visits made Per Annum