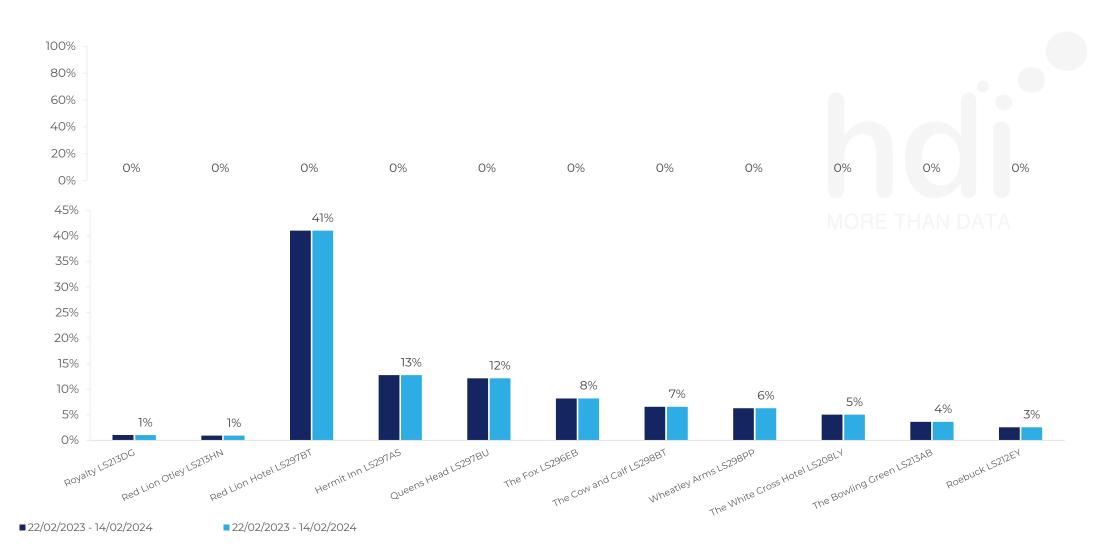

For customers of Red Lion Hotel LS297BT, who are the top 20 competitors from 113 Chains in 3 Miles for 22/02/2023 - 14/02/2024 split by Venue

Share of Wallet Change

How has share of wallet of customers of Red Lion Hotel LS297BT changed between two date ranges?