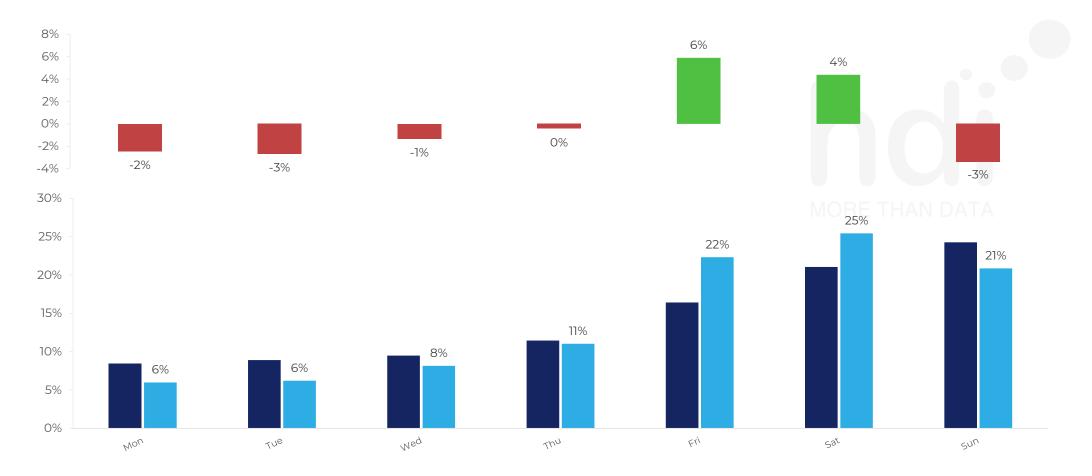

#### Site Summary

Spend by Weekpart

How is customer spend distributed throughout the week for Red Lion Hotel LS297BT versus its competitors?

% of spend for Red Lion Hotel LS297BT and 113 Chains in 3 Miles from 22/02/2023 - 14/02/2024 split by Day of Week

■Competitor ■ Red Lion Hotel LS297BT

How frequently per year do customers visit Red Lion Hotel LS297BT versus its competitors?

% of customer numbers for Red Lion Hotel LS297BT and 113 Chains in 3 Miles from 22/02/2023 - 14/02/2024 and the number of visits made Per Annum