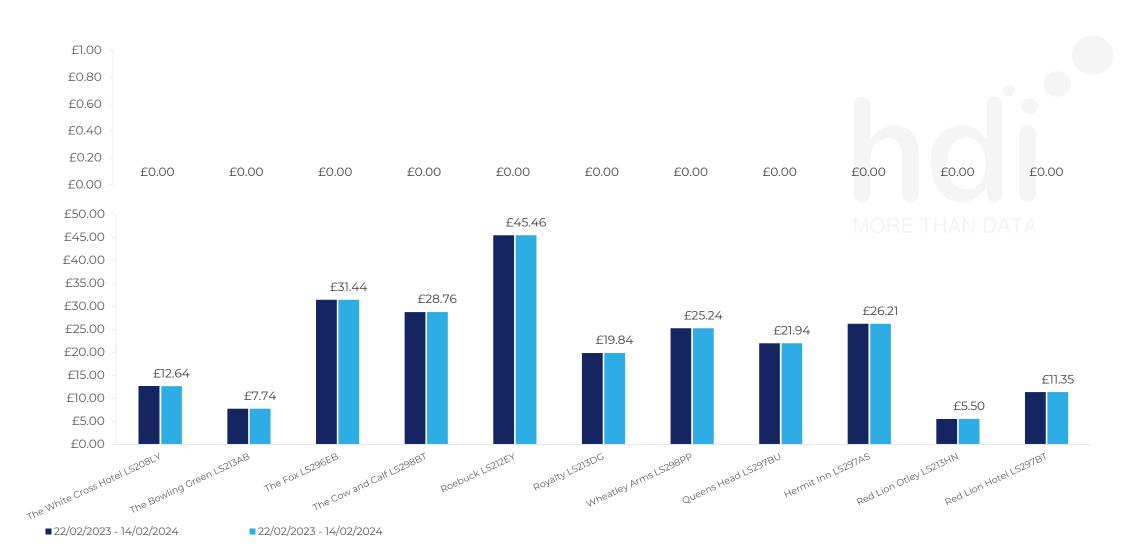

ATV Change

How has ATV changed between two date ranges?

Market Share Change

How has market share changed between two date ranges?

% of market share spend for Red Lion Hotel LS297BT and 113 Chains in 3 Miles from 22/02/2023 - 14/02/2024