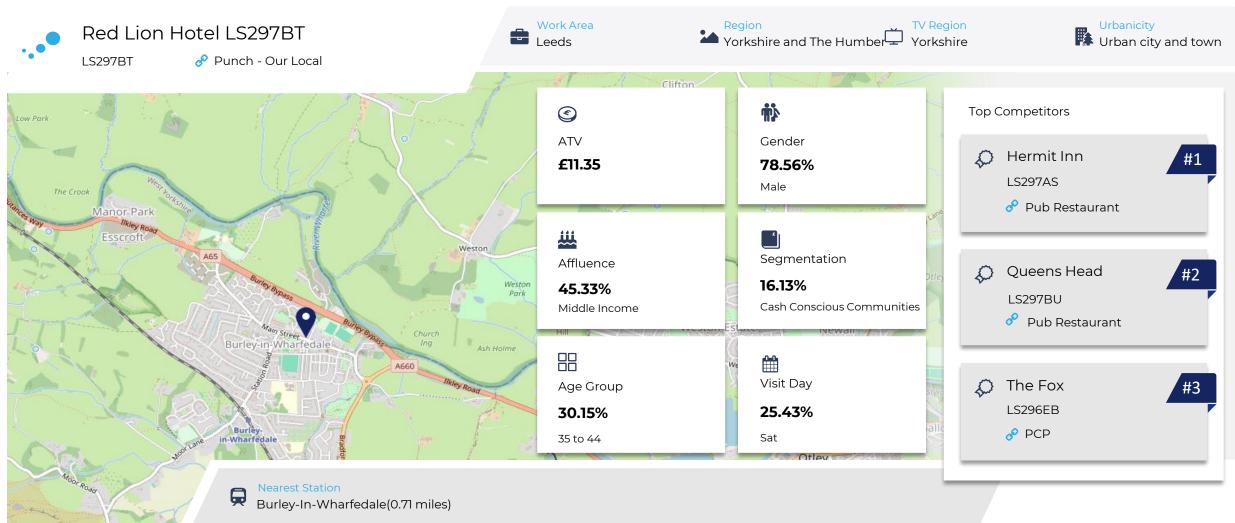

#### Site Summary

Spend by Weekpart

How is customer spend distributed throughout the week for Red Lion Hotel LS297BT versus its competitors?

% of spend for Red Lion Hotel LS297BT and 113 Chains in 3 Miles from 22/02/2023 - 14/02/2024 split by Day of Week

■Competitor ■ Red Lion Hotel LS297BT

How frequently per year do customers visit Red Lion Hotel LS297BT versus its competitors?

% of customer numbers for Red Lion Hotel LS297BT and 113 Chains in 3 Miles from 22/02/2023 - 14/02/2024 and the number of visits made Per Annum