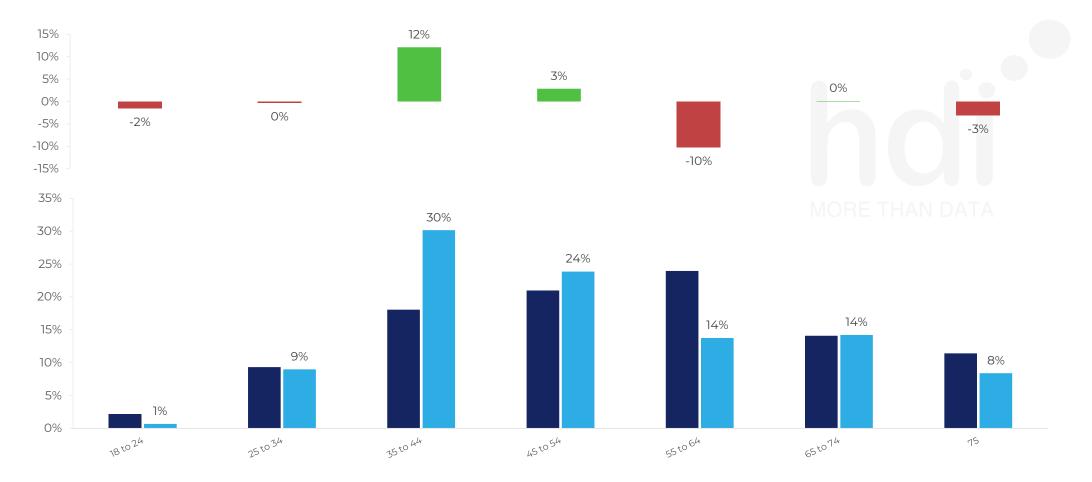

How does the age profile of customers who visit Red Lion Hotel LS297BT compare versus its competitors?

% of spend for Red Lion Hotel LS297BT and 113 Chains in 3 Miles from 22/02/2023 - 14/02/2024 split by Age Range