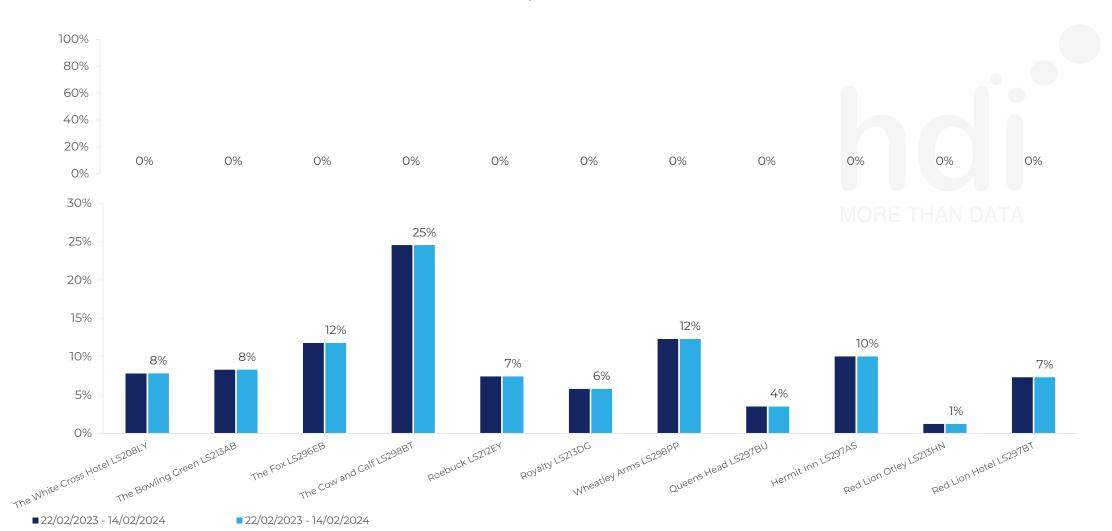

Spend by Distance

■ Competitor

How does the spend profile of Red Lion Hotel LS297BT compare versus its competitors based on travel distances?

% of spend for Red Lion Hotel LS297BT and 113 Chains in 3 Miles from 22/02/2023 - 14/02/2024 split by Distance travelled