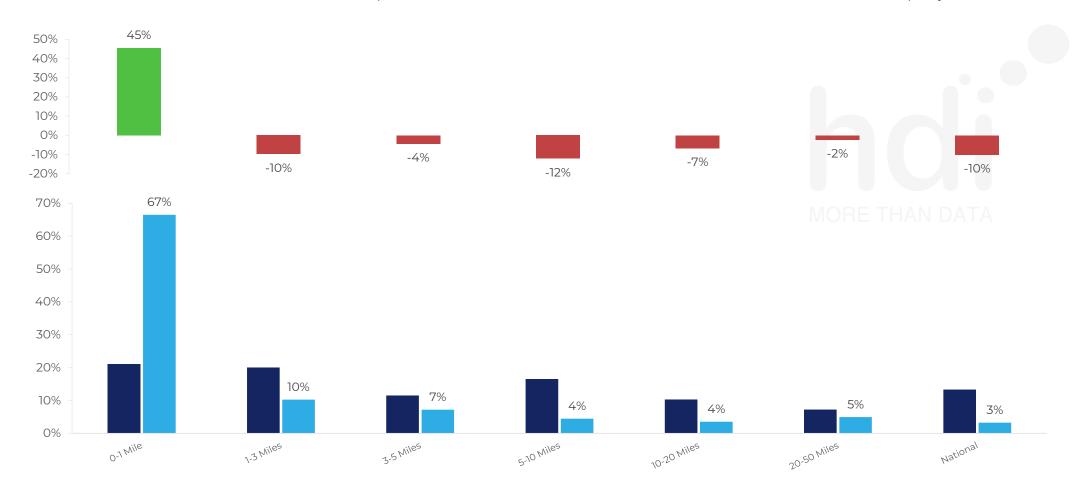

Spend by Distance

■ Competitor

How does the spend profile of Red Lion Hotel LS297BT compare versus its competitors based on travel distances?

% of spend for Red Lion Hotel LS297BT and 113 Chains in 3 Miles from 22/02/2023 - 14/02/2024 split by Distance travelled