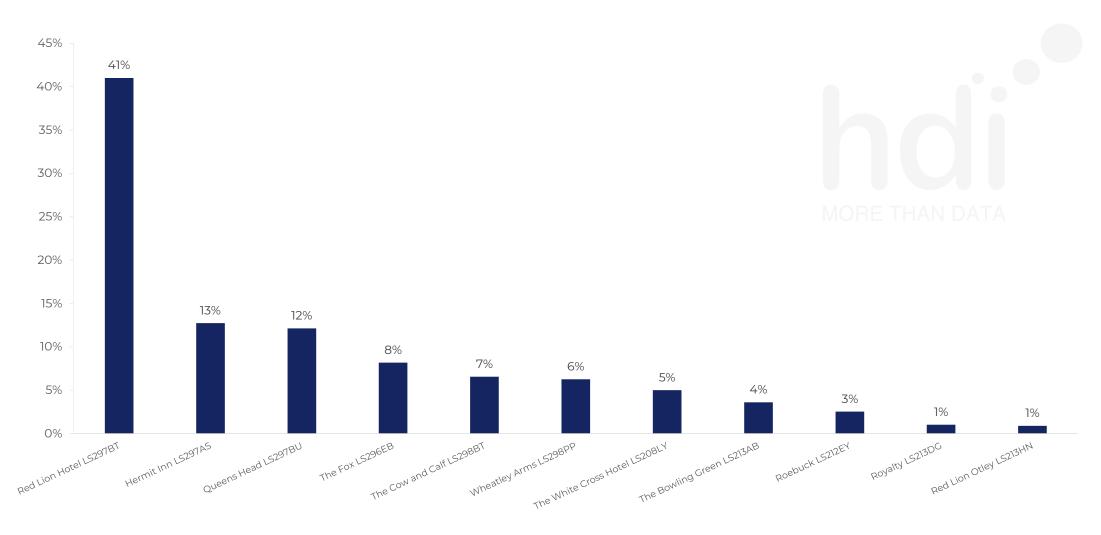

For customers of Red Lion Hotel LS297BT, who are the top 20 competitors from 113 Chains in 3 Miles for 22/02/2023 - 14/02/2024 split by Venue

Share of Wallet Change

How has share of wallet of customers of Red Lion Hotel LS297BT changed between two date ranges?

#### Mix of spend by customer segment in Punch site and local competitors

|                               | Customer Count | Family Familiar | Occasional & Local | Mid-Week Seniors | Part Of The Pub | Metro Sophisticates | Young & Connected | Bubbly Weekenders | Upmarket Diners |
|-------------------------------|----------------|-----------------|--------------------|------------------|-----------------|---------------------|-------------------|-------------------|-----------------|
| Red Lion Hotel LS297BT        | 200            | 2.64%           | 0.80%              | 27.34%           | 4.73%           | 21.35%              | 3.54%             | 13.45%            | 26.10%          |
| Hermit Inn LS297AS            | 326            | 3.27%           | 3.34%              | 14.44%           | 3.16%           | 15.02%              | 2.92%             | 7.52%             | 50.29%          |
| Queens Head LS297BU           | 94             | 1.36%           | 5.21%              | 19.32%           | 3.08%           | 18.96%              | 0.55%             | 14.45%            | 37.03%          |
| The Fox LS296EB               | 307            | 11.32%          | 4.57%              | 9.73%            | 5.66%           | 10.21%              | 9.43%             | 7.95%             | 41.09%          |
| The Cow and Calf LS298BT      | 868            | 9.55%           | 1.75%              | 17.58%           | 3.36%           | 14.76%              | 8.86%             | 7.69%             | 36.40%          |
| Wheatley Arms LS298PP         | 294            | 3.28%           | 2.52%              | 16.47%           | 12.51%          | 11.77%              | 5.17%             | 7.79%             | 40.44%          |
| The White Cross Hotel LS208LY | 234            | 9.09%           | 4.14%              | 21.24%           | 21.44%          | 16.95%              | 8.35%             | 3.87%             | 14.87%          |
| The Bowling Green LS213AB     | 529            | 13.20%          | 6.37%              | 11.88%           | 29.58%          | 6.80%               | 20.90%            | 6.97%             | 4.26%           |
| Roebuck LS212EY               | 182            | 4.94%           | 3.98%              | 15.59%           | 4.64%           | 15.09%              | 4.99%             | 7.79%             | 42.94%          |
| Royalty LS213DG               | 349            | 15.97%          | 3.25%              | 27.40%           | 6.69%           | 12.65%              | 14.79%            | 5.73%             | 13.49%          |
| Red Lion Otley LS213HN        | 66             | 2.30%           | 2.79%              | 0.42%            | 82.42%          | 3.49%               | 6.86%             | 1.43%             | 0.24%           |