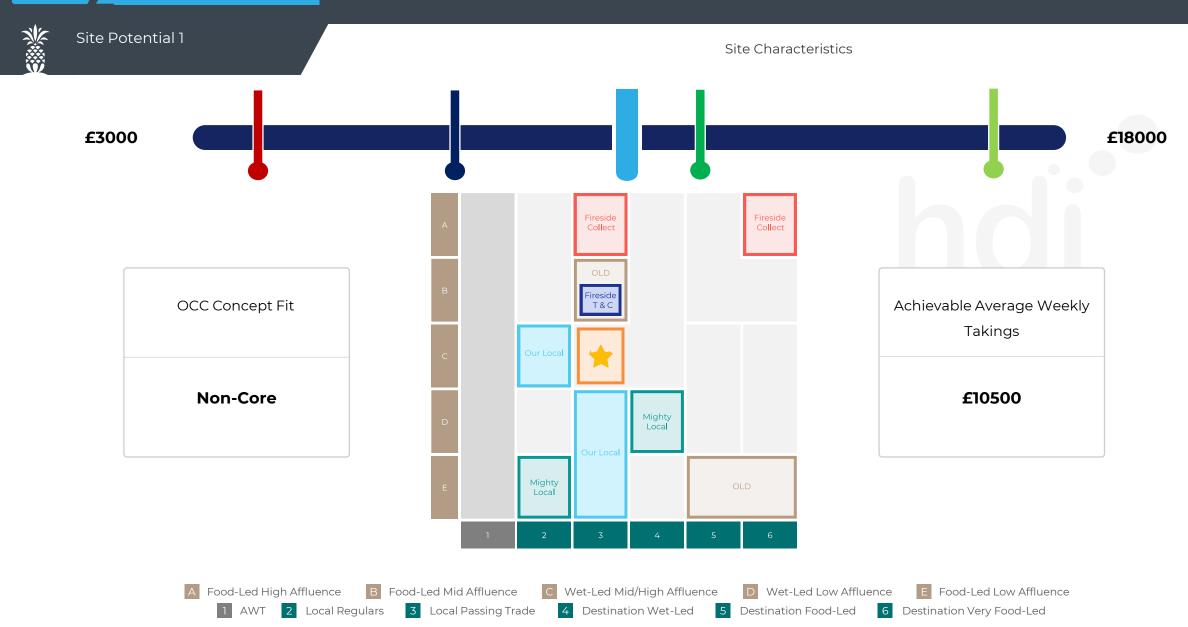

| 0.7%            | 2                           | 2.7%             | 5                           |
| Affluence | AB                          | 44.2%         | 9                         | 42.7%         | 8                         | 42.7%           | 8                           | 36.5%            | 7                           |
| Affluence | C1C2                        | 40.9%         | 3                         | 41.1%         | 3                         | 41.1%           | 3                           | 48.7%            | 6                           |
| Affluence | DE                          | 14.9%         | 4                         | 16.2%         | 4                         | 16.2%           | 4                           | 14.8%            | 3                           |













# Site Potential 2

#### Concept Recommendation









# Local Market Profile

Mix of spend by customer segment in Punch site and local market



|                                   | Customer Count | Family Familiar | Occasional &<br>Local | Mid-Week Seniors | Part Of The Pub | Metro<br>Sophisticates | Young &<br>Connected | Bubbly<br>Weekenders | Upmarket Diners |
|-----------------------------------|----------------|-----------------|-----------------------|------------------|-----------------|------------------------|----------------------|----------------------|-----------------|
| Red Lion Hotel                    | 200            | 2.64%           | 0.80%                 | 27.34%           | 4.73%           | 21.35%                 | 3.54%                | 13.45%