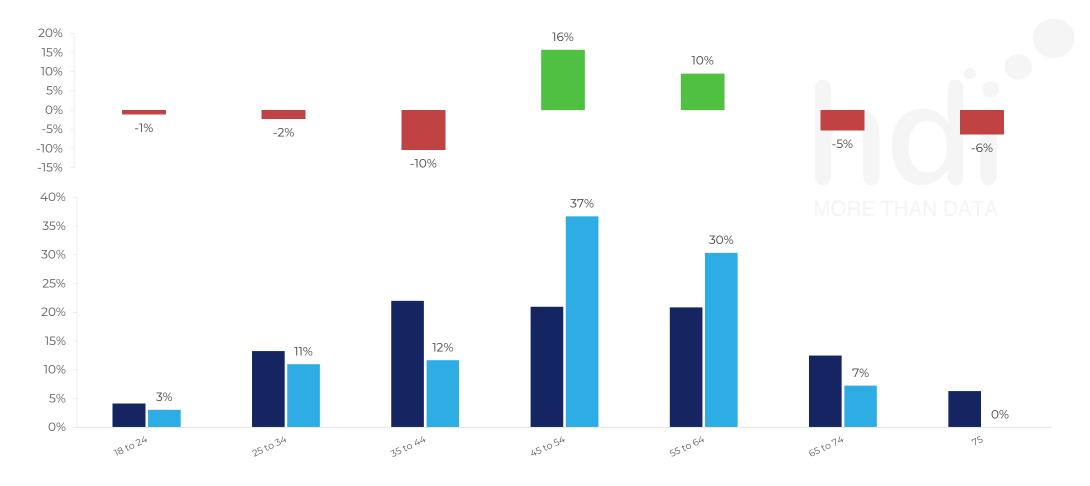

% of spend for Rocket L359JE and 113 Chains in 3 Miles from 22/02/2023 - 14/02/2024 split by Age Range

■ Competitor ■ Rocket L359JE

How does the affluence of customers who visit Rocket L359JE compare versus its competitors?