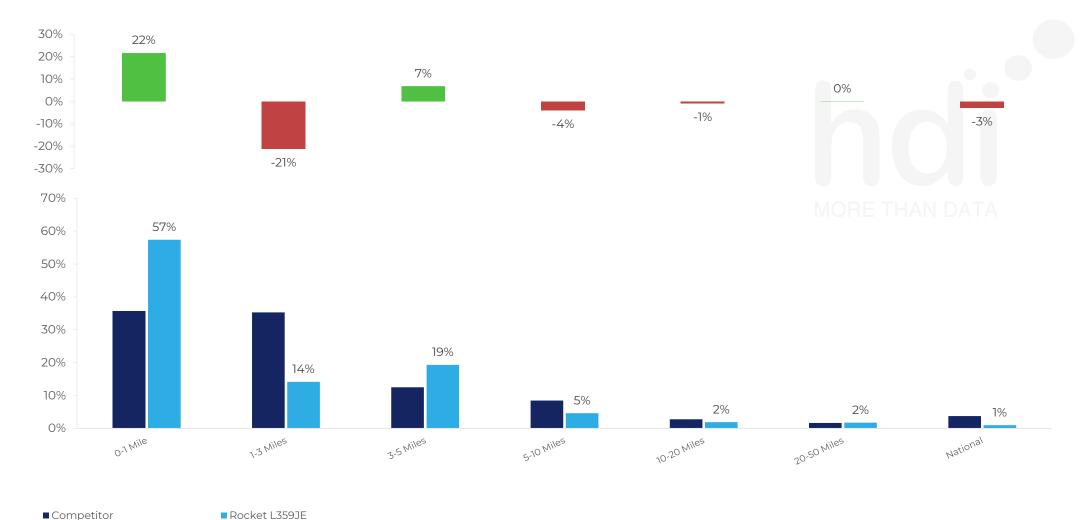

% of spend for Rocket L359JE and 113 Chains in 3 Miles from 22/02/2023 - 14/02/2024 split by Segment

Spend by Distance

How does the spend profile of Rocket L359JE compare versus its competitors based on travel distances?

% of spend for Rocket L359JE and 113 Chains in 3 Miles from 22/02/2023 - 14/02/2024 split by Distance travelled

272 Site Customers 25 Competitors 28999 Competitor Customers

Map of Guest Origin