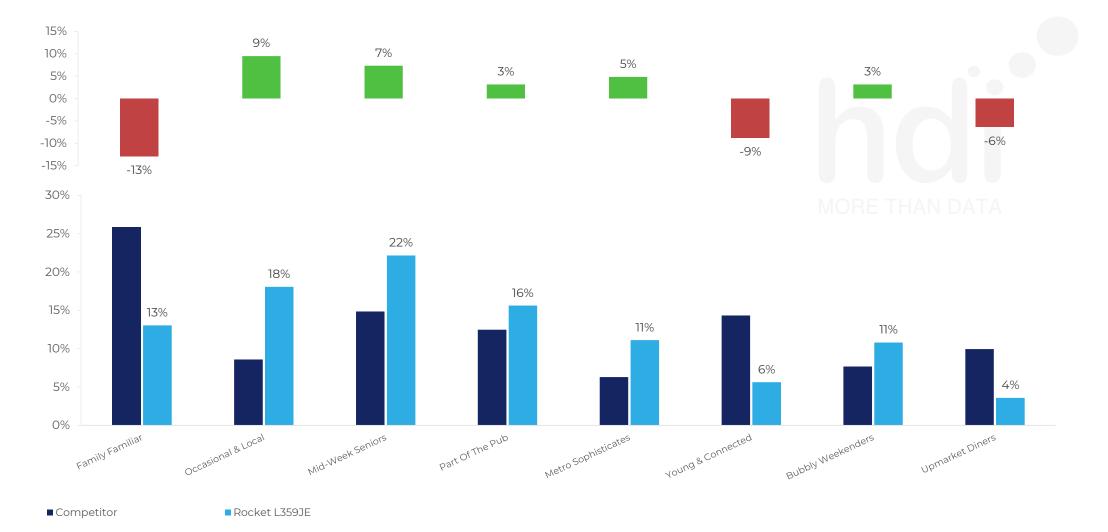

### Concept Recommendation

Local Market Profile

Mix of spend by customer segment in Punch site and local market

|                              | Customer Count | Family Familiar | Occasional &<br>Local | Mid-Week Seniors | Part Of The Pub | Metro<br>Sophisticates | Young &<br>Connected | Bubbly<br>Weekenders | Upmarket Diners |
|------------------------------|----------------|-----------------|-----------------------|------------------|-----------------|------------------------|----------------------|----------------------|-----------------|
| Rocket                       | 122            | 13.03%          | 18.06%                | 22.16%           | 15.61%          | 11.11%                 | 5.61%                | 10.80%               | 3.58%           |
| Local Catchment              | 5901           | 25.88%          | 8.59%                 | 14.84%           | 12.46%          | 6.29%                  | 14.32%               | 7.66%                | 9.94%           |
| Punch T&L                    | 115592         | 8.26%           | 5.99%                 | 29.06%           | 11.40%          | 11.20%                 | 12.01%               | 7.15%                | 14.88%          |
| Rocket vs Local Catchment    |                | -12.85%         | 9.47%                 | 7.32%            | 3.15%           | 4.82%                  | -8.71%               | 3.14%                | -6.36%          |
| Rocket vs Punch T&L          |                | 4.77%           | 12.07%                | -6.90%           | 4.21%           | -0.09%                 | -6.40%               | 3.65%                | -11.30%         |
| Local Catchment vs Punch T&L |                | 17.62%          | 2.60%                 | -14.22%          | 1.06%           | -4.91%                 | 2.31%                | 0.51%                | -4.94%          |