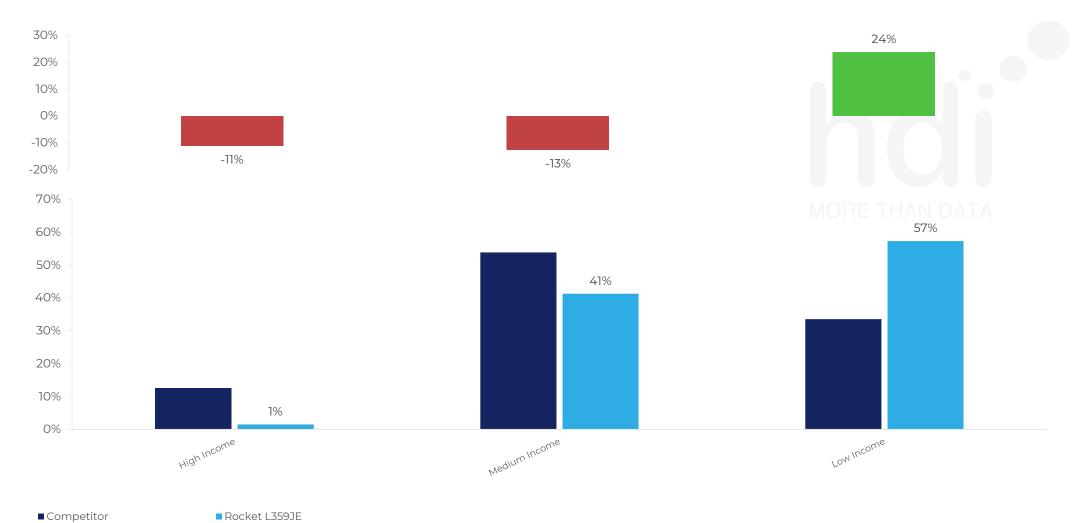

% of spend for Rocket L359JE and 113 Chains in 3 Miles from 22/02/2023 - 14/02/2024 split by Affluence

264 Site Customers 25 Competitors 27977 Competitor Customers

■ Competitor

■ Rocket L359JE

How does the gender profile of customers who visit Rocket L359JE compare versus its competitors?