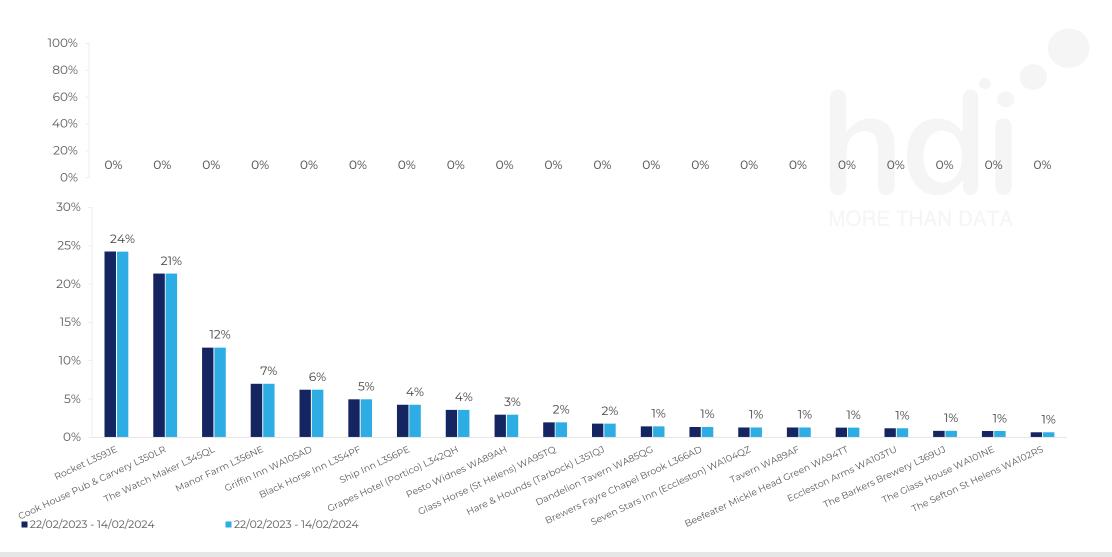

For customers of Rocket L359JE, who are the top 20 competitors from 113 Chains in 3 Miles for 22/02/2023 - 14/02/2024 split by Venue

Share of Wallet Change

How has share of wallet of customers of Rocket L359JE changed between two date ranges?