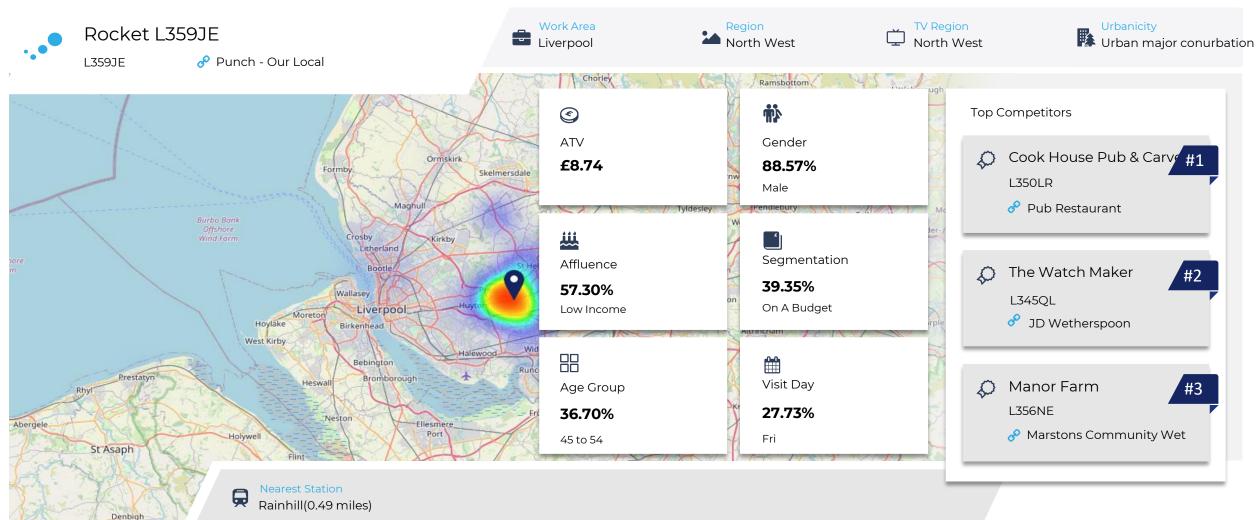

### Site Summary

How is customer spend distributed throughout the week for Rocket L359JE versus its competitors?

% of spend for Rocket L359JE and 113 Chains in 3 Miles from 22/02/2023 - 14/02/2024 split by Day of Week

■ Competitor ■ Rocket L359JE

113 Chains

% of customer numbers for Rocket L359JE and 113 Chains in 3 Miles from 22/02/2023 - 14/02/2024 and the number of visits made Per Annum

How has ATV changed between two date ranges?