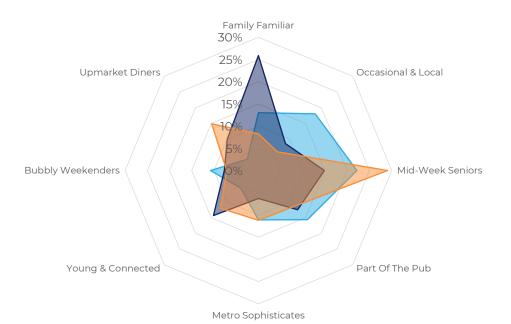

### Concept Recommendation

Local Market Profile

Mix of spend by customer segment in Punch site and local market

|                              | Customer Count | Family Familiar | Occasional &<br>Local | Mid-Week Seniors | Part Of The Pub | Metro<br>Sophisticates | Young &<br>Connected | Bubbly<br>Weekenders | Upmarket Diners |
|------------------------------|----------------|-----------------|-----------------------|------------------|-----------------|------------------------|----------------------|----------------------|-----------------|
| Rocket                       | 122            | 13.03%          | 18.06%                | 22.16%           | 15.61%          | 11.11%                 | 5.61%                | 10.80%               | 3.58%           |
| Local Catchment              | 5901           | 25.88%          | 8.59%                 | 14.84%           | 12.46%          | 6.29%                  | 14.32%               | 7.66%                | 9.94%           |
| Punch T&L                    | 115592         | 8.26%           | 5.99%                 | 29.06%           | 11.40%          | 11.20%                 | 12.01%               | 7.15%                | 14.88%          |
| Rocket vs Local Catchment    |                | -12.85%         | 9.47%                 | 7.32%            | 3.15%           | 4.82%                  | -8.71%               | 3.14%                | -6.36%          |
| Rocket vs Punch T&L          |                | 4.77%           | 12.07%                | -6.90%           | 4.21%           | -0.09%                 | -6.40%               | 3.65%                | -11.30%         |
| Local Catchment vs Punch T&L |                | 17.62%          | 2.60%                 | -14.22%          | 1.06%           | -4.91%                 | 2.31%                | 0.51%                | -4.94%          |

## Mix of spend by customer segment in Punch site and local competitors

|                                      | Customer Count | Family Familiar | Occasional & Local | Mid-Week Seniors | Part Of The Pub | Metro Sophisticates | Young & Connected | Bubbly Weekenders | Upmarket Diners |
|--------------------------------------|----------------|-----------------|--------------------|------------------|-----------------|---------------------|-------------------|-------------------|-----------------|
| Rocket L359JE                        | 122            | 13.03%          | 18.06%             | 22.16%           | 15.61%          | 11.11%              | 5.61%             | 10.80%            | 3.58%           |
| Cook House Pub & Carvery L350LR      | 697            | 28.18%          | 13.09%             | 11.39%           | 10.01%          | 8.87%               | 9.54%             | 9.37%             | 9.50%           |
| The Watch Maker L345QL               | 634            | 25.75%          | 11.91%             | 5.13%            | 20.63%          | 6.51%               | 16.14%            | 12.96%            | 0.93%           |
| Manor Farm L356NE                    | 381            | 20.01%          | 16.22%             | 14.30%           | 17.17%          | 4.50%               | 8.57%             | 14.02%            | 5.17%           |
| Griffin Inn WA105AD                  | 787            | 21.13%          | 4.74%              | 14.89%           | 5.24%           | 7.93%               | 16.03%            | 6.97%             | 23.02%          |
| Black Horse Inn L354PF               | 263            | 41.07%          | 16.52%             | 5.27%            | 12.21%          | 3.95%               | 12.07%            | 4.63%             | 4.25%           |
| Ship Inn L356PE                      | 447            | 20.69%          | 13.52%             | 25.62%           | 6.71%           | 10.95%              | 9.85%             | 6.35%             | 6.27%           |
| Grapes Hotel (Portico) L342QH        | 555            | 30.04%          | 7.67%              | 7.92%            | 22.78%          | 8.71%               | 12.95%            | 4.29%             | 5.59%           |
| Pesto Widnes WA89AH                  | 623            | 27.40%          | 6.96%              | 13.66%           | 5.31%           | 4.87%               | 13.83%            | 11.34%            | 16.59%          |
| Glass Horse (St Helens) WA95TQ       | 867            | 44.90%          | 7.77%              | 5.85%            | 11.33%          | 1.97%               | 16.01%            | 8.75%             | 3.38%           |
| Hare & Hounds (Tarbock) L351QJ       | 186            | 39.79%          | 6.99%              | 4.80%            | 18.56%          | 12.38%              | 10.94%            | 5.37%             | 1.13%           |
| Dandelion Tavern WA85QG              | 475            | 14.68%          | 7.45%              | 37.84%           | 2.64%           | 6.80%               | 7.39%             | 7.30%             | 15.85%          |
| Brewers Fayre Chapel Brook L366AD    | 466            | 53.36%          | 6.62%              | 7.73%            | 10.38%          | 2.94%               | 10.16%            | 3.37%             | 5.40%           |
| Seven Stars Inn (Eccleston) WA104QZ  | 322            | 20.56%          | 13.18%             | 6.93%            | 18.44%          | 6.13%               | 21.35%            | 6.53%             | 6.84%           |
| Tavern WA89AF                        | 504            | 17.33%          | 5.92%              | 23.01%           | 8.27%           | 7.28%               | 9.02%             | 8.71%             | 20.42%          |
| Beefeater Mickle Head Green WA94TT   | 432            | 37.22%          | 8.58%              | 18.84%           | 5.56%           | 4.65%               | 10.72%            | 5.27%             | 9.12%           |
| Eccleston Arms WA103TU               | 468            | 22.31%          | 7.56%              | 13.72%           | 7.29%           | 12.00%              | 15.50%            | 7.27%             | 14.32%          |
| The Barkers Brewery L369UJ           | 316            | 26.88%          | 4.69%              | 3.97%            | 25.55%          | 2.25%               | 31.07%            | 4.72%             | 0.84%           |
| The Glass House WA101NE              | 747            | 14.89%          | 9.57%              | 6.71%            | 20.85%          | 2.55%               | 38.27%            | 5.30%             | 1.82%           |
| The Sefton St Helens WA102RS         | 500            | 10.37%          | 18.86%             | 4.27%            | 27.11%          | 7.20%               | 20.68%            | 9.03%             | 2.43%           |
| The Four Topped Oak WA84PE           | 446            | 24.56%          | 7.62%              | 25.73%           | 16.21%          | 2.38%               | 13.74%            | 5.30%             | 4.43%           |
| Observatory (Widnes) WA89DU          | 319            | 41.79%          | 5.48%              | 4.88%            | 24.20%          | 2.74%               | 10.67%            | 6.86%             | 3.33%           |
| Church View Inn (Lunts Heath) WA85RY | 479            | 18.10%          | 4.90%              | 19.22%           | 13.91%          | 10.04%              | 12.54%            | 11.04%            | 10.21%          |
| Royal Tavern St Helens WA101QA       | 120            | 10.75%          | 19.20%             | 4.43%            | 49.04%          | 1.74%               | 8.61%             | 6.06%             | 0.13%           |
| Brasserie Chalon St Helens WA101RX   | 118            | 13.80%          | 11.26%             | 4.84%            | 33.30%          | 0.90%               | 29.14%            | 5.44%             | 1.29%           |