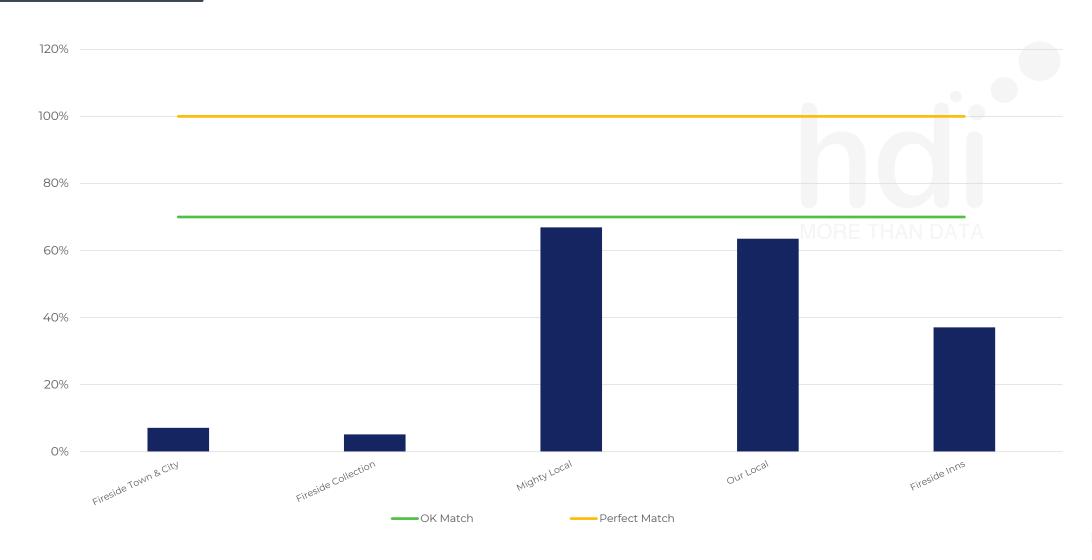

### Concept Recommendation

Local Market Profile

Mix of spend by customer segment in Punch site and local market

|                              | Customer Count | Family Familiar | Occasional &<br>Local | Mid-Week Seniors | Part Of The Pub | Metro<br>Sophisticates | Young &<br>Connected | Bubbly<br>Weekenders | Upmarket Diners |
|------------------------------|----------------|-----------------|-----------------------|------------------|-----------------|------------------------|----------------------|----------------------|-----------------|
| Rocket                       | 122            | 13.03%          | 18.06%                | 22.16%           | 15.61%          | 11.11%                 | 5.61%                | 10.80%               | 3.58%           |
| Local Catchment              | 5901           | 25.88%          | 8.59%                 | 14.84%           | 12.46%          | 6.29%                  | 14.32%               | 7.66%                | 9.94%           |
| Punch T&L                    | 115592         | 8.26%           | 5.99%                 | 29.06%           | 11.40%          | 11.20%                 | 12.01%               | 7.15%                | 14.88%          |
| Rocket vs Local Catchment    |                | -12.85%         | 9.47%                 | 7.32%            | 3.15%           | 4.82%                  | -8.71%               | 3.14%                | -6.36%          |
| Rocket vs Punch T&L          |                | 4.77%           | 12.07%                | -6.90%           | 4.21%           | -0.09%                 | -6.40%               | 3.65%                | -11.30%         |
| Local Catchment vs Punch T&L |                | 17.62%          | 2.60%                 | -14.22%          | 1.06%           | -4.91%                 | 2.31%                | 0.51%                | -4.94%          |