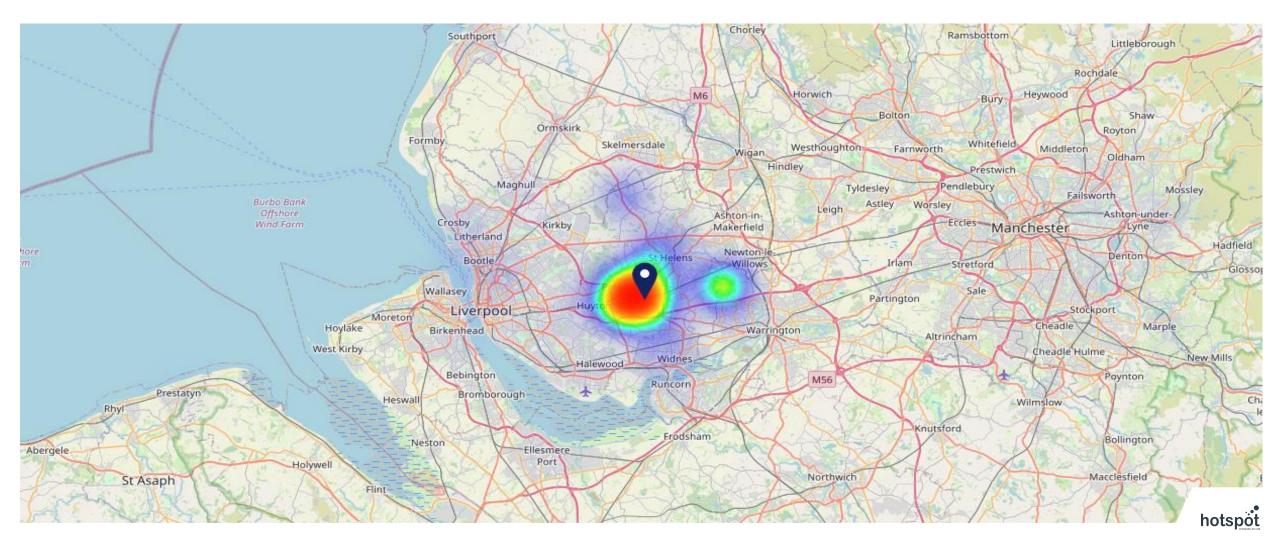

#### Where do customers of Rocket L359JE come from?

Where do customers of Rocket L359JE for 22/02/2023 - 14/02/2024 live

113 Chains

What are the Top 20 venues (by spend) that customers of Rocket L359JE also visit?