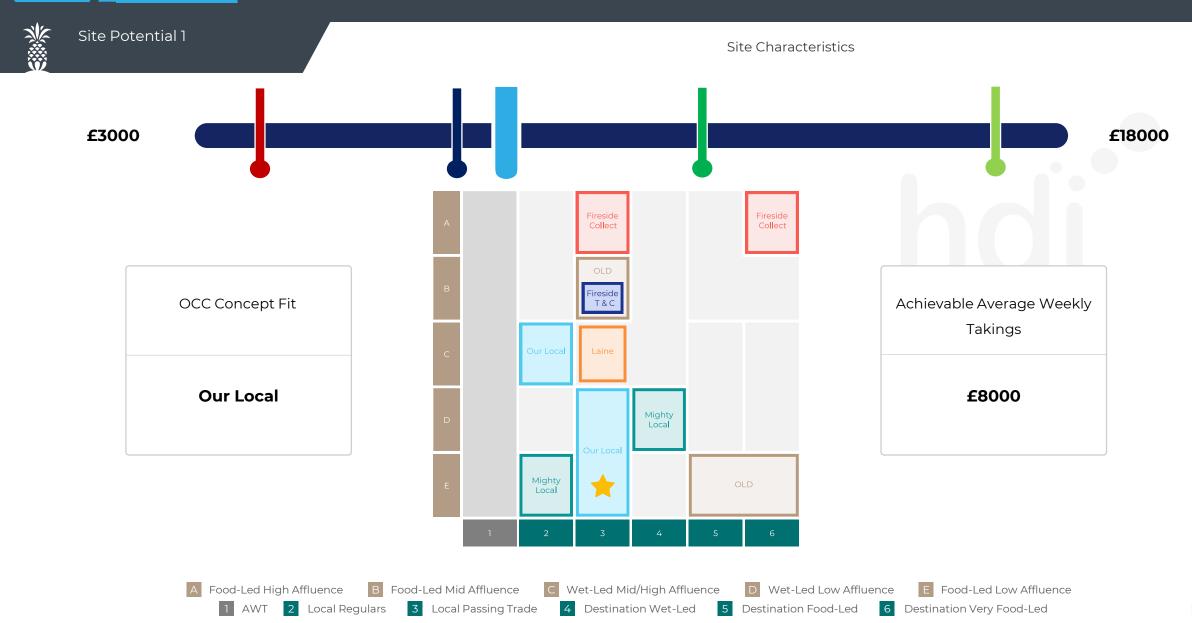

# Site Potential 2

### Concept Recommendation

Local Market Profile

Mix of spend by customer segment in Punch site and local market

|                              | Customer Count | Family Familiar | Occasional &<br>Local | Mid-Week Seniors | Part Of The Pub | Metro<br>Sophisticates | Young &<br>Connected | Bubbly<br>Weekenders | Upmarket Diners |
|------------------------------|----------------|-----------------|-----------------------|------------------|-----------------|------------------------|----------------------|----------------------|-----------------|
| Rocket                       | 122            | 13.03%          | 18.06%                | 22.16%           | 15.61%          | 11.11%                 | 5.61%                | 10.80%               | 3.58%           |
| Local Catchment              | 5901           | 25.88%          | 8.59%                 | 14.84%           | 12.46%          | 6.29%                  | 14.32%               | 7.66%                | 9.94%           |
| Punch T&L                    | 115592         | 8.26%           | 5.99%                 | 29.06%           | 11.40%          | 11.20%                 | 12.01%               | 7.15%                | 14.88%          |
| Rocket vs Local Catchment    |                | -12.85%         | 9.47%                 | 7.32%            | 3.15%           | 4.82%                  | -8.71%               | 3.14%                | -6.36%          |
| Rocket vs Punch T&L          |                | 4.77%           | 12.07%                | -6.90%           | 4.21%           | -0.09%                 | -6.40%               | 3.65%                | -11.30%         |
| Local Catchment vs Punch T&L |                | 17.62%          | 2.60%                 | -14.22%          | 1.06%           | -4.91%                 | 2.31%                | 0.51%                | -4.94%          |