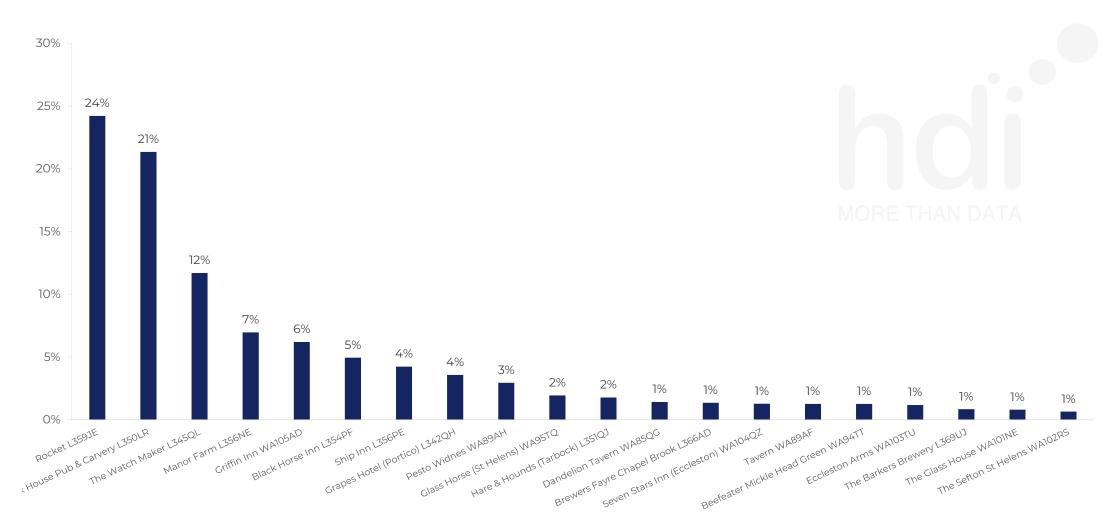

For customers of Rocket L359JE, who are the top 20 competitors from 113 Chains in 3 Miles for 22/02/2023 - 14/02/2024 split by Venue

Share of Wallet Change

How has share of wallet of customers of Rocket L359JE changed between two date ranges?

## Mix of spend by customer segment in Punch site and local competitors

|                                      | Customer Count | Family Familiar | Occasional & Local | Mid-Week Seniors | Part Of The Pub | Metro Sophisticates | Young & Connected | Bubbly Weekenders | Upmarket Diners |
|--------------------------------------|----------------|-----------------|--------------------|------------------|-----------------|---------------------|-------------------|-------------------|-----------------|
| Rocket L359JE                        | 122            | 13.03%          | 18.06%             | 22.16%           | 15.61%          | 11.11%              | 5.61%             | 10.80%            | 3.58%           |
| Cook House Pub & Carvery L350LR      | 697            | 28.18%          | 13.09%             | 11.39%           | 10.01%          | 8.87%               | 9.54%             | 9.37%             | 9.50%           |
| The Watch Maker L345QL               | 634            | 25.75%          | 11.91%             | 5.13%            | 20.63%          | 6.51%               | 16.14%            | 12.96%            | 0.93%           |
| Manor Farm L356NE                    | 381            | 20.01%          | 16.22%             | 14.30%           | 17.17%          | 4.50%               | 8.57%             | 14.02%            | 5.17%           |
| Griffin Inn WA105AD                  | 787            | 21.13%          | 4.74%              | 14.89%           | 5.24%           | 7.93%               | 16.03%            | 6.97%             | 23.02%          |
| Black Horse Inn L354PF               | 263            | 41.07%          | 16.52%             | 5.27%            | 12.21%          | 3.95%               | 12.07%            | 4.63%             | 4.25%           |
| Ship Inn L356PE                      | 447            | 20.69%          | 13.52%             | 25.62%           | 6.71%           | 10.95%              | 9.85%             | 6.35%             | 6.27%           |
| Grapes Hotel (Portico) L342QH        | 555            | 30.04%          | 7.67%              | 7.92%            | 22.78%          | 8.71%               | 12.95%            | 4.29%             | 5.59%           |
| Pesto Widnes WA89AH                  | 623            | 27.40%          | 6.96%              | 13.66%           | 5.31%           | 4.87%               | 13.83%            | 11.34%            | 16.59%          |
| Glass Horse (St Helens) WA95TQ       | 867            | 44.90%          | 7.77%              | 5.85%            | 11.33%          | 1.97%               | 16.01%            | 8.75%             | 3.38%           |
| Hare & Hounds (Tarbock) L351QJ       | 186            | 39.79%          | 6.99%              | 4.80%            | 18.56%          | 12.38%              | 10.94%            | 5.37%             | 1.13%           |
| Dandelion Tavern WA85QG              | 475            | 14.68%          | 7.45%              | 37.84%           | 2.64%           | 6.80%               | 7.39%             | 7.30%             | 15.85%          |
| Brewers Fayre Chapel Brook L366AD    | 466            | 53.36%          | 6.62%              | 7.73%            | 10.38%          | 2.94%               | 10.16%            | 3.37%             | 5.40%           |
| Seven Stars Inn (Eccleston) WA104QZ  | 322            | 20.56%          | 13.18%             | 6.93%            | 18.44%          | 6.13%               | 21.35%            | 6.53%             | 6.84%           |
| Tavern WA89AF                        | 504            | 17.33%          | 5.92%              | 23.01%           | 8.27%           | 7.28%               | 9.02%             | 8.71%             | 20.42%          |
| Beefeater Mickle Head Green WA94TT   | 432            | 37.22%          | 8.58%              | 18.84%           | 5.56%           | 4.65%               | 10.72%            | 5.27%             | 9.12%           |
| Eccleston Arms WA103TU               | 468            | 22.31%          | 7.56%              | 13.72%           | 7.29%           | 12.00%              | 15.50%            | 7.27%             | 14.32%          |
| The Barkers Brewery L369UJ           | 316            | 26.88%          | 4.69%              | 3.97%            | 25.55%          | 2.25%               | 31.07%            | 4.72%             | 0.84%           |
| The Glass House WA101NE              | 747            | 14.89%          | 9.57%              | 6.71%            | 20.85%          | 2.55%               | 38.27%            | 5.30%             | 1.82%           |
| The Sefton St Helens WA102RS         | 500            | 10.37%          | 18.86%             | 4.27%            | 27.11%          | 7.20%               | 20.68%            | 9.03%             | 2.43%           |
| The Four Topped Oak WA84PE           | 446            | 24.56%          | 7.62%              | 25.73%           | 16.21%          | 2.38%               | 13.74%            | 5.30%             | 4.43%           |
| Observatory (Widnes) WA89DU          | 319            | 41.79%          | 5.48%              | 4.88%            | 24.20%          | 2.74%               | 10.67%            | 6.86%             | 3.33%           |
| Church View Inn (Lunts Heath) WA85RY | 479            | 18.10%          | 4.90%              | 19.22%           | 13.91%          | 10.04%              | 12.54%            | 11.04%            | 10.21%          |
| Royal Tavern St Helens WA101QA       | 120            | 10.75%          | 19.20%             | 4.43%            | 49.04%          | 1.74%               | 8.61%             | 6.06%             | 0.13%           |
| Brasserie Chalon St Helens WA101RX   | 118            | 13.80%          | 11.26%             | 4.84%            | 33.30%          | 0.90%               | 29.14%            | 5.44%             | 1.29%           |