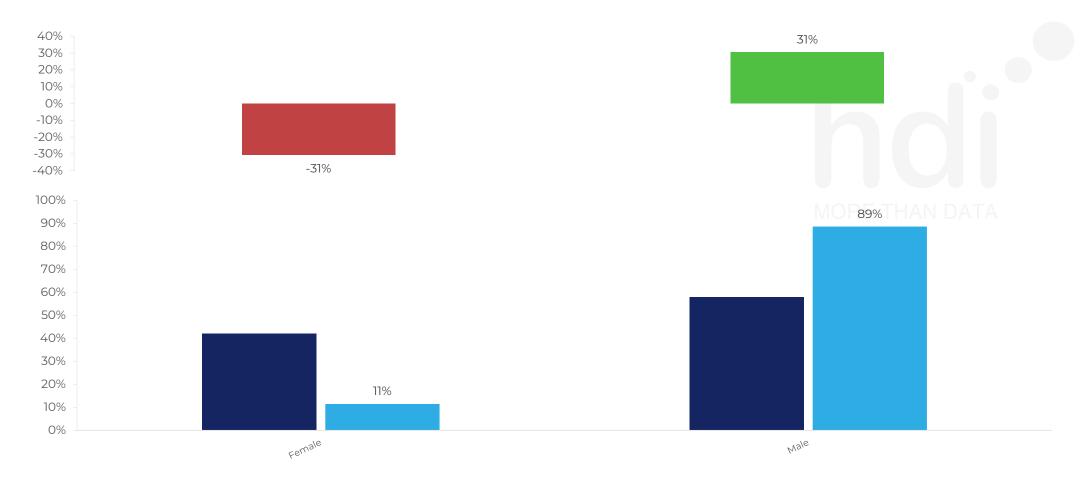

% of spend for Rocket L359JE and 113 Chains in 3 Miles from 22/02/2023 - 14/02/2024 split by Gender

272 Site Customers 25 Competitors 29024 Competitor Customers

Punch Segmentation

How does the Custom segmentation profile of customers who visit Rocket L359JE compare versus its competitors?