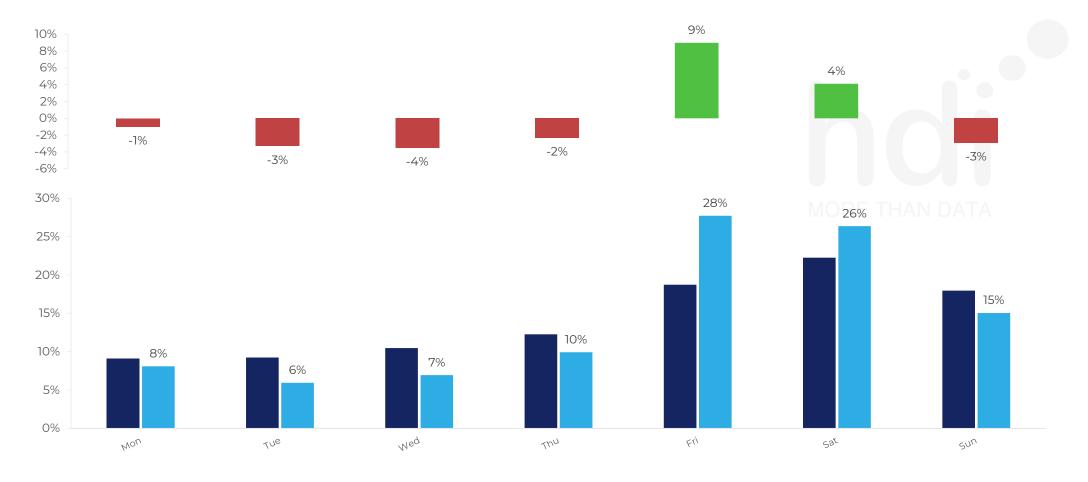

■ Competitor ■ Rocket L359JE

113 Chains

% of customer numbers for Rocket L359JE and 113 Chains in 3 Miles from 22/02/2023 - 14/02/2024 and the number of visits made Per Annum

How has ATV changed between two date ranges?