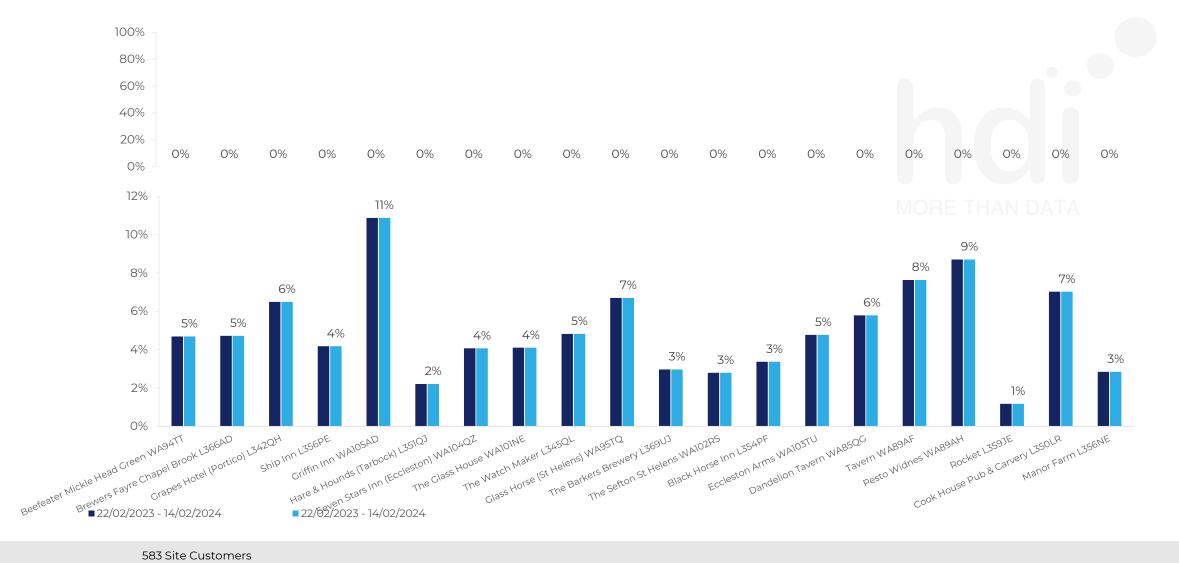

For customers of Rocket L359JE, who are the top 20 competitors from 113 Chains in 3 Miles for 22/02/2023 - 14/02/2024 split by Venue

Share of Wallet Change

How has share of wallet of customers of Rocket L359JE changed between two date ranges?