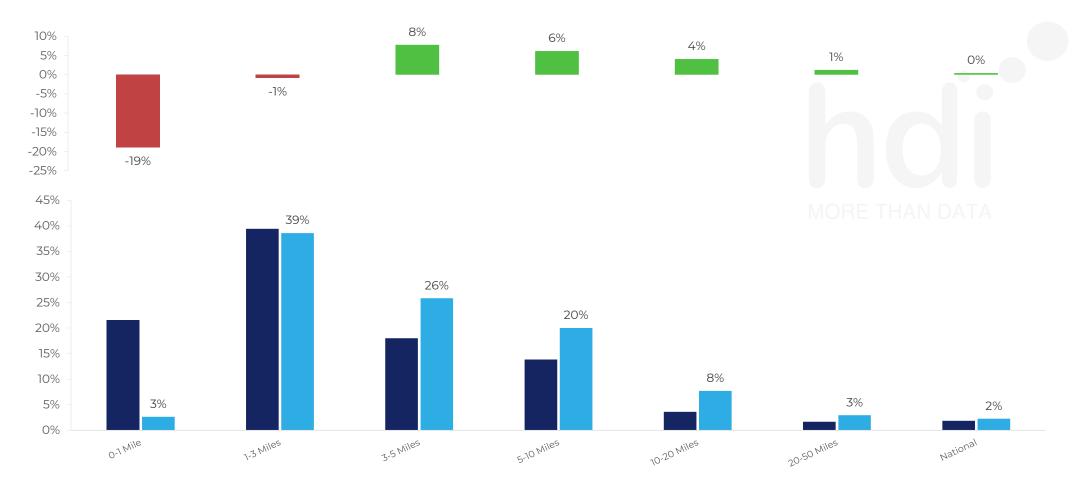

2673 Site Customers 4 Competitors 6171 Competitor Customers

Spend by Distance

How does the spend profile of Royal Oak BL53ND compare versus its competitors based on travel distances?

% of spend for Royal Oak BL53ND and 1 Chains in 3 Miles from 06/12/2023 - 27/11/2024 split by Distance travelled