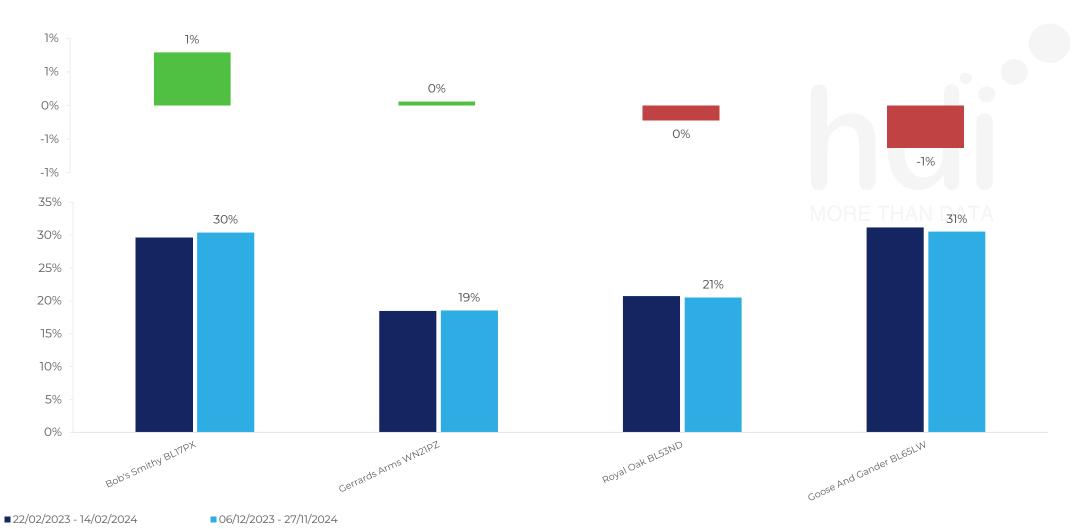

2673 Site Customers 4 Competitors 6171 Competitor Customers

How has ATV changed between two date ranges?

How has market share changed between two date ranges?

% of market share spend for Royal Oak BL53ND and 1 Chains in 3 Miles from 06/12/2023 - 27/11/2024