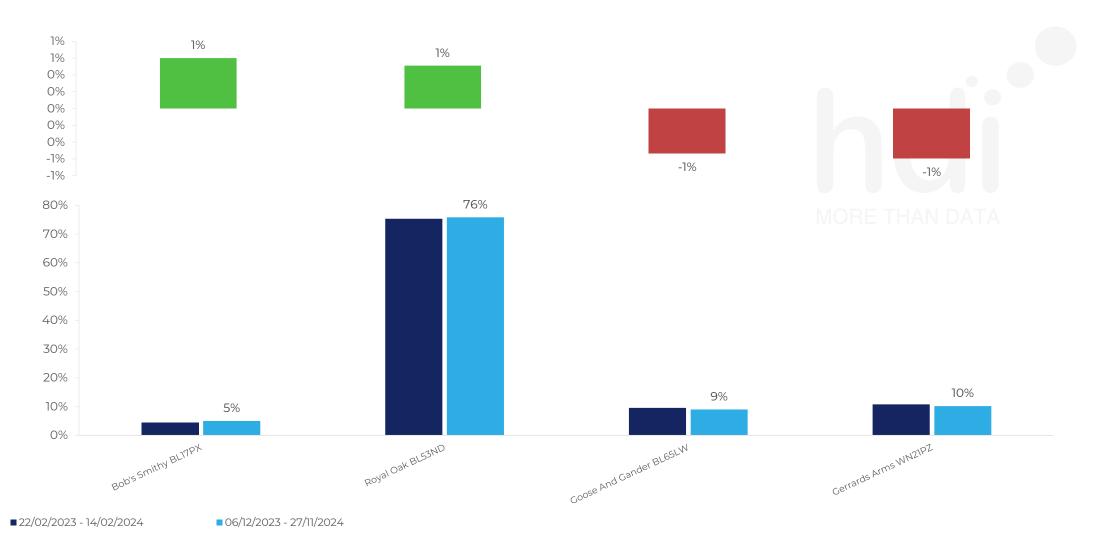

2673 Site Customers 4 Competitors 6171 Competitor Customers

How has ATV changed between two date ranges?

How has market share changed between two date ranges?

% of market share spend for Royal Oak BL53ND and 1 Chains in 3 Miles from 06/12/2023 - 27/11/2024