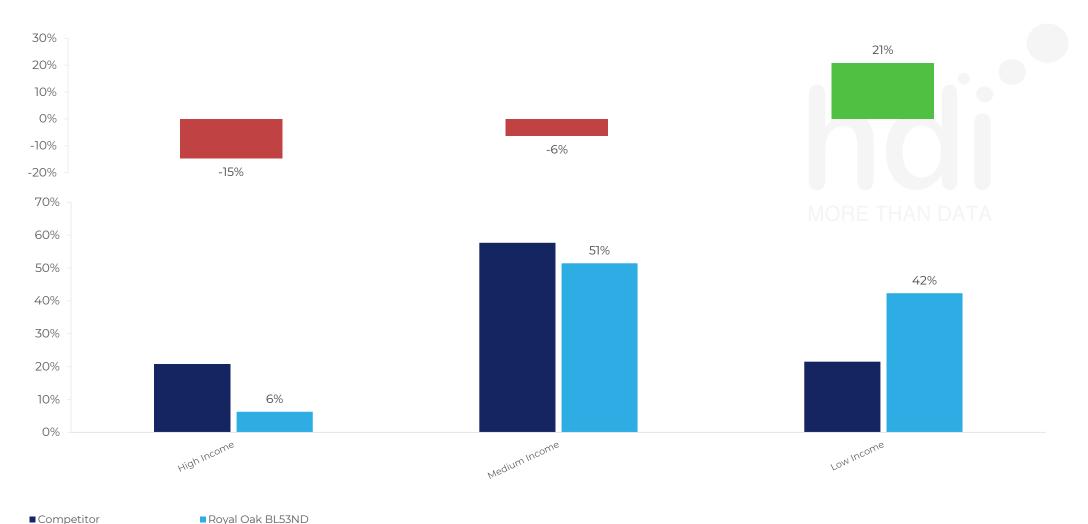

How does the affluence of customers who visit Royal Oak BL53ND compare versus its competitors?

% of spend for Royal Oak BL53ND and 1 Chains in 3 Miles from 06/12/2023 - 27/11/2024 split by Affluence

1004 Site Customers 4 Competitors 2506 Competitor Customers