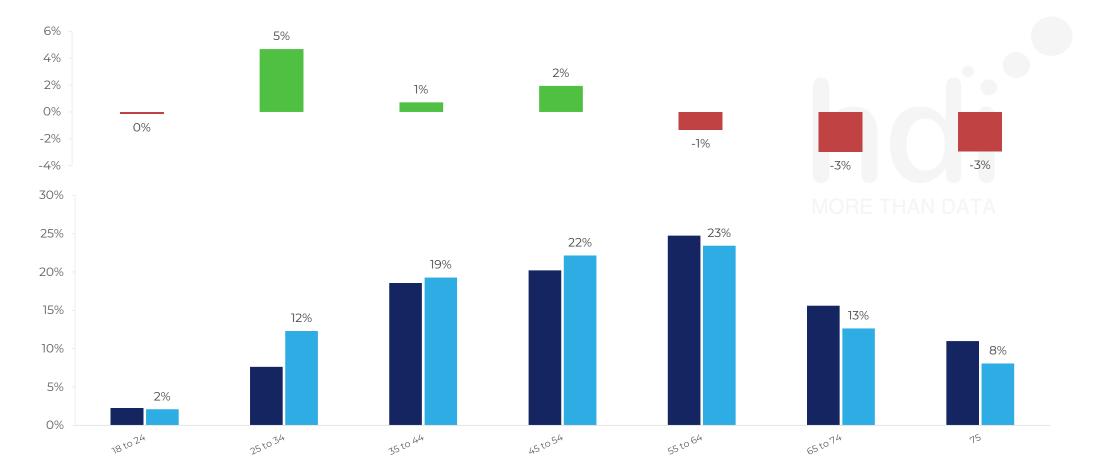

How does the age profile of customers who visit Royal Oak BL53ND compare versus its competitors?

% of spend for Royal Oak BL53ND and 1 Chains in 3 Miles from 06/12/2023 - 27/11/2024 split by Age Range

hotspot