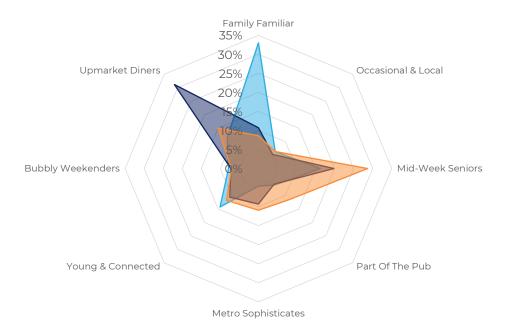

## Local Market Profile

Mix of spend by customer segment in Punch site and local market

|                              | Customer Count | Family Familiar | Occasional &<br>Local | Mid-Week Seniors | Part Of The Pub | Metro<br>Sophisticates | Young &<br>Connected | Bubbly<br>Weekenders | Upmarket Diners |
|------------------------------|----------------|-----------------|-----------------------|------------------|-----------------|------------------------|----------------------|----------------------|-----------------|
| Royal Oak                    | 374            | 33.01%          | 6.26%                 | 16.28%           | 6.08%           | 4.62%                  | 14.27%               | 7.87%                | 11.56%          |
| Local Catchment              | 951            | 10.74%          | 5.27%                 | 19.81%           | 5.80%           | 9.32%                  | 10.61%               | 7.24%                | 31.19%          |
| Punch T&L                    | 105103         | 8.64%           | 6.31%                 | 28.68%           | 11.50%          | 10.94%                 | 11.81%               | 7.09%                | 15.00%          |
| Royal Oak vs Local Catchment |                | 22.27%          | 0.99%                 | -3.53%           | 0.28%           | -4.70%                 | 3.66%                | 0.63%                | -19.63%         |
| Royal Oak vs Punch T&L       |                | 24.37%          | -0.05%                | -12.40%          | -5.42%          | -6.32%                 | 2.46%                | 0.78%                | -3.44%          |
| Local Catchment vs Punch T&L |                | 2.10%           | -1.04%                | -8.87%           | -5.70%          | -1.62%                 | -1.20%               | 0.15%                | 16.19%          |