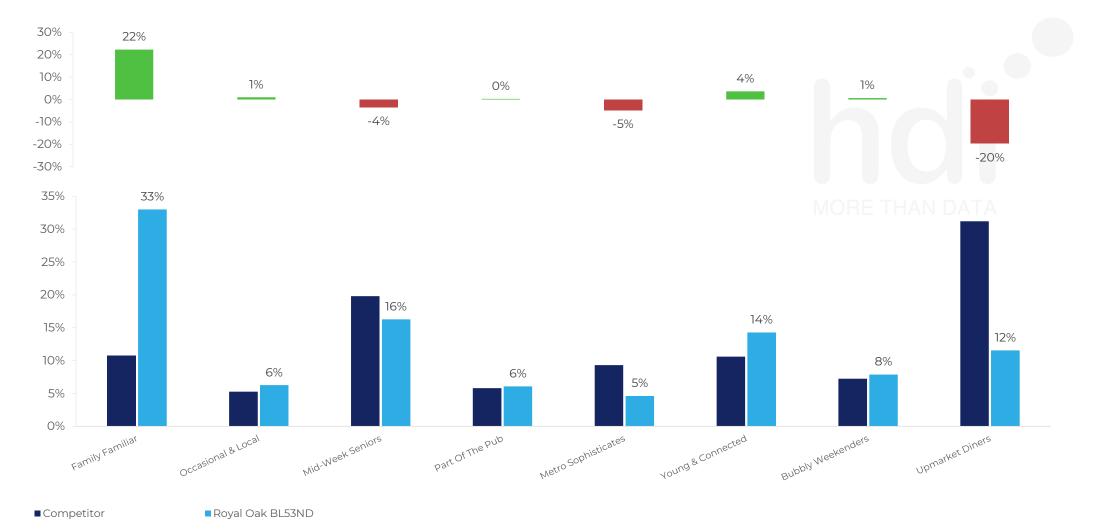

How does the Custom segmentation profile of customers who visit Royal Oak BL53ND compare versus its competitors?

% of spend for Royal Oak BL53ND and 1 Chains in 3 Miles from 06/12/2023 - 27/11/2024 split by Segment

## Local Market Profile

Mix of spend by customer segment in Punch site and local market

|                              | Customer Count | Family Familiar | Occasional &<br>Local | Mid-Week Seniors | Part Of The Pub | Metro<br>Sophisticates | Young &<br>Connected | Bubbly<br>Weekenders | Upmarket Diners |
|------------------------------|----------------|-----------------|-----------------------|------------------|-----------------|------------------------|----------------------|----------------------|-----------------|
| Royal Oak                    | 374            | 33.01%          | 6.26%                 | 16.28%           | 6.08%           | 4.62%                  | 14.27%               | 7.87%                | 11.56%          |
| Local Catchment              | 951            | 10.74%          | 5.27%                 | 19.81%           | 5.80%           | 9.32%                  | 10.61%               | 7.24%                | 31.19%          |
| Punch T&L                    | 105103         | 8.64%           | 6.31%                 | 28.68%           | 11.50%          | 10.94%                 | 11.81%               | 7.09%                | 15.00%          |
| Royal Oak vs Local Catchment |                | 22.27%          | 0.99%                 | -3.53%           | 0.28%           | -4.70%                 | 3.66%                | 0.63%                | -19.63%         |
| Royal Oak vs Punch T&L       |                | 24.37%          | -0.05%                | -12.40%          | -5.42%          | -6.32%                 | 2.46%                | 0.78%                | -3.44%          |
| Local Catchment vs Punch T&L |                | 2.10%           | -1.04%                | -8.87%           | -5.70%          | -1.62%                 | -1.20%               | 0.15%                | 16.19%          |