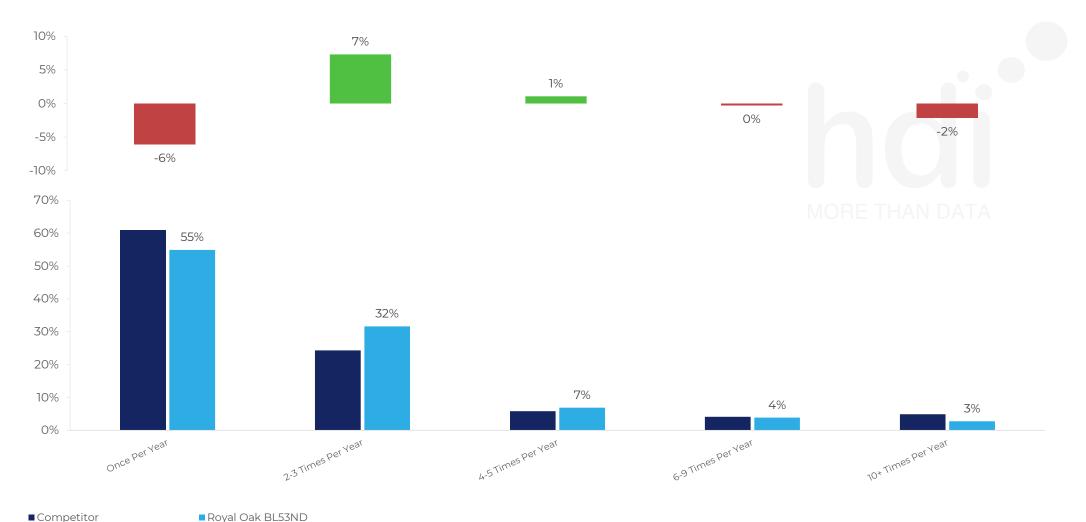

How frequently per year do customers visit Royal Oak BL53ND versus its competitors?

% of customer numbers for Royal Oak BL53ND and 1 Chains in 3 Miles from 06/12/2023 - 27/11/2024 and the number of visits made Per Annum