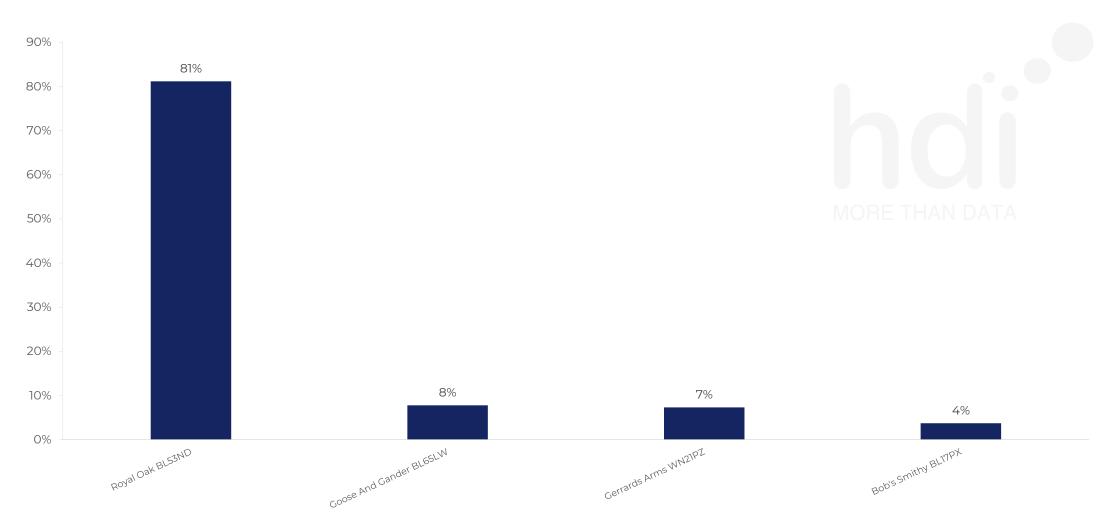

For customers of Royal Oak BL53ND, who are the top 20 competitors from 1 Chains in 3 Miles for 06/12/2023 - 27/11/2024 split by Venue

Share of Wallet Change

How has share of wallet of customers of Royal Oak BL53ND changed between two date ranges?