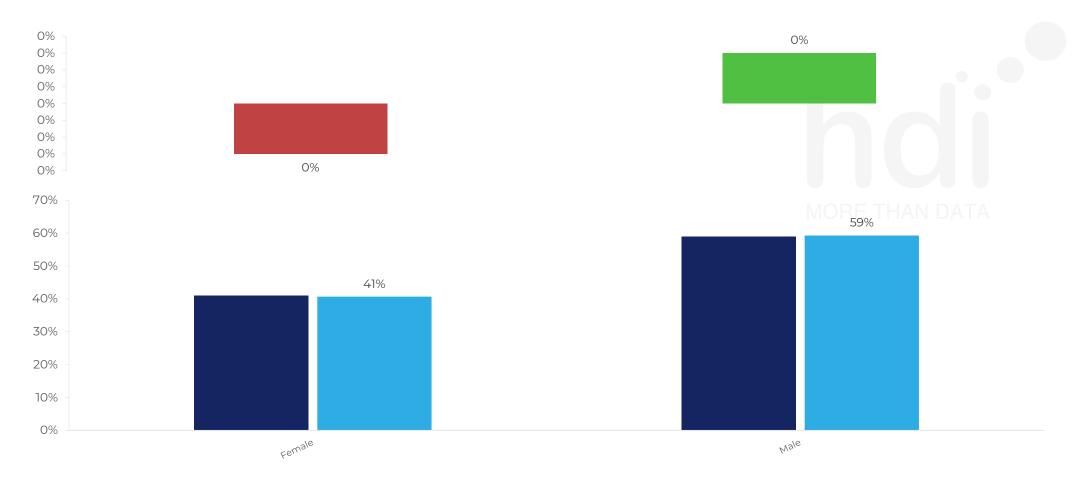

How does the gender profile of customers who visit Royal Oak BL53ND compare versus its competitors?

% of spend for Royal Oak BL53ND and 1 Chains in 3 Miles from 06/12/2023 - 27/11/2024 split by Gender

Punch Segmentation