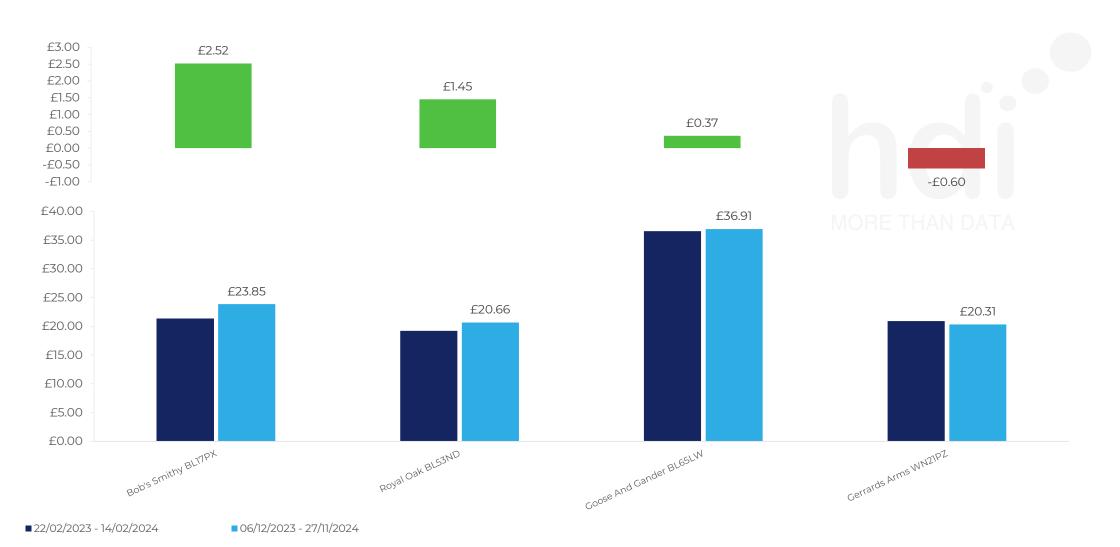

2673 Site Customers 4 Competitors 6171 Competitor Customers

How has ATV changed between two date ranges?

How has market share changed between two date ranges?

% of market share spend for Royal Oak BL53ND and 1 Chains in 3 Miles from 06/12/2023 - 27/11/2024