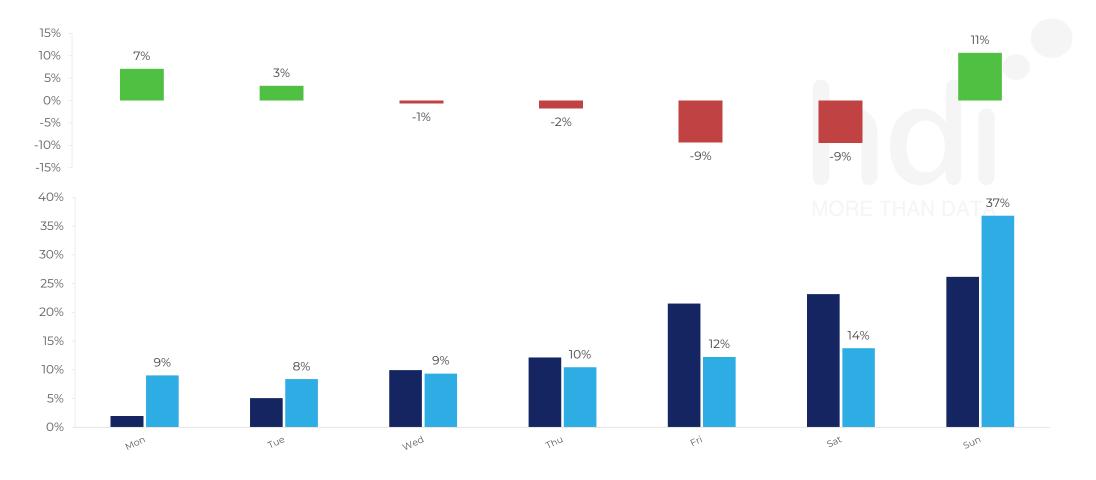

Spend by Weekpart

How is customer spend distributed throughout the week for Royal Oak BL53ND versus its competitors?

% of spend for Royal Oak BL53ND and 1 Chains in 3 Miles from 06/12/2023 - 27/11/2024 split by Day of Week